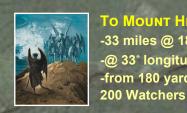

The veneration of the Shining One

The Snake of Old, the Serpent the Dragon

180 yards

Image @ 2019 DigitalGlobe

To Mount Hermon **Ancient Rock Structures** -33 miles @ 180

PLEIADES CIT -@ 33° longitude -from 180 yard long Wheel