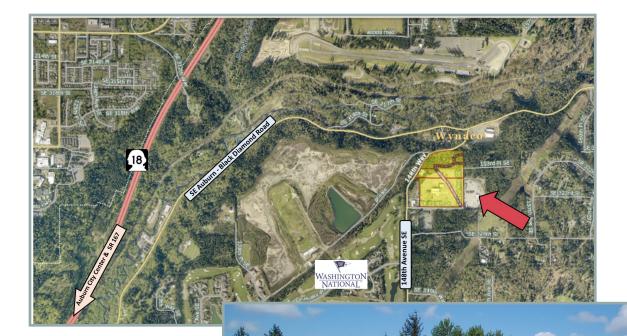

## Former Glacier Recycling Property 32300 148th Avenue SE Auburn, WA

Close proximity to Hwy 18 and SR 167.

Main bldg shell 25,760 Sq. Ft. 710,180 Sq. Ft. land area 16.303 acres

Shed roofs 4,600 Sq. Ft.

Fabric bldg 5,600 Sq. Ft.