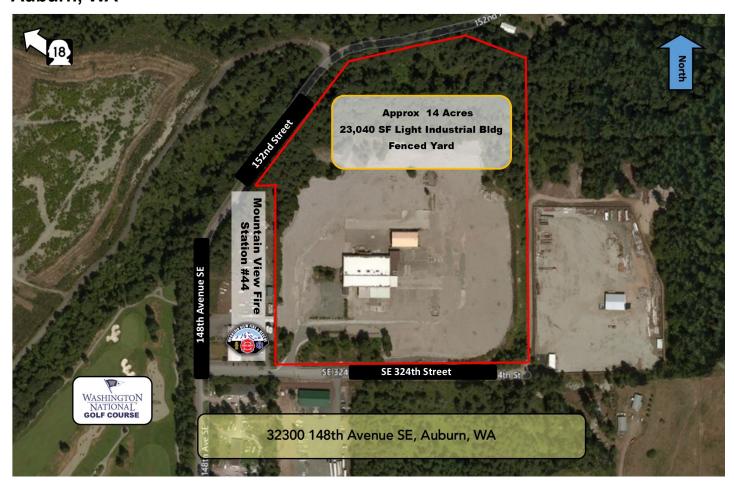

## Former Glacier Recycling Property 32300 148th Avenue SE Auburn, WA

Utilities available to the site include water, natural gas, electricity (480/277v 1600 AMP), cable, and telephone. The improved site is served by a septic system.

The existing 30,815 sf building is concrete tilt-up with a clear height of approx 30' and will need a complete overhaul. The building was designed with approx. 21,460 sf of industrial, 3,120 sf of office with 2 restrooms, 4,920 sf of shop space, and the balance for mechanical/electrical room use.