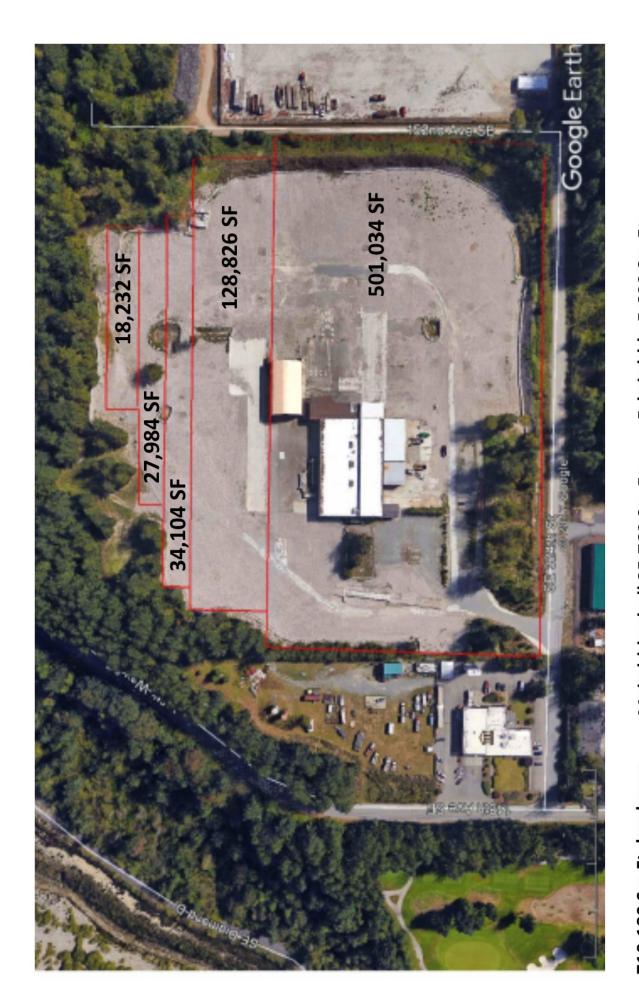

Close proximity to Hwy 18 and SR 167.

Main bldg shell 25,760 Sq. Ft. 710,180 Sq. Ft. land area 16.303 acres

Shed roofs 4,600 Sq. Ft.

Fabric bldg 5,600 Sq. Ft.