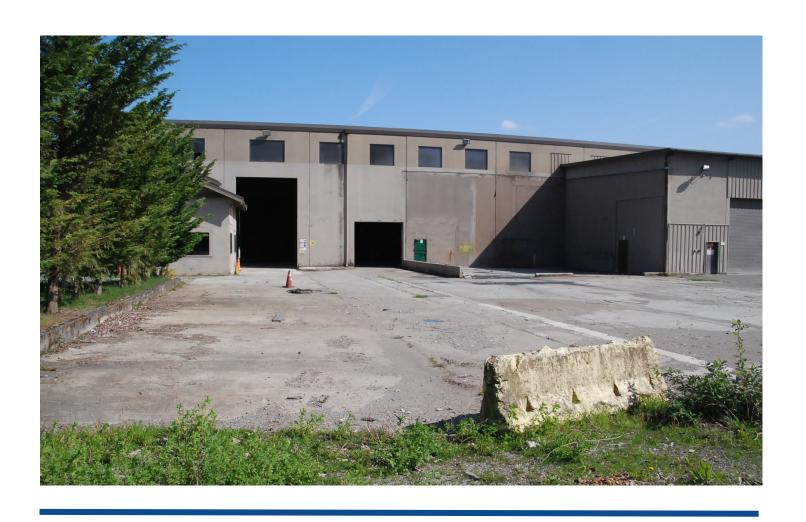

Utilities available to the site include water, natural gas, electricity (480/277v 1600 AMP), cable, and telephone. The improved site is served by a septic system.

The existing 30,815 sf building is concrete tilt-up with a clear height of approx 30' and will need a complete overhaul. The building was designed with approx. 21,460 sf of industrial, 3,120 sf of office with 2 restrooms, 4,920 sf of shop space, and the balance for mechanical/electrical room use.