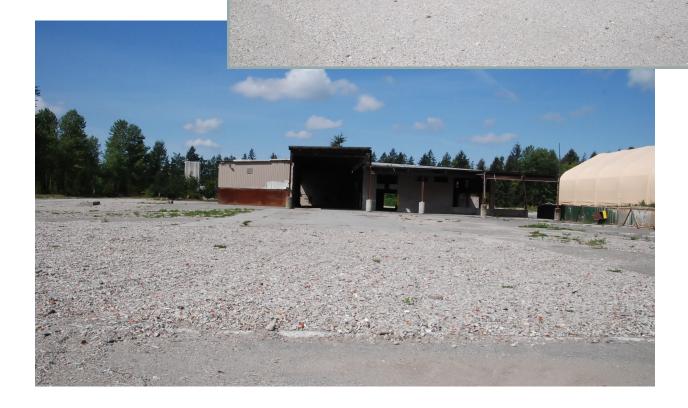

Utilities available to the site include water, natural gas, electricity (480/277v 1600 AMP), cable, and telephone. The improved site is served by a septic system.

The existing 30,815 sf building is concrete tilt-up with a clear height of approx 30' and will need a complete overhaul. The building was designed with approx. 21,460 sf of industrial, 3,120 sf of office with 2 restrooms, 4,920 sf of shop space, and the balance for mechanical/electrical room use.