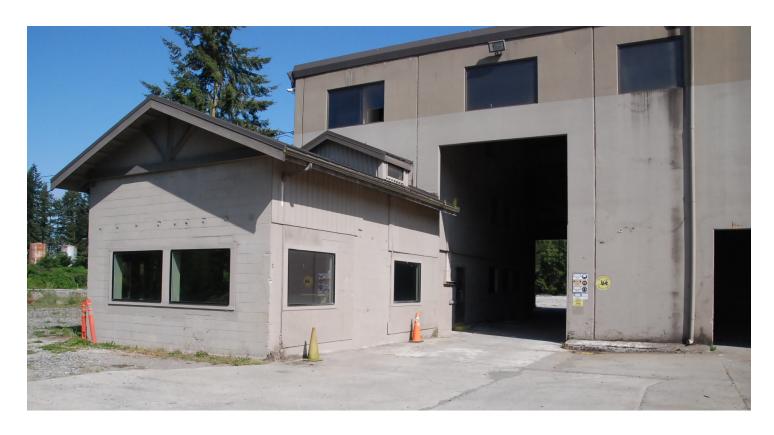

Utilities available to the site include water, natural gas, electricity (480/277v 1600 AMP), cable, and telephone. The improved site is served by a septic system.

The existing 30,815 sf building is concrete tilt-up with a clear height of approx 30' and will need a complete overhaul. The building was designed with approx. 21,460 sf of industrial, 3,120 sf of office with 2 restrooms, 4,920 sf of shop space, and the balance for mechanical/electrical room use.