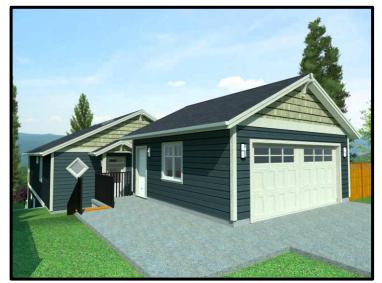

#### **Property Highlights**

|                        | <u>, , , , , , , , , , , , , , , , , , , </u> |
|------------------------|-----------------------------------------------|
| Living Space           | ± 2,719 sqft (c/w 2 bed suite)                |
| Lot Size               | ± 5,086 sqft                                  |
| Year Built             | 2019 (2-5-10 home warranty)                   |
| Bedrooms               | 6 + Flex Room                                 |
| Bathrooms              | 4 full                                        |
| Heating                | Electric with ventilation system              |
| <b>Covered Deck</b>    | ± 14x6.5' (± 92 sqft)                         |
| Appliances             | Stainless Whirlpool & Samsung                 |
| Landscape              | Included                                      |
| <b>Detached Garage</b> | 2 car garage c/w EV rough-in                  |
|                        |                                               |

#### A BUILDER YOU CAN TRUST

exceptional valueimpressive design

quality construction

| <b>Property Description</b> |                                                                                                   |
|-----------------------------|---------------------------------------------------------------------------------------------------|
| Address                     | 230 Manning Street, Nanaimo B.C.                                                                  |
| PID                         | 000-172-383                                                                                       |
| Lot Size                    | ±5,086 ft <sup>2</sup> (472.5 m <sup>2</sup> )                                                    |
| House Size                  | ±3,152 ft <sup>2</sup> (292.8m <sup>2</sup> ) includes two-car garage, c/w EV charging roughed-in |
| Living Space                | Upper Floor/Media Room ±2,038 ft <sup>2</sup> and Legal Secondary Suite ±681 ft <sup>2</sup>      |

#### A BUILDER YOU CAN TRUST

exceptional valueimpressive design

quality construction

| 28. Detached Garage (two-car)   | <ul> <li>completely finished with drywall and paint</li> <li>220 volt electric <i>vehicle charging station</i> (2) - roughed-in</li> <li>opener c/w two handheld remotes + outside keyless entry pad</li> </ul>                                                                                       |
|---------------------------------|-------------------------------------------------------------------------------------------------------------------------------------------------------------------------------------------------------------------------------------------------------------------------------------------------------|
| 29. Hot Water Tanks             | main house is 60 gallons, Suite is 40 gallon tank (8-year warranty)                                                                                                                                                                                                                                   |
| 30. Hydro Electric Power Meter  | two power meters (total is 200 amp service)                                                                                                                                                                                                                                                           |
| 31. Kitchen Backsplash          | kitchen's backsplash is first-quality grade ceramic by Daltile                                                                                                                                                                                                                                        |
| 32. Kitchen Cabinets            | <ul> <li>made by Merit Kitchens, famous for good quality</li> <li>maple wood doors with melamine cases</li> <li>soft-closing drawers &amp; cabinet hardware [knobs] included</li> <li>crown moulding, trims &amp; under cabinet lighting</li> </ul>                                                   |
| 33. Kitchen Sink & Faucets      | <ul> <li>kitchen's sinks by Blanco, faucet by Moen (lifetime warranty)</li> <li>wall mounted water pot filler above stove top</li> </ul>                                                                                                                                                              |
| 34. Landscaping                 | <ul> <li>the front yard is low-maintenance with a glacier rock theme</li> <li>the backyard is top soil</li> <li>fencing - three sides of backyard with one gate</li> </ul>                                                                                                                            |
| 35. Light Dimmer Switches       | includes two smart technology Maestro LED digital dimmers                                                                                                                                                                                                                                             |
| 36. Light Fixtures              | <ul> <li>name brand Progress Lighting &amp; DVI 3-light flush mount</li> <li>premium light and ceiling fan in master (Casa Vieja)</li> <li>interior stair accent lighting</li> <li>over the kitchen sink, LED spot lighting</li> <li>LED nightlight in the Ensuite bathroom</li> </ul>                |
| 37. Natural Gas                 | gas stove and <i>BBQ ready</i>                                                                                                                                                                                                                                                                        |
| 38. Outside Covered Deck        | <ul> <li>92 ft² with mountain views</li> <li>ceiling fan above deck to keep you cool during summer days</li> </ul>                                                                                                                                                                                    |
| 39. Shower Doors                | showers include glass doors, tub/shower combination is rod only                                                                                                                                                                                                                                       |
| 40. Siding & Soffits            | <ul> <li>premium grade Gentek siding known as "Sequoia Select"</li> <li>Craftsmans style look with soffit's airflow perforations hidden</li> </ul>                                                                                                                                                    |
| 41. Skylight (two)              | one in the main kitchen & main hallway                                                                                                                                                                                                                                                                |
| 42. Stair Treads - Interior     | full laminate (not carpet) for better durability and easy cleaning                                                                                                                                                                                                                                    |
| 43. Thermostat Controls         | digital controlled, no clicking sound, quality by Honeywell                                                                                                                                                                                                                                           |
| 44. Toilets (concealed trapway) | skirted for easy cleaning and a sleek look                                                                                                                                                                                                                                                            |
| 45. USB Power Plugs             | all bedrooms and larger rooms have USB power outlets                                                                                                                                                                                                                                                  |
| 46. Vacuum System               | roughed-in                                                                                                                                                                                                                                                                                            |
| 47. Wall Safe                   | keep your valuables safe and secure                                                                                                                                                                                                                                                                   |
| 48. Windows                     | <ul> <li>windows by Starline windows, famous for good quality</li> <li>front windows c/w craftsman style window grills</li> <li>Smartglass™ low-emissivity, high energy efficient glass</li> <li>window track removable for easy window cleaning</li> <li>bug screens for windows included</li> </ul> |
| 517                             |                                                                                                                                                                                                                                                                                                       |