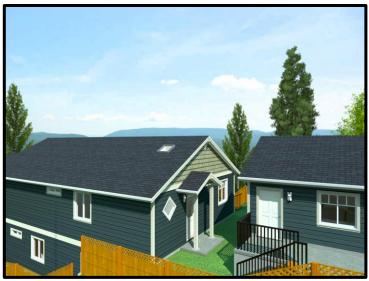

#### **Property Highlights**

|                        | <u>, , , , , , , , , , , , , , , , , , , </u> |
|------------------------|-----------------------------------------------|
| Living Space           | ± 2,719 sqft (c/w 2 bed suite)                |
| Lot Size               | ± 5,086 sqft                                  |
| Year Built             | 2019 (2-5-10 home warranty)                   |
| Bedrooms               | 6 + Flex Room                                 |
| Bathrooms              | 4 full                                        |
| Heating                | Electric with ventilation system              |
| <b>Covered Deck</b>    | ± 14x6.5' (± 92 sqft)                         |
| Appliances             | Stainless Whirlpool & Samsung                 |
| Landscape              | Included                                      |
| <b>Detached Garage</b> | 2 car garage c/w EV rough-in                  |
|                        |                                               |

#### A BUILDER YOU CAN TRUST

exceptional valueimpressive design

quality construction

| <b>Property Description</b> |                                                                                                   |
|-----------------------------|---------------------------------------------------------------------------------------------------|
| Address                     | 230 Manning Street, Nanaimo B.C.                                                                  |
| PID                         | 000-172-383                                                                                       |
| Lot Size                    | ±5,086 ft <sup>2</sup> (472.5 m <sup>2</sup> )                                                    |
| House Size                  | ±3,152 ft <sup>2</sup> (292.8m <sup>2</sup> ) includes two-car garage, c/w EV charging roughed-in |
| Living Space                | Upper Floor/Media Room ±2,038 ft <sup>2</sup> and Legal Secondary Suite ±681 ft <sup>2</sup>      |

#### A BUILDER YOU CAN TRUST

exceptional valueimpressive design

quality construction

| 28. Detached Garage (two-car)   | <ul> <li>completely finished with drywall and paint</li> <li>220 volt electric <i>vehicle charging station</i> (2) - roughed-in</li> <li>opener c/w two handheld remotes + outside keyless entry pad</li> </ul>                                                                                       |
|---------------------------------|-------------------------------------------------------------------------------------------------------------------------------------------------------------------------------------------------------------------------------------------------------------------------------------------------------|
| 29. Hot Water Tanks             | main house is 60 gallons, Suite is 40 gallon tank (8-year warranty)                                                                                                                                                                                                                                   |
| 30. Hydro Electric Power Meter  | two power meters (total is 200 amp service)                                                                                                                                                                                                                                                           |
| 31. Kitchen Backsplash          | kitchen's backsplash is first-quality grade ceramic by Daltile                                                                                                                                                                                                                                        |
| 32. Kitchen Cabinets            | <ul> <li>made by Merit Kitchens, famous for good quality</li> <li>maple wood doors with melamine cases</li> <li>soft-closing drawers &amp; cabinet hardware [knobs] included</li> <li>crown moulding, trims &amp; under cabinet lighting</li> </ul>                                                   |
| 33. Kitchen Sink & Faucets      | <ul> <li>kitchen's sinks by Blanco, faucet by Moen (lifetime warranty)</li> <li>wall mounted water pot filler above stove top</li> </ul>                                                                                                                                                              |
| 34. Landscaping                 | <ul> <li>the front yard is low-maintenance with a glacier rock theme</li> <li>the backyard is top soil</li> <li>fencing - three sides of backyard with one gate</li> </ul>                                                                                                                            |
| 35. Light Dimmer Switches       | includes two smart technology Maestro LED digital dimmers                                                                                                                                                                                                                                             |
| 36. Light Fixtures              | <ul> <li>name brand Progress Lighting &amp; DVI 3-light flush mount</li> <li>premium light and ceiling fan in master (Casa Vieja)</li> <li>interior stair accent lighting</li> <li>over the kitchen sink, LED spot lighting</li> <li>LED nightlight in the Ensuite bathroom</li> </ul>                |
| 37. Natural Gas                 | gas stove and <i>BBQ ready</i>                                                                                                                                                                                                                                                                        |
| 38. Outside Covered Deck        | <ul> <li>92 ft² with mountain views</li> <li>ceiling fan above deck to keep you cool during summer days</li> </ul>                                                                                                                                                                                    |
| 39. Shower Doors                | showers include glass doors, tub/shower combination is rod only                                                                                                                                                                                                                                       |
| 40. Siding & Soffits            | <ul> <li>premium grade Gentek siding known as "Sequoia Select"</li> <li>Craftsmans style look with soffit's airflow perforations hidden</li> </ul>                                                                                                                                                    |
| 41. Skylight (two)              | one in the main kitchen & main hallway                                                                                                                                                                                                                                                                |
| 42. Stair Treads - Interior     | full laminate (not carpet) for better durability and easy cleaning                                                                                                                                                                                                                                    |
| 43. Thermostat Controls         | digital controlled, no clicking sound, quality by Honeywell                                                                                                                                                                                                                                           |
| 44. Toilets (concealed trapway) | skirted for easy cleaning and a sleek look                                                                                                                                                                                                                                                            |
| 45. USB Power Plugs             | all bedrooms and larger rooms have USB power outlets                                                                                                                                                                                                                                                  |
| 46. Vacuum System               | roughed-in                                                                                                                                                                                                                                                                                            |
| 47. Wall Safe                   | keep your valuables safe and secure                                                                                                                                                                                                                                                                   |
| 48. Windows                     | <ul> <li>windows by Starline windows, famous for good quality</li> <li>front windows c/w craftsman style window grills</li> <li>Smartglass™ low-emissivity, high energy efficient glass</li> <li>window track removable for easy window cleaning</li> <li>bug screens for windows included</li> </ul> |
| 517                             |                                                                                                                                                                                                                                                                                                       |