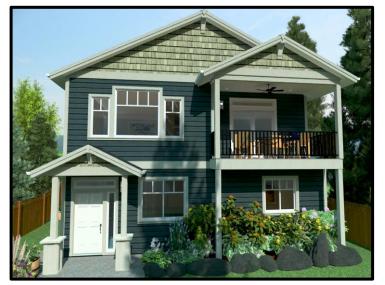

## 230 Manning Street

University District – New Home with 2 Bed Suite listed at \$629,900 plus GST

#### A BUILDER YOU CAN TRUST

exceptional valueimpressive design

quality construction

| <b>Property Description</b> |                                                                                                   |
|-----------------------------|---------------------------------------------------------------------------------------------------|
| Address                     | 230 Manning Street, Nanaimo B.C.                                                                  |
| PID                         | 000-172-383                                                                                       |
| Lot Size                    | ±5,086 ft <sup>2</sup> (472.5 m <sup>2</sup> )                                                    |
| House Size                  | ±3,152 ft <sup>2</sup> (292.8m <sup>2</sup> ) includes two-car garage, c/w EV charging roughed-in |
| Living Space                | Upper Floor/Media Room ±2,038 ft <sup>2</sup> and Legal Secondary Suite ±681 ft <sup>2</sup>      |