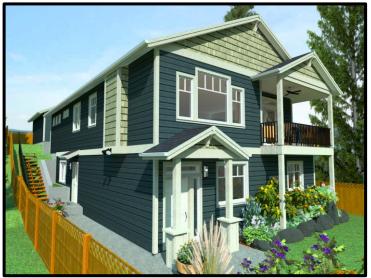

## 230 Manning Street

University District – New Home with 2 Bed Suite listed at \$629,900 plus GST

#### A BUILDER YOU CAN TRUST

exceptional valueimpressive design

quality construction

| <b>Property Description</b> |                                                                                                   |
|-----------------------------|---------------------------------------------------------------------------------------------------|
| Address                     | 230 Manning Street, Nanaimo B.C.                                                                  |
| PID                         | 000-172-383                                                                                       |
| Lot Size                    | ±5,086 ft <sup>2</sup> (472.5 m <sup>2</sup> )                                                    |
| House Size                  | ±3,152 ft <sup>2</sup> (292.8m <sup>2</sup> ) includes two-car garage, c/w EV charging roughed-in |
| Living Space                | Upper Floor/Media Room ±2,038 ft <sup>2</sup> and Legal Secondary Suite ±681 ft <sup>2</sup>      |