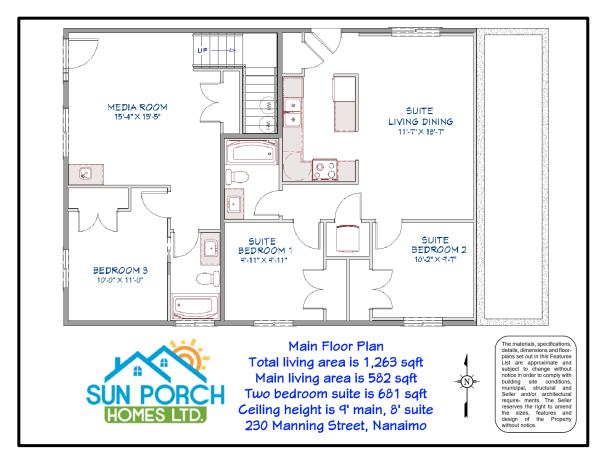

#### **Property Highlights**

|                        | <u>, , , , , , , , , , , , , , , , , , , </u> |
|------------------------|-----------------------------------------------|
| Living Space           | ± 2,719 sqft (c/w 2 bed suite)                |
| Lot Size               | ± 5,086 sqft                                  |
| Year Built             | 2019 (2-5-10 home warranty)                   |
| Bedrooms               | 6 + Flex Room                                 |
| Bathrooms              | 4 full                                        |
| Heating                | Electric with ventilation system              |
| <b>Covered Deck</b>    | ± 14x6.5' (± 92 sqft)                         |
| Appliances             | Stainless Whirlpool & Samsung                 |
| Landscape              | Included                                      |
| <b>Detached Garage</b> | 2 car garage c/w EV rough-in                  |
|                        |                                               |

#### A BUILDER YOU CAN TRUST

exceptional valueimpressive design

quality construction

| <b>Property Description</b> |                                                                                                   |
|-----------------------------|---------------------------------------------------------------------------------------------------|
| Address                     | 230 Manning Street, Nanaimo B.C.                                                                  |
| PID                         | 000-172-383                                                                                       |
| Lot Size                    | ±5,086 ft <sup>2</sup> (472.5 m <sup>2</sup> )                                                    |
| House Size                  | ±3,152 ft <sup>2</sup> (292.8m <sup>2</sup> ) includes two-car garage, c/w EV charging roughed-in |
| Living Space                | Upper Floor/Media Room ±2,038 ft <sup>2</sup> and Legal Secondary Suite ±681 ft <sup>2</sup>      |