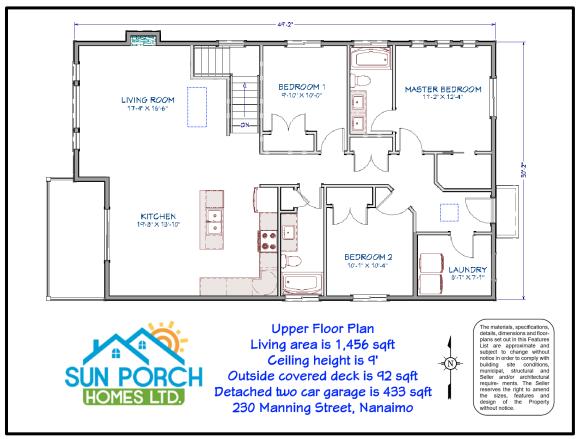

#### **Property Highlights**

|                        | <u>, , , , , , , , , , , , , , , , , , , </u> |
|------------------------|-----------------------------------------------|
| Living Space           | ± 2,719 sqft (c/w 2 bed suite)                |
| Lot Size               | ± 5,086 sqft                                  |
| Year Built             | 2019 (2-5-10 home warranty)                   |
| Bedrooms               | 6 + Flex Room                                 |
| Bathrooms              | 4 full                                        |
| Heating                | Electric with ventilation system              |
| <b>Covered Deck</b>    | ± 14x6.5' (± 92 sqft)                         |
| Appliances             | Stainless Whirlpool & Samsung                 |
| Landscape              | Included                                      |
| <b>Detached Garage</b> | 2 car garage c/w EV rough-in                  |
|                        |                                               |

#### A BUILDER YOU CAN TRUST

exceptional valueimpressive design

quality construction

| <b>Property Description</b> |                                                                                                   |
|-----------------------------|---------------------------------------------------------------------------------------------------|
| Address                     | 230 Manning Street, Nanaimo B.C.                                                                  |
| PID                         | 000-172-383                                                                                       |
| Lot Size                    | ±5,086 ft <sup>2</sup> (472.5 m <sup>2</sup> )                                                    |
| House Size                  | ±3,152 ft <sup>2</sup> (292.8m <sup>2</sup> ) includes two-car garage, c/w EV charging roughed-in |
| Living Space                | Upper Floor/Media Room ±2,038 ft <sup>2</sup> and Legal Secondary Suite ±681 ft <sup>2</sup>      |