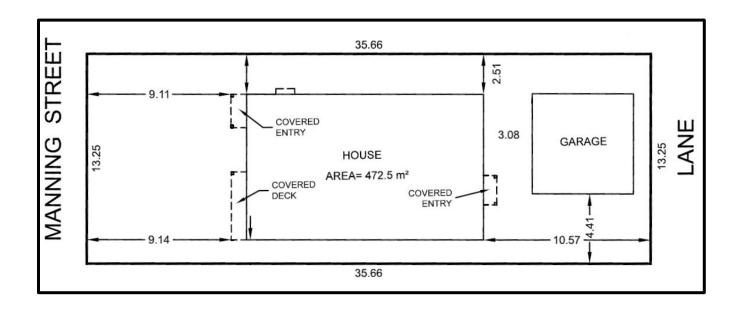

#### A BUILDER YOU CAN TRUST

exceptional valueimpressive design

quality construction

| <b>Property Description</b> |                                                                                                   |
|-----------------------------|---------------------------------------------------------------------------------------------------|
| Address                     | 230 Manning Street, Nanaimo B.C.                                                                  |
| PID                         | 000-172-383                                                                                       |
| Lot Size                    | ±5,086 ft <sup>2</sup> (472.5 m <sup>2</sup> )                                                    |
| House Size                  | ±3,152 ft <sup>2</sup> (292.8m <sup>2</sup> ) includes two-car garage, c/w EV charging roughed-in |
| Living Space                | Upper Floor/Media Room ±2,038 ft <sup>2</sup> and Legal Secondary Suite ±681 ft <sup>2</sup>      |