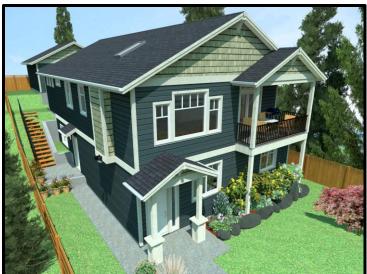

## 230 Manning Street

University District – New Home with 2 Bed Suite listed at \$629,900 plus GST

#### A BUILDER YOU CAN TRUST

exceptional valueimpressive design

quality construction

| <b>Property Description</b> |                                                                                                   |
|-----------------------------|---------------------------------------------------------------------------------------------------|
| Address                     | 230 Manning Street, Nanaimo B.C.                                                                  |
| PID                         | 000-172-383                                                                                       |
| Lot Size                    | ±5,086 ft <sup>2</sup> (472.5 m <sup>2</sup> )                                                    |
| House Size                  | ±3,152 ft <sup>2</sup> (292.8m <sup>2</sup> ) includes two-car garage, c/w EV charging roughed-in |
| Living Space                | Upper Floor/Media Room ±2,038 ft <sup>2</sup> and Legal Secondary Suite ±681 ft <sup>2</sup>      |