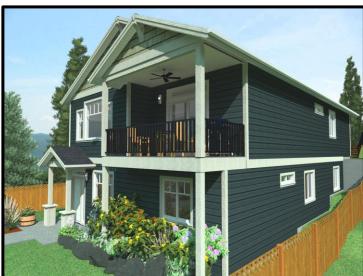

## 230 Manning Street

University District – New Home with 2 Bed Suite listed at \$629,900 plus GST

#### A BUILDER YOU CAN TRUST

exceptional valueimpressive design

quality construction

| <b>Property Description</b> |                                                                                                   |
|-----------------------------|---------------------------------------------------------------------------------------------------|
| Address                     | 230 Manning Street, Nanaimo B.C.                                                                  |
| PID                         | 000-172-383                                                                                       |
| Lot Size                    | ±5,086 ft <sup>2</sup> (472.5 m <sup>2</sup> )                                                    |
| House Size                  | ±3,152 ft <sup>2</sup> (292.8m <sup>2</sup> ) includes two-car garage, c/w EV charging roughed-in |
| Living Space                | Upper Floor/Media Room ±2,038 ft <sup>2</sup> and Legal Secondary Suite ±681 ft <sup>2</sup>      |