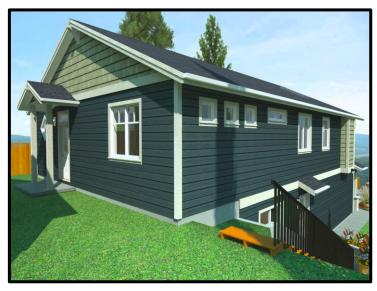

## 230 Manning Street

University District – New Home with 2 Bed Suite listed at \$629,900 plus GST

#### A BUILDER YOU CAN TRUST

exceptional valueimpressive design

quality construction

| <b>Property Description</b> |                                                                                                   |
|-----------------------------|---------------------------------------------------------------------------------------------------|
| Address                     | 230 Manning Street, Nanaimo B.C.                                                                  |
| PID                         | 000-172-383                                                                                       |
| Lot Size                    | ±5,086 ft <sup>2</sup> (472.5 m <sup>2</sup> )                                                    |
| House Size                  | ±3,152 ft <sup>2</sup> (292.8m <sup>2</sup> ) includes two-car garage, c/w EV charging roughed-in |
| Living Space                | Upper Floor/Media Room ±2,038 ft <sup>2</sup> and Legal Secondary Suite ±681 ft <sup>2</sup>      |