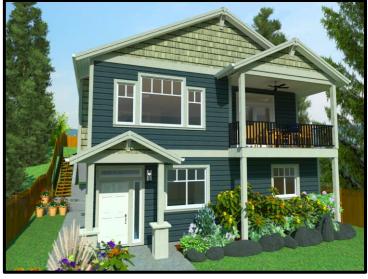

## 230 Manning Street

University District – New Home with 2 Bed Suite listed at \$629,900 plus GST

#### A BUILDER YOU CAN TRUST

exceptional valueimpressive design

quality construction

| <b>Property Description</b> |                                                                                                   |
|-----------------------------|---------------------------------------------------------------------------------------------------|
| Address                     | 230 Manning Street, Nanaimo B.C.                                                                  |
| PID                         | 000-172-383                                                                                       |
| Lot Size                    | ±5,086 ft <sup>2</sup> (472.5 m <sup>2</sup> )                                                    |
| House Size                  | ±3,152 ft <sup>2</sup> (292.8m <sup>2</sup> ) includes two-car garage, c/w EV charging roughed-in |
| Living Space                | Upper Floor/Media Room ±2,038 ft <sup>2</sup> and Legal Secondary Suite ±681 ft <sup>2</sup>      |