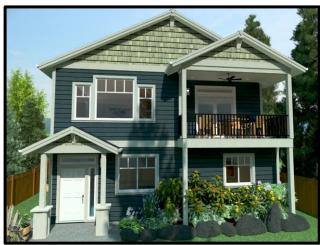

## 230 Manning Street

University District – New Home with 2 Bed Suite listed at \$629,900 plus GST

#### A BUILDER YOU CAN TRUST

exceptional valueimpressive design

quality construction

| <b>Property Description</b> |                                                                                                   |
|-----------------------------|---------------------------------------------------------------------------------------------------|
| Address                     | 230 Manning Street, Nanaimo B.C.                                                                  |
| PID                         | 000-172-383                                                                                       |
| Lot Size                    | ±5,086 ft <sup>2</sup> (472.5 m <sup>2</sup> )                                                    |
| House Size                  | ±3,152 ft <sup>2</sup> (292.8m <sup>2</sup> ) includes two-car garage, c/w EV charging roughed-in |
| Living Space                | Upper Floor/Media Room ±2,038 ft <sup>2</sup> and Legal Secondary Suite ±681 ft <sup>2</sup>      |