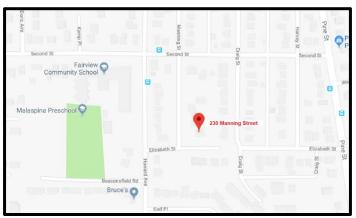

#### **Neighbourhood Highlights**

|           | <u> </u>                  |        |
|-----------|---------------------------|--------|
| Schools   | Malaspina Pre-school      | 0.1 km |
|           | Fairview Elementary       | 0.1 km |
|           | Nanaimo Secondary         | 1.0 km |
|           | Vancouver Isl. University | 1.5 km |
| Parks     | Bowen Park                | 1.1 km |
|           | Third Street Park         | 1.1 km |
|           | Downtown waterfront       | 2.0 km |
| Medical   | Medical Arts              | 2.0 km |
|           | Regional Hospital         | 3.4 km |
| Pharmacy  | Shoppers Drug Mart        | 0.9 km |
|           | RX Ram                    | 3.2 km |
| Groceries | University Mall           | 0.9 km |
| Banks     | Royal Bank of Canada      | 1.6 km |
|           | Credit Union              | 2.0 km |
|           |                           |        |