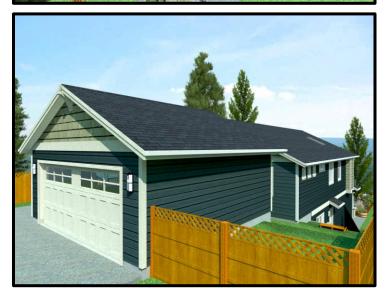

#### **Property Highlights**

|                        | <u>, , , , , , , , , , , , , , , , , , , </u> |
|------------------------|-----------------------------------------------|
| Living Space           | ± 2,719 sqft (c/w 2 bed suite)                |
| Lot Size               | ± 5,086 sqft                                  |
| Year Built             | 2019 (2-5-10 home warranty)                   |
| Bedrooms               | 6 + Flex Room                                 |
| Bathrooms              | 4 full                                        |
| Heating                | Electric with ventilation system              |
| <b>Covered Deck</b>    | ± 14x6.5' (± 92 sqft)                         |
| Appliances             | Stainless Whirlpool & Samsung                 |
| Landscape              | Included                                      |
| <b>Detached Garage</b> | 2 car garage c/w EV rough-in                  |
|                        |                                               |

#### A BUILDER YOU CAN TRUST

exceptional valueimpressive design

quality construction

| <b>Property Description</b> |                                                                                                   |
|-----------------------------|---------------------------------------------------------------------------------------------------|
| Address                     | 230 Manning Street, Nanaimo B.C.                                                                  |
| PID                         | 000-172-383                                                                                       |
| Lot Size                    | ±5,086 ft <sup>2</sup> (472.5 m <sup>2</sup> )                                                    |
| House Size                  | ±3,152 ft <sup>2</sup> (292.8m <sup>2</sup> ) includes two-car garage, c/w EV charging roughed-in |
| Living Space                | Upper Floor/Media Room ±2,038 ft <sup>2</sup> and Legal Secondary Suite ±681 ft <sup>2</sup>      |

#### A BUILDER YOU CAN TRUST

exceptional valueimpressive design

quality construction

| 28. Detached Garage (two-car)   | <ul> <li>completely finished with drywall and paint</li> <li>220 volt electric <i>vehicle charging station</i> (2) - roughed-in</li> <li>opener c/w two handheld remotes + outside keyless entry pad</li> </ul>                                                                                       |
|---------------------------------|-------------------------------------------------------------------------------------------------------------------------------------------------------------------------------------------------------------------------------------------------------------------------------------------------------|
| 29. Hot Water Tanks             | main house is 60 gallons, Suite is 40 gallon tank (8-year warranty)                                                                                                                                                                                                                                   |
| 30. Hydro Electric Power Meter  | two power meters (total is 200 amp service)                                                                                                                                                                                                                                                           |
| 31. Kitchen Backsplash          | kitchen's backsplash is first-quality grade ceramic by Daltile                                                                                                                                                                                                                                        |
| 32. Kitchen Cabinets            | <ul> <li>made by Merit Kitchens, famous for good quality</li> <li>maple wood doors with melamine cases</li> <li>soft-closing drawers &amp; cabinet hardware [knobs] included</li> <li>crown moulding, trims &amp; under cabinet lighting</li> </ul>                                                   |
| 33. Kitchen Sink & Faucets      | <ul> <li>kitchen's sinks by Blanco, faucet by Moen (lifetime warranty)</li> <li>wall mounted water pot filler above stove top</li> </ul>                                                                                                                                                              |
| 34. Landscaping                 | <ul> <li>the front yard is low-maintenance with a glacier rock theme</li> <li>the backyard is top soil</li> <li>fencing - three sides of backyard with one gate</li> </ul>                                                                                                                            |
| 35. Light Dimmer Switches       | includes two smart technology Maestro LED digital dimmers                                                                                                                                                                                                                                             |
| 36. Light Fixtures              | <ul> <li>name brand Progress Lighting &amp; DVI 3-light flush mount</li> <li>premium light and ceiling fan in master (Casa Vieja)</li> <li>interior stair accent lighting</li> <li>over the kitchen sink, LED spot lighting</li> <li>LED nightlight in the Ensuite bathroom</li> </ul>                |
| 37. Natural Gas                 | gas stove and <i>BBQ ready</i>                                                                                                                                                                                                                                                                        |
| 38. Outside Covered Deck        | <ul> <li>92 ft² with mountain views</li> <li>ceiling fan above deck to keep you cool during summer days</li> </ul>                                                                                                                                                                                    |
| 39. Shower Doors                | showers include glass doors, tub/shower combination is rod only                                                                                                                                                                                                                                       |
| 40. Siding & Soffits            | <ul> <li>premium grade Gentek siding known as "Sequoia Select"</li> <li>Craftsmans style look with soffit's airflow perforations hidden</li> </ul>                                                                                                                                                    |
| 41. Skylight (two)              | one in the main kitchen & main hallway                                                                                                                                                                                                                                                                |
| 42. Stair Treads - Interior     | full laminate (not carpet) for better durability and easy cleaning                                                                                                                                                                                                                                    |
| 43. Thermostat Controls         | digital controlled, no clicking sound, quality by Honeywell                                                                                                                                                                                                                                           |
| 44. Toilets (concealed trapway) | skirted for easy cleaning and a sleek look                                                                                                                                                                                                                                                            |
| 45. USB Power Plugs             | all bedrooms and larger rooms have USB power outlets                                                                                                                                                                                                                                                  |
| 46. Vacuum System               | roughed-in                                                                                                                                                                                                                                                                                            |
| 47. Wall Safe                   | keep your valuables safe and secure                                                                                                                                                                                                                                                                   |
| 48. Windows                     | <ul> <li>windows by Starline windows, famous for good quality</li> <li>front windows c/w craftsman style window grills</li> <li>Smartglass™ low-emissivity, high energy efficient glass</li> <li>window track removable for easy window cleaning</li> <li>bug screens for windows included</li> </ul> |
| 517                             |                                                                                                                                                                                                                                                                                                       |