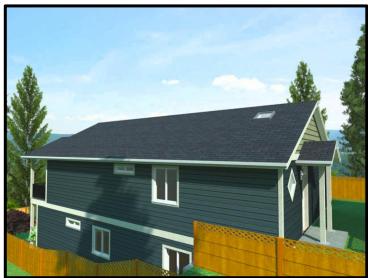

#### **Property Highlights**

|                        | <u>, , , , , , , , , , , , , , , , , , , </u> |
|------------------------|-----------------------------------------------|
| Living Space           | ± 2,719 sqft (c/w 2 bed suite)                |
| Lot Size               | ± 5,086 sqft                                  |
| Year Built             | 2019 (2-5-10 home warranty)                   |
| Bedrooms               | 6 + Flex Room                                 |
| Bathrooms              | 4 full                                        |
| Heating                | Electric with ventilation system              |
| <b>Covered Deck</b>    | ± 14x6.5' (± 92 sqft)                         |
| Appliances             | Stainless Whirlpool & Samsung                 |
| Landscape              | Included                                      |
| <b>Detached Garage</b> | 2 car garage c/w EV rough-in                  |
|                        |                                               |

#### A BUILDER YOU CAN TRUST

exceptional valueimpressive design

quality construction

| <b>Property Description</b> |                                                                                                   |
|-----------------------------|---------------------------------------------------------------------------------------------------|
| Address                     | 230 Manning Street, Nanaimo B.C.                                                                  |
| PID                         | 000-172-383                                                                                       |
| Lot Size                    | ±5,086 ft <sup>2</sup> (472.5 m <sup>2</sup> )                                                    |
| House Size                  | ±3,152 ft <sup>2</sup> (292.8m <sup>2</sup> ) includes two-car garage, c/w EV charging roughed-in |
| Living Space                | Upper Floor/Media Room ±2,038 ft <sup>2</sup> and Legal Secondary Suite ±681 ft <sup>2</sup>      |

#### A BUILDER YOU CAN TRUST

exceptional valueimpressive design

quality construction

| 28. Detached Garage (two-car)   | <ul> <li>completely finished with drywall and paint</li> <li>220 volt electric <i>vehicle charging station</i> (2) - roughed-in</li> <li>opener c/w two handheld remotes + outside keyless entry pad</li> </ul>                                                                                       |
|---------------------------------|-------------------------------------------------------------------------------------------------------------------------------------------------------------------------------------------------------------------------------------------------------------------------------------------------------|
| 29. Hot Water Tanks             | main house is 60 gallons, Suite is 40 gallon tank (8-year warranty)                                                                                                                                                                                                                                   |
| 30. Hydro Electric Power Meter  | two power meters (total is 200 amp service)                                                                                                                                                                                                                                                           |
| 31. Kitchen Backsplash          | kitchen's backsplash is first-quality grade ceramic by Daltile                                                                                                                                                                                                                                        |
| 32. Kitchen Cabinets            | <ul> <li>made by Merit Kitchens, famous for good quality</li> <li>maple wood doors with melamine cases</li> <li>soft-closing drawers &amp; cabinet hardware [knobs] included</li> <li>crown moulding, trims &amp; under cabinet lighting</li> </ul>                                                   |
| 33. Kitchen Sink & Faucets      | <ul> <li>kitchen's sinks by Blanco, faucet by Moen (lifetime warranty)</li> <li>wall mounted water pot filler above stove top</li> </ul>                                                                                                                                                              |
| 34. Landscaping                 | <ul> <li>the front yard is low-maintenance with a glacier rock theme</li> <li>the backyard is top soil</li> <li>fencing - three sides of backyard with one gate</li> </ul>                                                                                                                            |
| 35. Light Dimmer Switches       | includes two smart technology Maestro LED digital dimmers                                                                                                                                                                                                                                             |
| 36. Light Fixtures              | <ul> <li>name brand Progress Lighting &amp; DVI 3-light flush mount</li> <li>premium light and ceiling fan in master (Casa Vieja)</li> <li>interior stair accent lighting</li> <li>over the kitchen sink, LED spot lighting</li> <li>LED nightlight in the Ensuite bathroom</li> </ul>                |
| 37. Natural Gas                 | gas stove and <i>BBQ ready</i>                                                                                                                                                                                                                                                                        |
| 38. Outside Covered Deck        | <ul> <li>92 ft² with mountain views</li> <li>ceiling fan above deck to keep you cool during summer days</li> </ul>                                                                                                                                                                                    |
| 39. Shower Doors                | showers include glass doors, tub/shower combination is rod only                                                                                                                                                                                                                                       |
| 40. Siding & Soffits            | <ul> <li>premium grade Gentek siding known as "Sequoia Select"</li> <li>Craftsmans style look with soffit's airflow perforations hidden</li> </ul>                                                                                                                                                    |
| 41. Skylight (two)              | one in the main kitchen & main hallway                                                                                                                                                                                                                                                                |
| 42. Stair Treads - Interior     | full laminate (not carpet) for better durability and easy cleaning                                                                                                                                                                                                                                    |
| 43. Thermostat Controls         | digital controlled, no clicking sound, quality by Honeywell                                                                                                                                                                                                                                           |
| 44. Toilets (concealed trapway) | skirted for easy cleaning and a sleek look                                                                                                                                                                                                                                                            |
| 45. USB Power Plugs             | all bedrooms and larger rooms have USB power outlets                                                                                                                                                                                                                                                  |
| 46. Vacuum System               | roughed-in                                                                                                                                                                                                                                                                                            |
| 47. Wall Safe                   | keep your valuables safe and secure                                                                                                                                                                                                                                                                   |
| 48. Windows                     | <ul> <li>windows by Starline windows, famous for good quality</li> <li>front windows c/w craftsman style window grills</li> <li>Smartglass™ low-emissivity, high energy efficient glass</li> <li>window track removable for easy window cleaning</li> <li>bug screens for windows included</li> </ul> |
| 517                             |                                                                                                                                                                                                                                                                                                       |