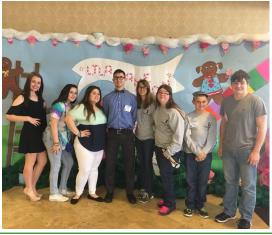

#### LTLA CONVENTION

The Maurepas High School library club recently attended the annual Louisiana Young Teenage Librarians convention. The club received several awards. Ava **B.** received 1st place for her essay on "You can't get rid of my school library because ......". The club also received 2nd place in the t-shirt design contest for a t-shirt designed by Cayla B. and 3rd place in the bookmark contest for a bookmark created by Chaz M. Mrs. Stilley