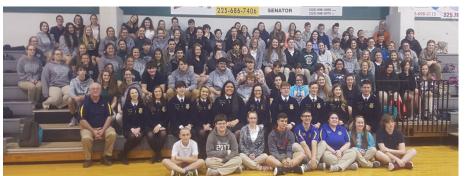

#### **STATE FFA PRESENTASTION**

State FFA Officers came to Maurepas High School to make a presentation on Empowerment in front of 8th grade and high school students. At the end of the presentation, Mr. Raymond was recognized for all his years serving the FFA Association. All students signed the State FFA Banner too. Mr. Fred