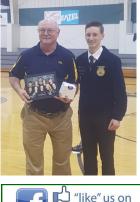

#### **STATE FFA PRESENTASTION**

State FFA Officers came to Maurepas High School to make a presentation on Empowerment in front of 8th grade and high school students. At the end of the presentation, Mr. Raymond was recognized for all his years serving the FFA Association. All students signed the State FFA Banner too. Mr. Fred