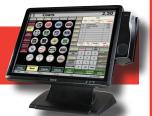

## **Bars and Nightclubs**

- A Full Complement of POS Features for Bars and Nightclubs
- Embedded Operating System for Speedy, Efficient and Virus-Free Operation
- SPT-4700 Terminal for Maximum Reliability

## Embedded POS for Bars and Nightclubs

Reflection POS Embedded is proven POS software with more than 20,000 systems installed in 35 countries around the world.

Reflection POS is equipped with the most sophisticated network on the market. System information is replicated on every terminal across the high-speed TCP/IP network.

Built on solid-state technology and an embedded operating system, Reflection POS is not susceptible to viruses or spyware so you can rest assured that Reflection POS will be ready to perform when you need it.