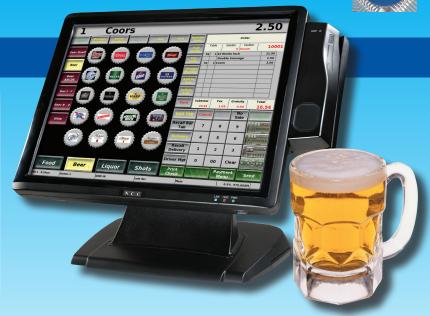

## **Bars and Nightclubs**

- A Full Complement of POS Features for Bars and Nightclubs
- Embedded Operating System for Speedy, Efficient and Virus-Free Operation
- SPT-4700 Terminal for Maximum Reliability

## Embedded POS for Bars and Nightclubs

Reflection POS Embedded is proven POS software with more than 20,000 systems installed in 35 countries around the world.

Reflection POS is equipped with the most sophisticated network on the market. System information is replicated on every terminal across the high-speed TCP/IP network.

Built on solid-state technology and an embedded operating system, Reflection POS is not susceptible to viruses or spyware so you can rest assured that Reflection POS will be ready to perform when you need it.