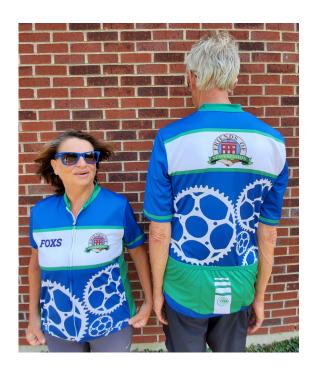

## Have you experienced Kenia Station Bike Hub?

Friends of Xenia Station cycling jerseys are now available for purchase. Our jerseys feature the FOXS logo, with its stylized illustration of Xenia Station, prominently displayed on both the front and back so you can proudly show your appreciation of Xenia Station wherever you go!

Jerseys are \$80 each (plus sales tax), payable by cash or check. Please make your check payable to GCCF / FOXS. Jerseys are available in the sizes shown on the order form below. Additional sizes, including Men's Tall options, available by special order. Contact FOXS for more information.