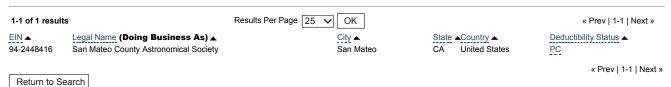

## **Exempt Organizations Select Check**

Exempt Organizations Select Check Home

Organizations Eligible to Receive Tax-Deductible Charitable Contributions (Pub. 78 data) - Search Results

The following list includes tax-exempt organizations that are eligible to receive tax-deductible charitable contributions. Click on the "Deductibility Status" column for an explanation of limitations on the deductibility of contributions made to different types of tax-exempt organizations.

Results are sorted by EIN. To sort results by another category, click on the icon next to the column heading for that category. Clicking on that icon a second time will reverse the sort order. Click on a column heading for an explanation of information in that column.