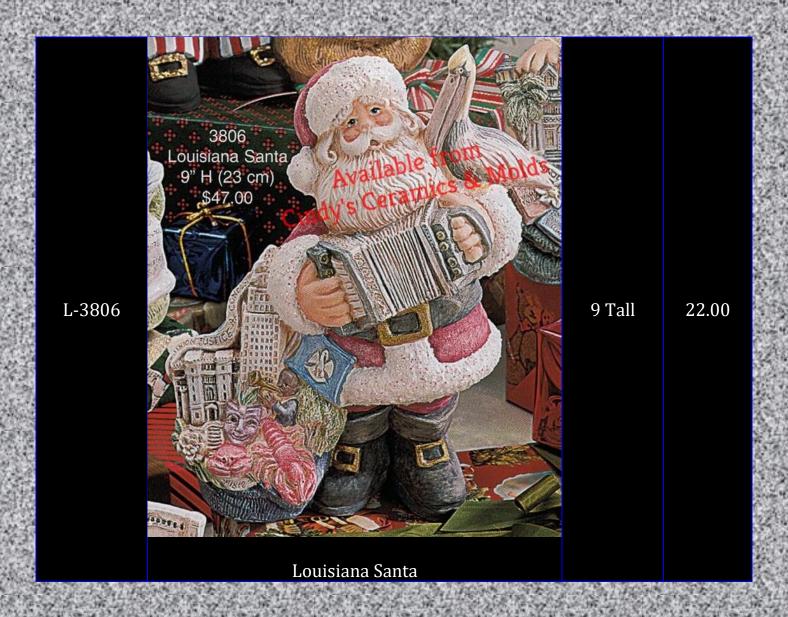

## New Items 2024

New items will be added to the top of this catalog and the bottoms of all other catalogs and reset annually

| Item<br>Number | Description                                                | Size<br>(Inches) | Bisque |
|----------------|------------------------------------------------------------|------------------|--------|
| L-3667         | Available from Available from Scene Tore  California Santa | 9 Tall           | 22.00  |









| 100162  |                                                                                                          | 120                   | 47 6 15                                  |
|---------|----------------------------------------------------------------------------------------------------------|-----------------------|------------------------------------------|
| CD-662  | Flip-Flop Ornaments (set of six)                                                                         | 2.5 Long              | 6.00 (set<br>of six)                     |
| TBM-193 | Small Sun/ Moon Alpine Horizon Silhouette Back (for all TBM-172 Series Silhouettes) [Shown is TBM-193/N) | 9 Tall by 6.5<br>wide | Sold as<br>part of<br>Silhouette<br>sets |





| A-31  | Christmas Tree        | 4.25 High