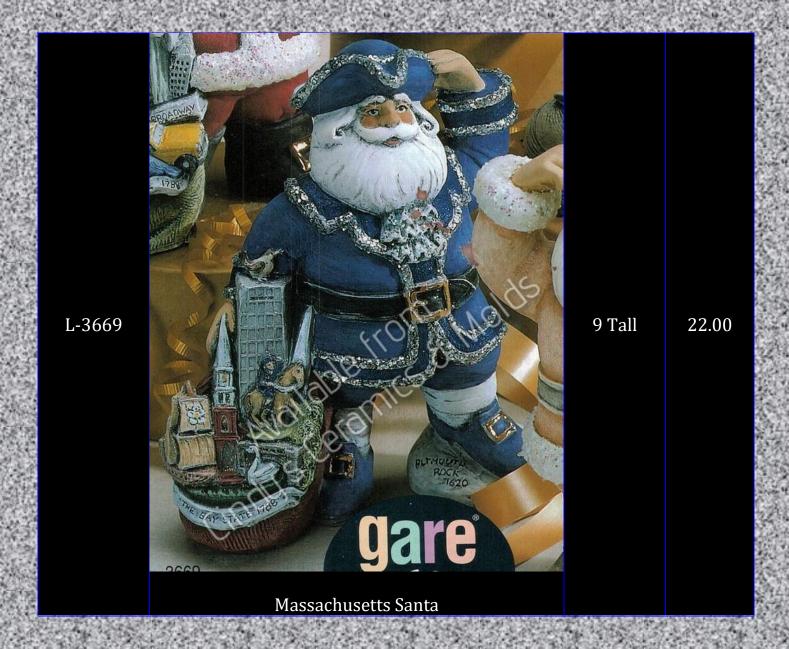

| ar state 22 w. | the state of the second second second second | Crist 22 to the | 1 THE . LEWIS CO. |
|----------------|----------------------------------------------|-----------------|-------------------|
| L-3666         | Florida Santa                                | 9 Tall          | 22.00             |
| L-3775         | Hawai'i Santa                                | 9 Tall          | 22.00             |