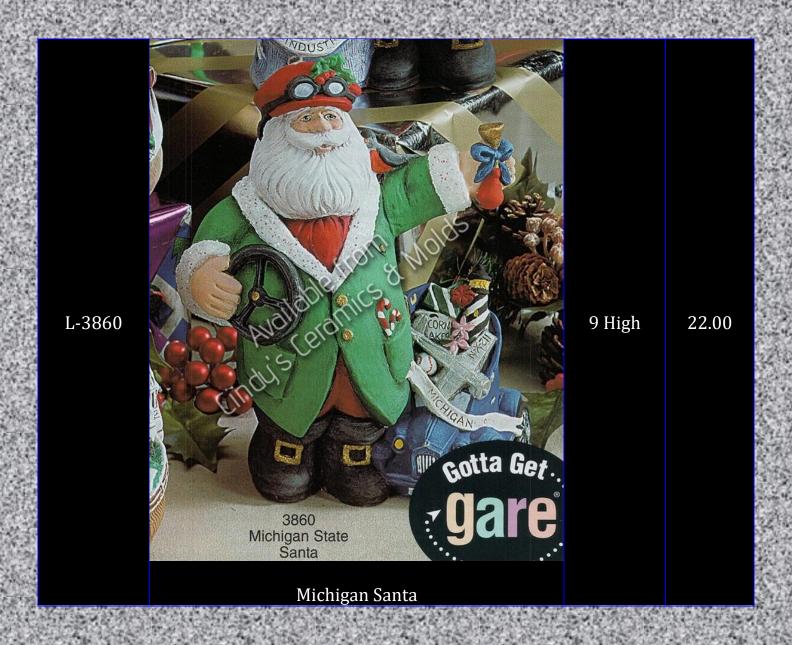

| 9 High       | 22.00       |



| or its result in | **                     | Credit . | Later Balling |
|------------------|------------------------|----------|---------------|
| L-3912           | Ohio Santa  Ohio Santa | 9 High   | 22.00         |
| L-3913           | Tennessee Santa        | 9 High   | 22.00         |







| ALL AND ARCHITICAL SECTION OF | and the state of t | THE STATE OF THE STATE OF | 2.87 - But C       |
|-------------------------------|--------------------------------------------------------------------------------------------------------------------------------------------------------------------------------------------------------------------------------------------------------------------------------------------------------------------------------------------------------------------------