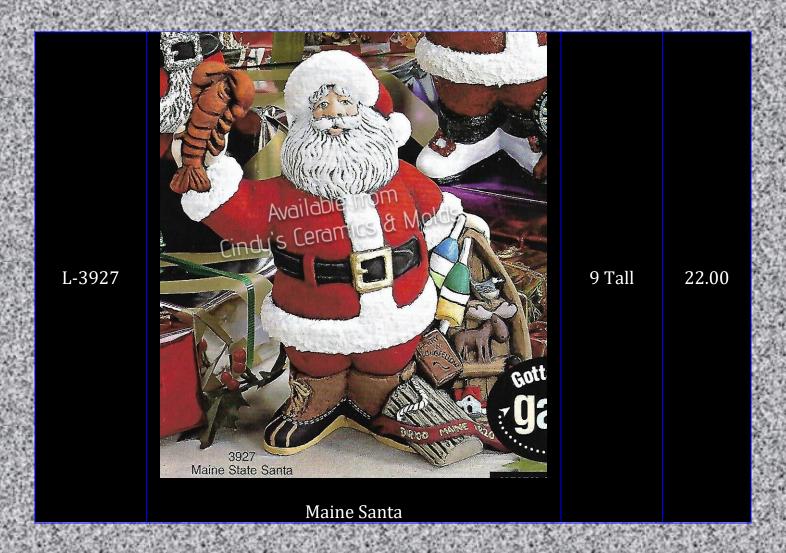

## New Items 2024

New items will be added to the top of this catalog and the bottoms of all other catalogs and reset annually

| Item<br>Number | Description                                                | Size<br>(Inches) | Bisque |
|----------------|------------------------------------------------------------|------------------|--------|
| L-3667         | Available from Available from Scene Tore  California Santa | 9 Tall           | 22.00  |









| 100162  |                                                                                                          | 120                   | 47 6 15                                  |
|---------|----------------------------------------------------------------------------------------------------------|-----------------------|------------------------------------------|
| CD-662  | Flip-Flop Ornaments (set of six)                                                                         | 2.5 Long              | 6.00 (set<br>of six)                     |
| TBM-193 | Small Sun/ Moon Alpine Horizon Silhouette Back (for all TBM-172 Series Silhouettes) [Shown is TBM-193/N) | 9 Tall by 6.5<br>wide | Sold as<br>part of<br>Silhouette<br>sets |





| A-31  | Christmas Tree        | 4.25 High  |