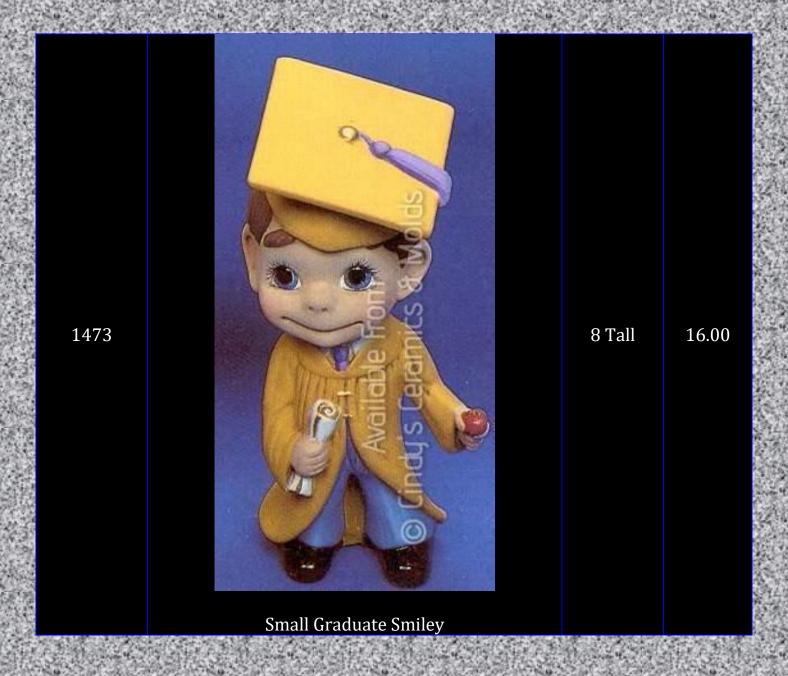

ifornia Santa | 9 Tall           | 22.00  |









| 100162  |                                                                                                          | 120                   | 47 6 15                                  |
|---------|----------------------------------------------------------------------------------------------------------|-----------------------|------------------------------------------|
| CD-662  | Flip-Flop Ornaments (set of six)                                                                         | 2.5 Long              | 6.00 (set<br>of six)                     |
| TBM-193 | Small Sun/ Moon Alpine Horizon Silhouette Back (for all TBM-172 Series Silhouettes) [Shown is TBM-193/N) | 9 Tall by 6.5<br>wide | Sold as<br>part of<br>Silhouette<br>sets |





| A-31  | Christmas Tree        | 4.25 High  | 10.00                                                                                                  |
|-------|-----------------------|------------|--------------------------------------------------------------------------------------------------------|
| A-221 | Kachina Doll Ornament | 3.625 Tall | 3.50* Special Pricing Available for multiples, please see Christmas Heirloom Ornament Page for details |

| or its richtly | the state of the s | Trace Land | A THE PERSON                                                                                           |
|----------------|---------------------------------------------------------------------------------------------------------------------------------------------------------------------