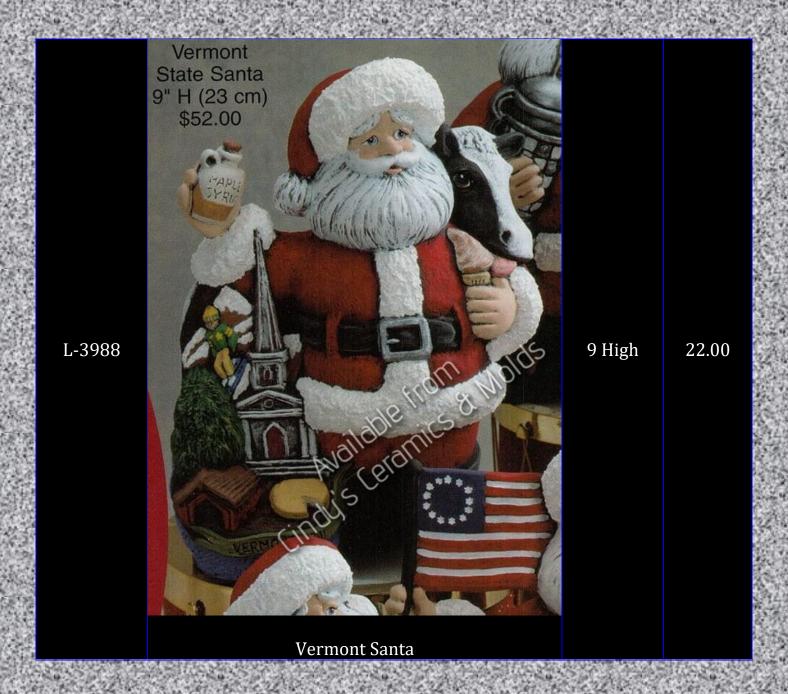

| ar state 22 w. | the state of the second second second second | Crist 22 to the | 1 THE . LEWIS CO. |
|----------------|----------------------------------------------|-----------------|-------------------|
| L-3666         | Florida Santa                                | 9 Tall          | 22.00             |
| L-3775         | Hawai'i Santa                                | 9 Tall          | 22.00             |