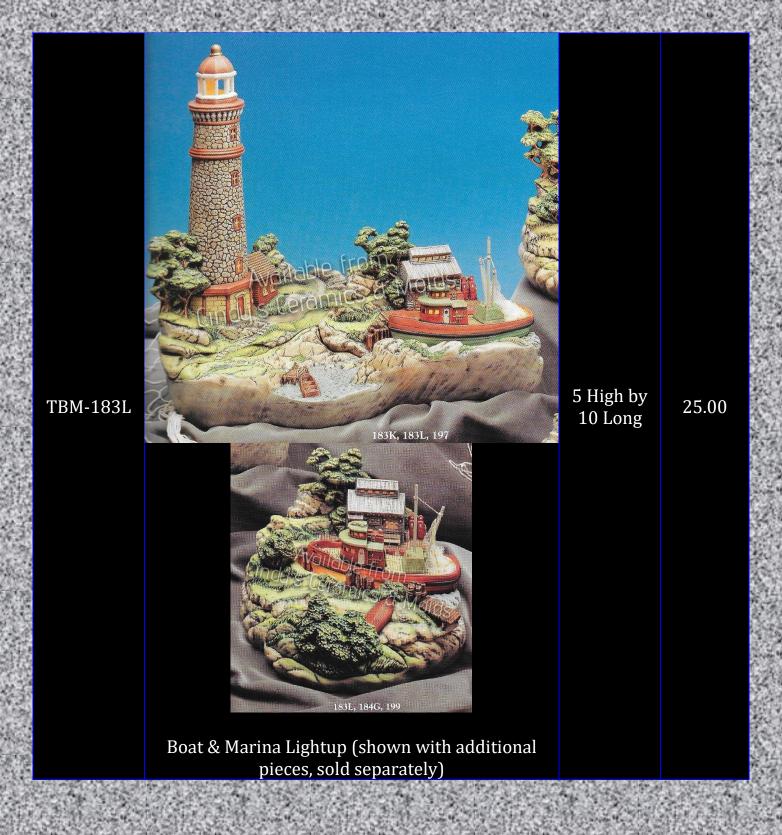

alifornia Santa | 9 Tall           | 22.00  |









| 100162  |                                                                                                          | 120                   | 47 6 15                                  |
|---------|----------------------------------------------------------------------------------------------------------|-----------------------|------------------------------------------|
| CD-662  | Flip-Flop Ornaments (set of six)                                                                         | 2.5 Long              | 6.00 (set<br>of six)                     |
| TBM-193 | Small Sun/ Moon Alpine Horizon Silhouette Back (for all TBM-172 Series Silhouettes) [Shown is TBM-193/N) | 9 Tall by 6.5<br>wide | Sold as<br>part of<br>Silhouette<br>sets |





| A-31  | Christmas Tree        | 4.25 High  | 10.00                                                                                                  |
|-------|-----------------------|------------|--------------------------------------------------------------------------------------------------------|
| A-221 | Kachina Doll Ornament | 3.625 Tall | 3.50* Special Pricing Available for multiples, please see Christmas Heirloom Ornament Page for details |

| or its richtly | the state of the s | Trace Land | A THE PERSON                                                                                           |
|----------------|-------------------------------------------------------------------------------------------------------------------------------------------------------------------