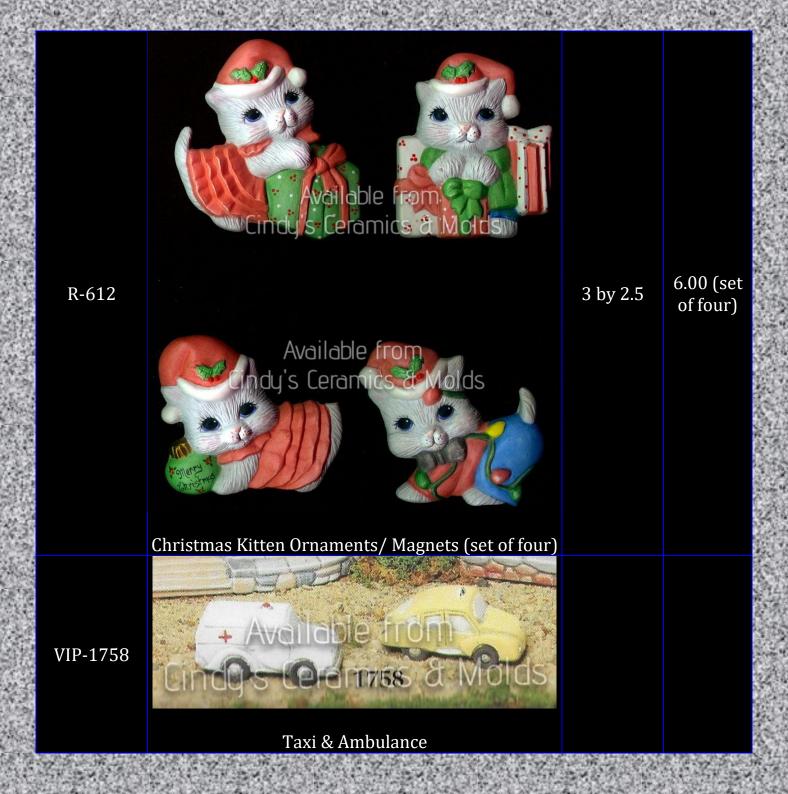

## New Items 2024

New items will be added to the top of this catalog and the bottoms of all other catalogs and reset annually

| Item<br>Number | Description                                                | Size<br>(Inches) | Bisque |
|----------------|------------------------------------------------------------|------------------|--------|
| L-3667         | Available from Available from Scene Tore  California Santa | 9 Tall           | 22.00  |









| 100162  |                                                                                                          | 120                   | 47 6 15                                  |
|---------|----------------------------------------------------------------------------------------------------------|-----------------------|------------------------------------------|
| CD-662  | Flip-Flop Ornaments (set of six)                                                                         | 2.5 Long              | 6.00 (set<br>of six)                     |
| TBM-193 | Small Sun/ Moon Alpine Horizon Silhouette Back (for all TBM-172 Series Silhouettes) [Shown is TBM-193/N) | 9 Tall by 6.5<br>wide | Sold as<br>part of<br>Silhouette<br>sets |





| A-31  | Christmas Tree        | 4.25 High  | 10