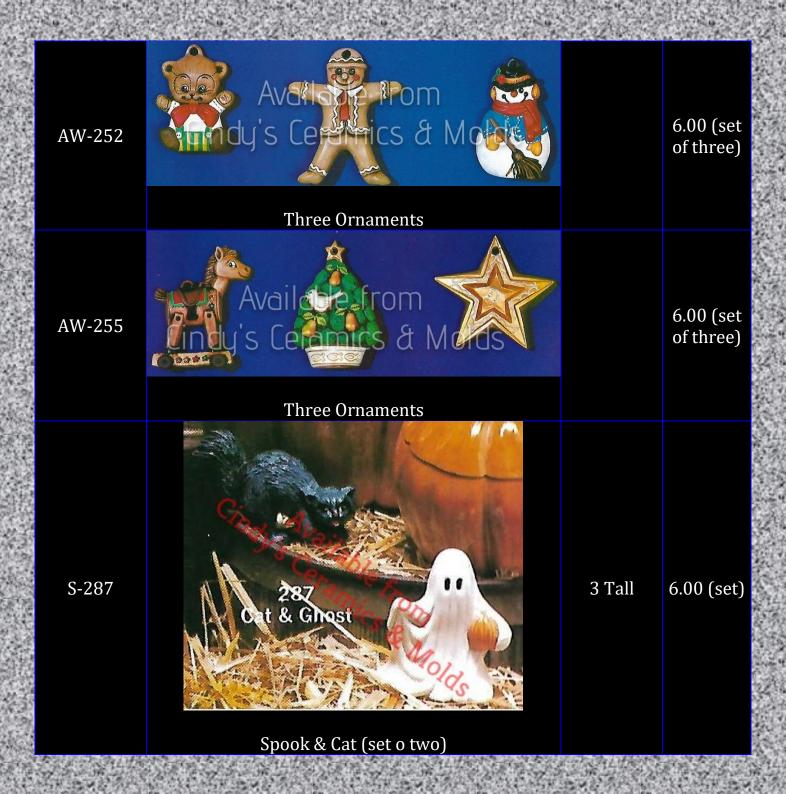

|                                 | 3.00 each;<br>10.00 (set<br>of four)  |



| <b>新了。"我们实现,这是有效的</b> | a per atom deliver a per atom deliver a per atom                  | 116-12-16-16 | 2.87 - FALTIC |
|-----------------------|-------------------------------------------------------------------|--------------|---------------|
| S-324                 | John & Marsha Bunnies in Bed                                      |              | 10.00         |
| TBM-300               | Base for 300 & 303 Scenes (shown below)                           | 2.5 by 7     | 15.00         |
| TBM-301C              | Dolphin Lightup (Rests atop TBM-300 to light up, sold separately) | 7 by 9.5     | 25.00         |

| in the second            |                                                             | the of the second                    | THE PERSON                             |
|