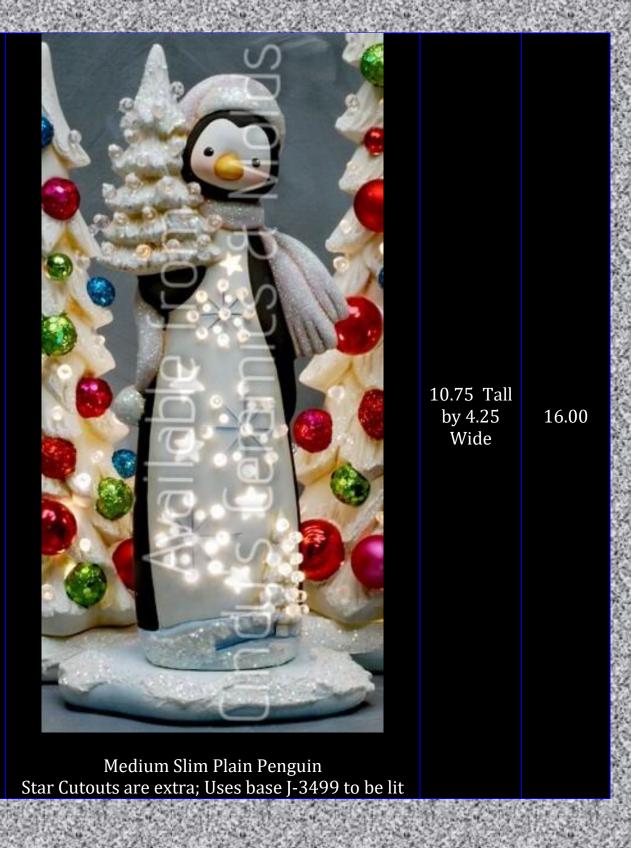

,我们就是我们的。""我们就是我们的。""我们就是我们的。""我们就是我们的,我们就是我们的,我们就是我们的,我们就是我们的,我们就是我们的,我                                            | Cre 22 to the                                | THE PERSON |
|------------------|-----------------------------------------------------------------------------------------------------------------------------|----------------------------------------------|------------|
| J-3899           | Medium Wispy Pine (uses base J-3499 to be lit) Ornaments inset on tree are NOT included and we will not make holes to match | 12.5 Tall by<br>4.75 Wide<br>by 4.25<br>Deep | 23.00      |
| J-3904           | Large Slim Plain Penguin Star Cutouts are extra; Uses base J-3499 to be lit                                                 | 12.5 Tall by<br>4.75<br>Diameter             | 19.25      |



J-3906

| or other secular | a series is 2 which the self with the                                                                                                    | THE LEWIS CO.                                                   | THE PERSON |
|------------------|------------------------------------------------------------------------------------------------------------------------------------------|-----------------------------------------------------------------|------------|
| J-4363/4         | Marshmallow Ghost Tree & Pumpkin Base Star Cutouts are an Upcharge; we recommend holes for our Halloween pegs (see the supplies catalog) | 16.75 Tall<br>by 6.75<br>Diameter<br>(base is 5.75<br>Diameter) | 50.00      |
| J-4380           | Medium Modern Star