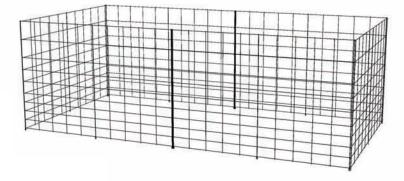

## QUICK & EASY FENCE SYSTEM

This set can be used alone or in combination to fence in garden area, create bin composter or for other containment solutions. A single kit will enclose a 46" x 46" garden or hold 42 cubic feet of compost.

## Assembly:

- 1. Choose area that system will surround and lay out panels.
- 2. The panels have a 6" post that will be pushed into the ground to secure the system. Your system will stand 32" tall when installed.
- 3. Starting with the first panel, place it upright on the ground and gently push the posts partially into the ground. Proceed with other panels taking care to place them as close as possible to the adjacent panel side. Once it is all upright and in place, the posts will be pushed systematically and sequentially into the ground to ensure a close fit between panels. **Do not secure with the "S" clips until the entire unit is in the ground.**
- 4. Once all panels are in place, work in a circular direction gently pushing each panel completely into the ground.
- 5. Secure the adjacent panels using the "S" secure clips (included). Note, if the panels are too far apart they will not be able to be secured with the clips. Do not pull the panels together and secure as the clips could snap. Reposition the panel making sure it is as close as possible to the adjacent panel.
- 6. Use two(2) "S" clips per side to secure.