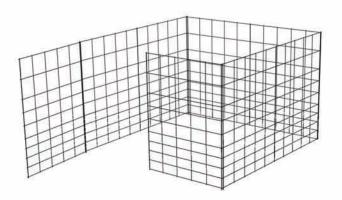

## QUICK & EASY FENCE SYSTEM

This set can be used alone or in combination to fence in garden area, create bin composter or for other containment solutions. A single kit will enclose a 46" x 46" garden or hold 42 cubic feet of compost.

## Assembly:

- 1. Choose area that system will surround and lay out panels.
- 2. The panels have a 6" post that will be pushed into the ground to secure the system. Your system will stand 32" tall when installed.
- 3. Starting with the first panel, place it upright on the ground and gently push the posts partially into the ground. Proceed with other panels taking care to place them as close as possible to the adjacent panel side. Once it is all upright and in place, the posts will be pushed systematically and sequentially into the ground to ensure a close fit between panels. **Do not secure with the "S" clips until the entire unit is in the ground.**
- 4. Once all panels are in place, work in a circular direction gently pushing each panel completely into the ground.
- 5. Secure the adjacent panels using the "S" secure clips (included). Note, if the panels are too far apart they will not be able to be secured with the clips. Do not pull the panels together and secure as the clips could snap. Reposition the panel making sure it is as close as possible to the adjacent panel.
- 6. Use two(2) "S" clips per side to secure.