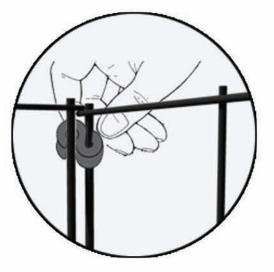

## Assembly:

- 1. Choose area that system will surround and lay out panels.
- 2. The panels have a 6" post that will be pushed into the ground to secure the system. Your system will stand 32" tall when installed.
- 3. Starting with the first panel, place it upright on the ground and gently push the posts partially into the ground. Proceed with other panels taking care to place them as close as possible to the adjacent panel side. Once it is all upright and in place, the posts will be pushed systematically and sequentially into the ground to ensure a close fit between panels. **Do not secure with the "S" clips until the entire unit is in the ground.**
- 4. Once all panels are in place, work in a circular direction gently pushing each panel completely into the ground.
- 5. Secure the adjacent panels using the "S" secure clips (included). Note, if the panels are too far apart they will not be able to be secured with the clips. Do not pull the panels together and secure as the clips could snap. Reposition the panel making sure it is as close as possible to the adjacent panel.
- 6. Use two(2) "S" clips per side to secure.

## System Includes:

4 - 46" x 38" coated steel panels

8 - "S" - secure clips