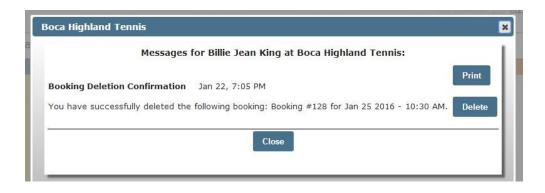

If you click on **My Booking** on the schedule, the following message will pop up. This is where you can cancel the court if you do not plan to use it. You can up to the time of your reservation but we ask that you cancel as soon as you know you won't be using the court to enable others to play.

| y Bookings                                                                                 |                       |
|--------------------------------------------------------------------------------------------|-----------------------|
|                                                                                            | Show All My Bookings  |
| Selected Booking for Billie Jean King at                                                   | Boca Highland Tennis: |
| Tuesday, January 26 (10:30 AM - 12:00 PM)<br>Clay Courts - # 3 (SE)<br>Confirmation #: 132 | Print Email Cancel    |
| Players:                                                                                   |                       |
| #1 Billie Jean King                                                                        |                       |
| Close                                                                                      |                       |