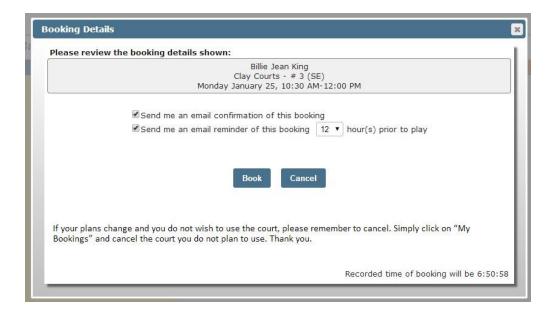

Then press the blue "Book" button under the calendar on the left.

The box above will appear after you have pressed the **Book** button under the calendar so that you can first review your reservation. You can elect to receive a confirmation email upon making your reservation and you can also elect to receive a reminder email leading up to your reservation.

Click **BOOK** and you are all set. Press **CANCEL** if you want to start again or if you do not want the court.

The pop up below will appear confirming your reservation. You can forward this message to others in your group alerting them that the court has been reserved by clicking on "Email Booking".