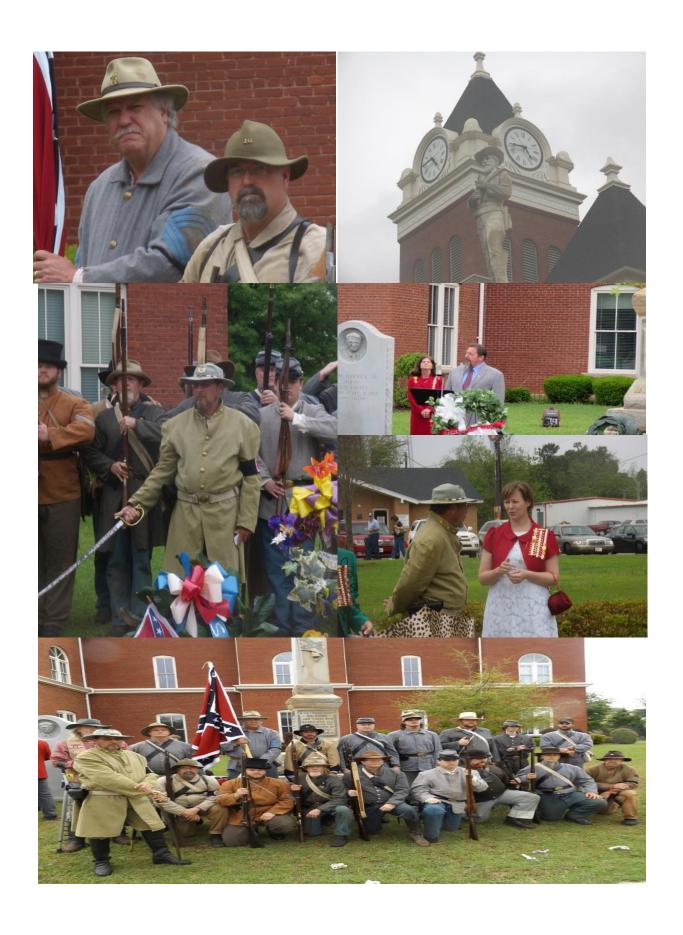

\*\*\*\*

The selection of photographs to follow are scenes from the dedication ceremony held at the Courthouse in Twiggs, County, GA on Sunday, April 12, 2015. It marked the relocation of the Confederate Monument to its proper place on the Courthouse Grounds. Some of the historical organizations present were: The Sidney Lanier UDC # 25 of Macon, GA, The Gen. Edward Dorr Tracy Camp #18 of Macon, GA. The Lt. J.T., Woodward Camp #1399 of Warner Robins, GA, The Logan E. Bleckley Camp # 1998 of Cochran, GA, The Pine Barrens SCV Camp #2039 of Eastman, GA, the 16th GA Volunteer Infantry, Co. G, and The Camp of the Unknown Soldier # 2218 of Old Clinton, Jones County, GA; but this does not begin to name all who were represented there and I am sorry I do not have a more complete list. Also on hand were GA Cmdr. Mike Mull, State Adj. Tim Pilgrim and 4th Brigade Cmdr. Tom Stevens - again this list is incomplete. The ceremony included music by the traditional music ensemble "Simple Heritage" and six, first-person impressions of soldiers who served from Twiggs Count, GA. We thank God for holding off the rain.