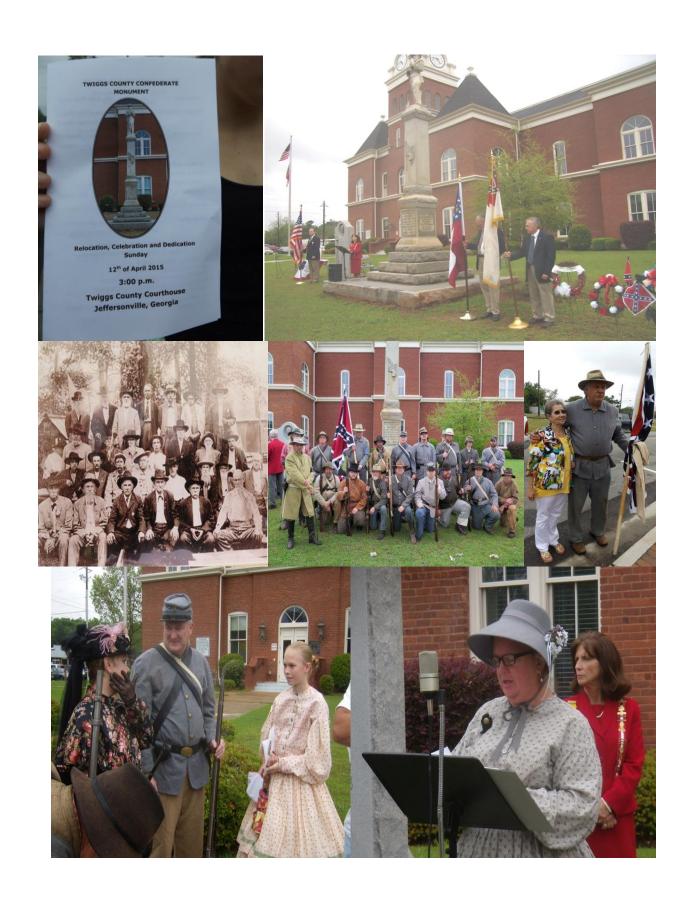

\*\*\*\*

The selection of photographs to follow are scenes from the dedication ceremony held at the Courthouse in Twiggs, County, GA on Sunday, April 12, 2015. It marked the relocation of the Confederate Monument to its proper place on the Courthouse Grounds. Some of the historical organizations present were: The Sidney Lanier UDC # 25 of Macon, GA, The Gen. Edward Dorr Tracy Camp #18 of Macon, GA. The Lt. J.T., Woodward Camp #1399 of Warner Robins, GA, The Logan E. Bleckley Camp # 1998 of Cochran, GA, The Pine Barrens SCV Camp #2039 of Eastman, GA, the 16th GA Volunteer Infantry, Co. G, and The Camp of the Unknown Soldier # 2218 of Old Clinton, Jones County, GA; but this does not begin to name all who were represented there and I am sorry I do not have a more complete list. Also on hand were GA Cmdr. Mike Mull, State Adj. Tim Pilgrim and 4th Brigade Cmdr. Tom Stevens - again this list is incomplete. The ceremony included music by the traditional music ensemble "Simple Heritage" and six, first-person impressions of soldiers who served from Twiggs Count, GA. We thank God for holding off the rain.