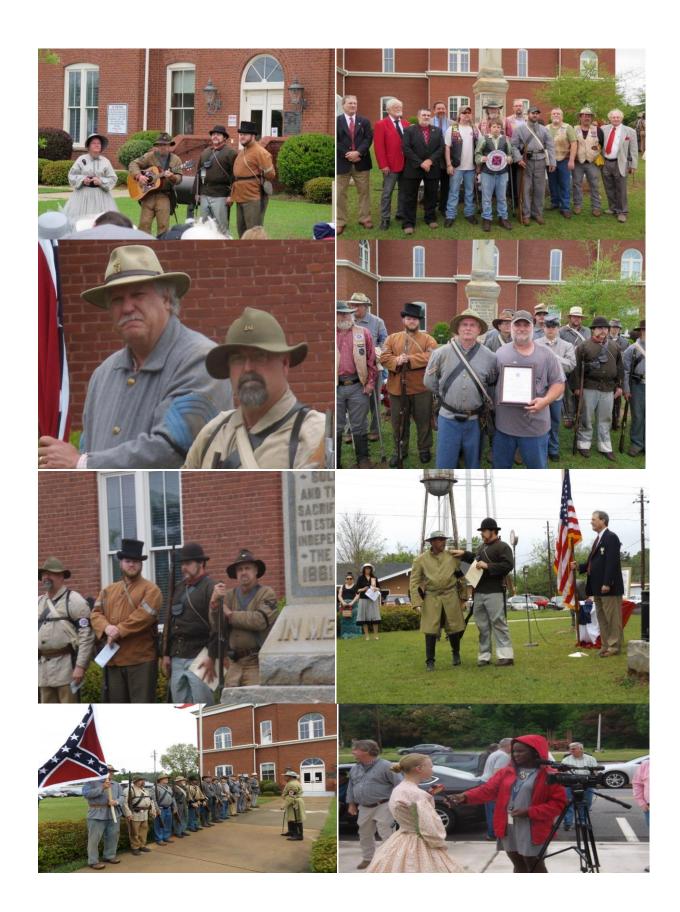

\*\*\*\*

The selection of photographs to follow are scenes from the dedication ceremony held at the Courthouse in Twiggs, County, GA on Sunday, April 12, 2015. It marked the relocation of the Confederate Monument to its proper place on the Courthouse Grounds. Some of the historical organizations present were: The Sidney Lanier UDC # 25 of Macon, GA, The Gen. Edward Dorr Tracy Camp #18 of Macon, GA. The Lt. J.T., Woodward Camp #1399 of Warner Robins, GA, The Logan E. Bleckley Camp # 1998 of Cochran, GA, The Pine Barrens SCV Camp #2039 of Eastman, GA, the 16th GA Volunteer Infantry, Co. G, and The Camp of the Unknown Soldier # 2218 of Old Clinton, Jones County, GA; but this does not begin to name all who were represented there and I am sorry I do not have a more complete list. Also on hand were GA Cmdr. Mike Mull, State Adj. Tim Pilgrim and 4th Brigade Cmdr. Tom Stevens - again this list is incomplete. The ceremony included music by the traditional music ensemble "Simple Heritage" and six, first-person impressions of soldiers who served from Twiggs Count, GA. We thank God for holding off the rain.