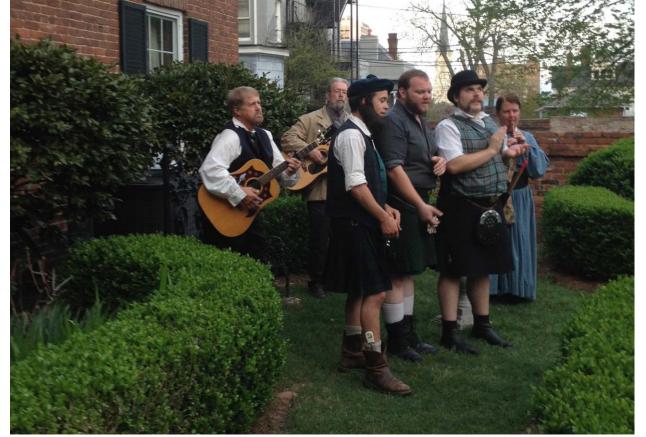

The traditional music ensemble, "Simple Heritage" performed for an event at the Cannonball House Historic Site in Macon, GA on the evening of Saturday, April 12, 2015. All male members are also members of SCV Camp 2218, The camp of the Unknown Soldier of Old Clinton, Jones Co., GA. They include (from left to right) Adjutant John Wayne Dobson, Compatriot Tom Adkins, Compatriot Brick Lee Nelson, Judge Advocate Ethan Bloodworth and 1st Lt. Cmdr. Charles Whitehead. Brenda Dobson (Fra right) is employed by the Cannonball House.