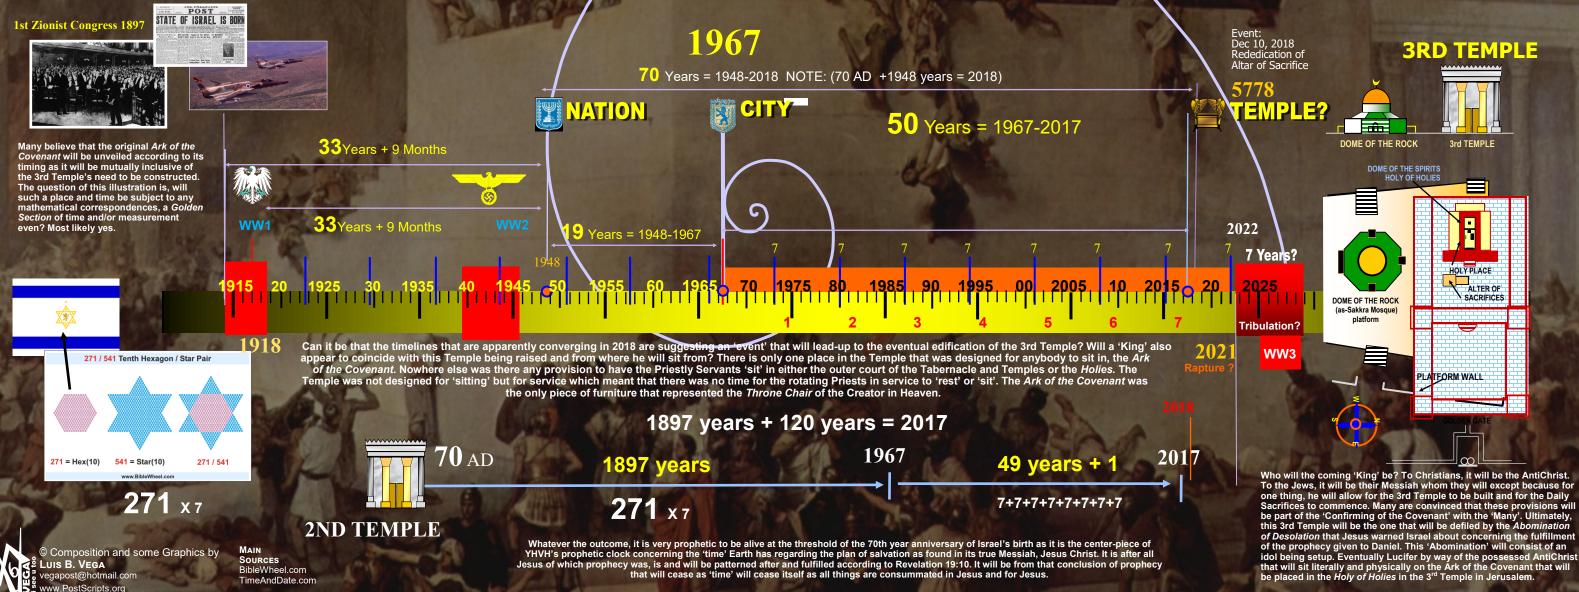

## **BRD TEMPLE EQUNTDOWN II** PROPHETIC RESTORATIONS - JERUSALEM AS THE FOCAL POINT

This illustration suggests that there are prophetic 'events' and/or time markers that are allowing for the eventual construction of the 3rd Temple in Israel. This study suggests that these stepping-stones are a factor of mathematical subject to Biblical prophecy. This theory can be applied to the possible coming event that will lead to the building of the 3rd Temple on the *Temple Mount* in Jerusalem. Using the same template of the *phi ratio* or *Golden Section*, the prophetic pattern from the restoration of Israel in 1948 is striking and a possible clue or pattern. The suggested timeline presented has the section, the prophetic pattern from the restoration of Israel in 1948 is striking and a possible clue or pattern. This suggested timeline presented has the section, the prophetic pattern from the recapturing of the recapturing of the acquisition of the *Temple Mount*. These 'events' were stepping-stones' that had not occurred since 70 AD and coincidentally 1948 years form 70 AD will be 2018, the 70th anniversary of Israel's birth. If the *phi ratio* spiral graphic is superimposed one the timeline since 1948, the exact fulcrum of the spiral converges on the 6-Day War time period of 1967. If this mathematical template is extrapolated to triangulate the 3rd time on the timeline, it corresponds to approximately sometime after 2018. Thus are these Biblical prophetic 'signatures' suggesting that the 3rd Temple 'event' is now within the season? Of course this is at best an educated guess based on a mathematical extrapolation of time. However there are some unique mathematical variables leading-up to 2018 that appear to be a segment within the timeline of a coming convergence.

ILLUSTRATION PURPOSES ONLY

this 3rd Temple will be the one that will be defiled by the Abomination of Desolation that Jesus warned Israel about concerning the fulfillment of the prophecy given to Daniel. This 'Abomination' will consist of an idol being setup. Eventually Lucifer by way of the possessed AntiChrist that will still iterally and physically on the Ark of the Covenant that will be placed in the *Holy of Holies* in the 3<sup>rd</sup> Temple in Jerusalem.