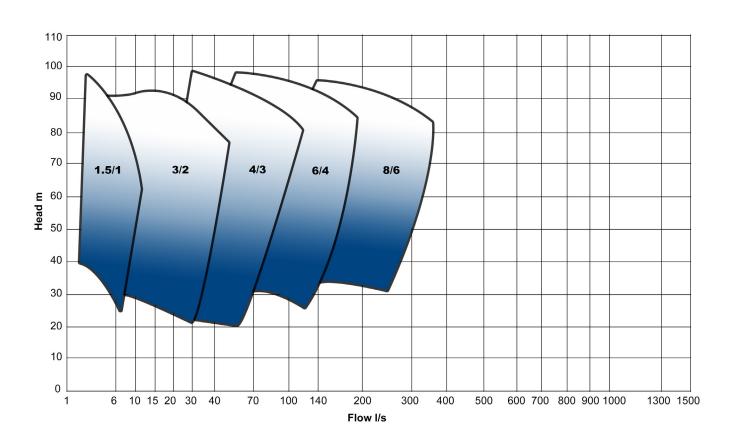

## QUICK SELECTION CHART OF SGHH PUMP

## **SGHH SERIES MODELS**

- 1.5/1C-SGHH

- 3/2D-SGHH 4/3E/X-SGHH 6/4F/X-SGHH
- 8/6S-SGHH