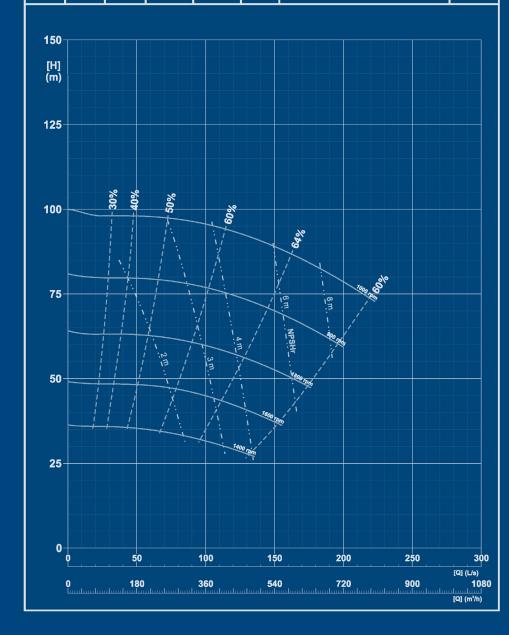

P=shaft power kw Q=flow capacity s/l H=head m S.G=slurry gravity η the efficiency of Q/H

| <b>SLURRYGO®</b> |       |      | SGHH SERIES PERFORMANCE CURVE |                                                 |                    |                                               |          |               |                  |           |
|------------------|-------|------|-------------------------------|-------------------------------------------------|--------------------|-----------------------------------------------|----------|---------------|------------------|-----------|
| SIZE             | FRAME | ТҮРЕ | MAX<br>POWER<br>(KW)          | MAX<br>PARTICLE<br>SIZE(MM)                     | IMPELLER SG-FH4147 |                                               |          |               | WEARING<br>PARTS | CURVE NO. |
|                  |       |      |                               |                                                 | VANE NO.           | TYPE                                          | MATERIAL | VANE DIA.(MM) | MATERIAL         | SGHH      |
| 6/4              | F     | SGHH | 260                           | 57                                              | 6                  | CLOSE                                         | METAL    | 720           | METAL            | 6/4       |
|                  | Х     |      | 560                           | Increasing<br>5% power<br>with expeller<br>seal | SHAFT              | Packing seal,Expeller<br>seal,Mechanical Seal |          |               |                  |           |
|                  |       |      |                               |                                                 | SEAL               |                                               |          |               |                  |           |