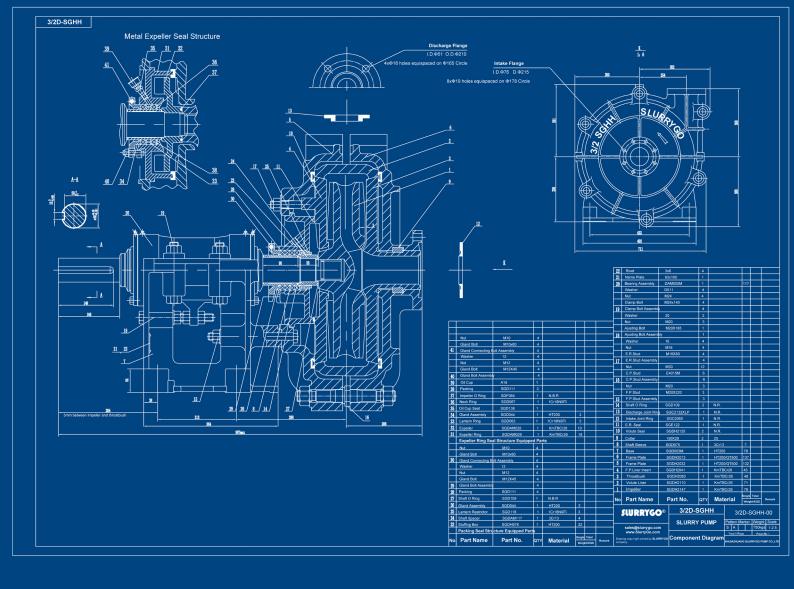

All the spare parts list and position with outline dimension. For the wearing parts/impeller/liners with various ultra chrome or elastomers materials. Contact us back for the requested pump model component diagram.

## **COMPONENT DIAGRAM**