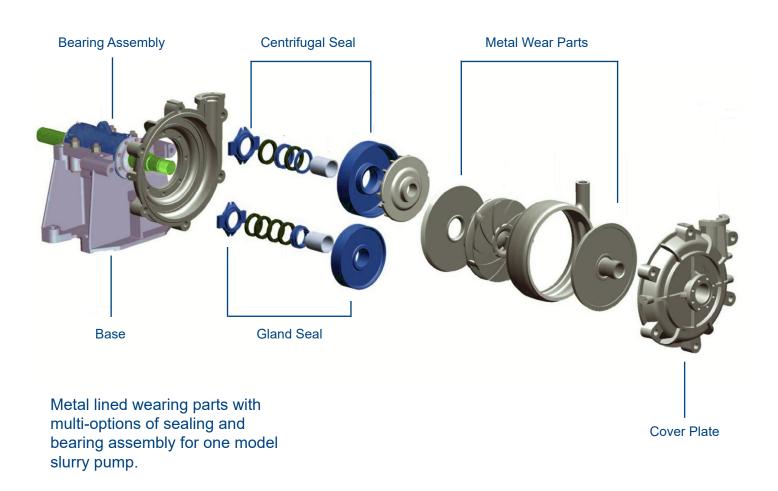

tions which require high head per stage at high pressure. SGHH seires slurry pump could work in one more stage.

#### **BENEFITS**

- Metal lined for high pressure desgin
- Robust design make it could work at the most difficult operation environment.
- General gland packing seal/centrifugal seal are easy to maintenance.
   Mechanical seal are also available for pumping chemical slurries etc.
- Compare with SGH series, the higher head horizontal slurry pump.

#### TECHNICAL SPECIFICATION

• Discharge size: 1"-6"

• Flow capacity to 1150m<sup>3</sup>/h

• Head to 100m

· Wearing parts: high-chrome

 Sealing type: gland packing seal, centrifugal seal and mechanical seal

Bearing assembly: grease luburication





www.SlurryGo.com

# **SGHH SLURRY PUMP**



### **SLURRY PUMP SGHH STRUCTURE**



www.SlurryGo.com

# **SGHH SLURRY PUMP**



## QUICK SELECTION CHART OF SGHH PUMP



## **SGHH SERIES MODELS**

- 1.5/1C-SGHH

- 3/2D-SGHH 4/3E/X-SGHH 6/4F/X-SGHH
- 8/6S-SGHH

## **INSTRUCTION**

- Size:6 Intake inch4 Discharge inch
- Frame F:
   Base plate and bearing assembly type.For some size pump,have more than one option with different shaft power support but performance curve no change.
- Impeller: Various impeller with different vanes, closed or open to suit different flow/head requirement.
- To caculate the shaft power for centrifugal seal with expeller, it adds 5% power.
- Shaft Power Caculation

P=shaft power kw Q=flow capacity s/l H=head m S.G=slurry gravity η the efficiency of Q/H

| <b>SLURRYGO®</b> |       |      | SGHH SERIES PERFORMANCE CURVE |