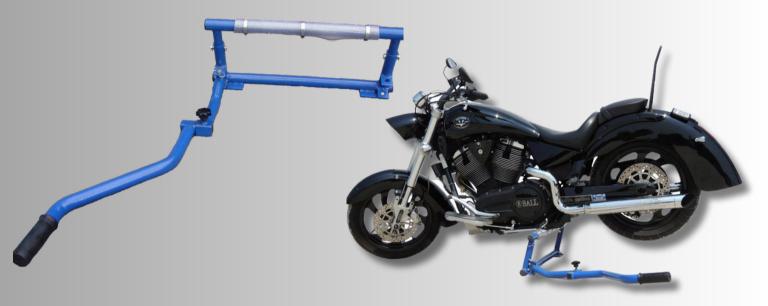

## BNR-DCS-1000 DELUXE CYCLE STAND

The Deluxe Motorcycle Center Stand is designed to lift most motorcycles that have a double-cradle type frame with a flat surface on the underside.

This includes most all Harley Davidson, Suzuki, Honda, Yamaha, and Kawasaki motorcycles.

The Deluxe Center Stand incorporates adjustable heights for the ability to raise the front or rear wheel off the ground for various types of motorcycles.

| Specifications    | BNR-DCS-1000                                            |
|-------------------|---------------------------------------------------------|
| Capacity          | 1,000 lbs. (lowest height)<br>400 lbs. (tallest height) |
| Dimensions        | 26"W x 14"L<br>w/ handle extension removed              |
| Adjustable Height | 9-1/4" - 13-1/4"                                        |
| Package Size      | 27-1/4"L x 12"W x 4-3/4"H                               |
| Ship Weight       | 21 lbs.                                                 |