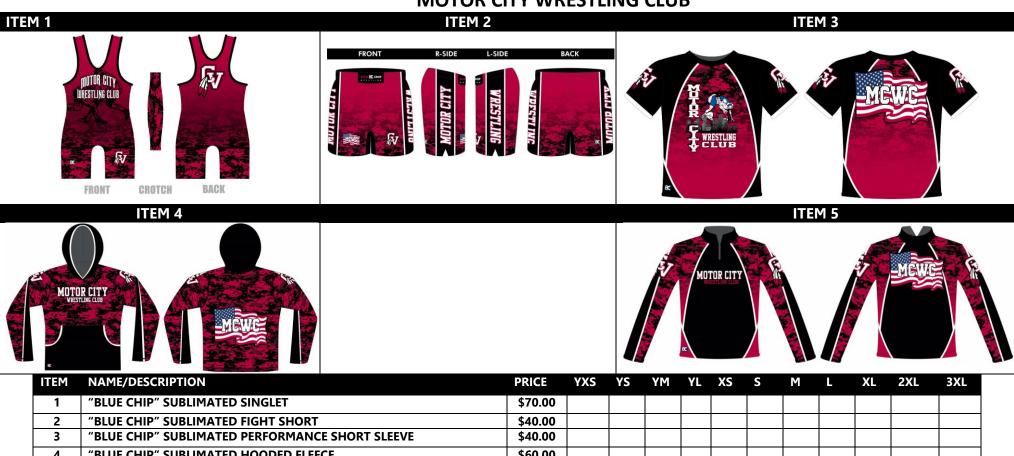

## **MOTOR CITY WRESTLING CLUB**

| 1 | "BLUE CHIP" SUBLIMATED SINGLET                                 | \$70.00  |  |  |  |  |  |  |
|---|----------------------------------------------------------------|----------|--|--|--|--|--|--|
| 2 | "BLUE CHIP" SUBLIMATED FIGHT SHORT                             | \$40.00  |  |  |  |  |  |  |
| 3 | "BLUE CHIP" SUBLIMATED PERFORMANCE SHORT SLEEVE                | \$40.00  |  |  |  |  |  |  |
| 4 | "BLUE CHIP" SUBLIMATED HOODED FLEECE                           | \$60.00  |  |  |  |  |  |  |
| 5 | "BLUE CHIP" SUBLIMATED ¼ ZIP PULLOVER                          | \$60.00  |  |  |  |  |  |  |
| 6 | "BLUE CHIP" SUBLIMATED SET (INCLUDES ALL 5 ITEMS)              | \$250.00 |  |  |  |  |  |  |
| 7 | "BLUE CHIP" SUBLIMATED SET (SINGLET-FIGHT SHORT-HOODED FLEECE  | \$155.00 |  |  |  |  |  |  |
| 7 | "BLUE CHIP" SUBLIMATED SET (SINGLET-FIGHT SHORT-SHORT SLEEVE T | \$140.00 |  |  |  |  |  |  |
| 9 | "BLUE CHIP" SUBLIMATED SET (FIGHT SHORT & SINGLET)             | \$95.00  |  |  |  |  |  |  |
|   | *ADD PERSONALIZATION TO ANY ITEM (EXCEPT FIGHT SHORTS)         | ADD \$8  |  |  |  |  |  |  |