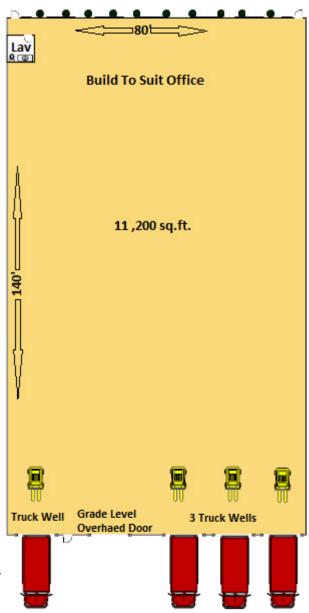

#### Overview/Comments

For Lease By Owner. Large warehouse with 4 truck wells and 1 grade level overhead door. Radiant heating and metal halide lighting. Office can be built to suit for the right tenant. Call Yvon Rea at Rea Construction 734-946-8730 for a showing. Gross Lease, we pay for building taxes, insurance, landscaping and snow removal. We own 2 million square feet of light industrial buildings to accommodate your growth.

#### **Available Space**

Suite/Unit Number: 203-204 **Modified Gross** Lease Type: 11,200 SF Space Available: Parking Spaces: 16 Minimum Divisible: 11.200 SF Loading Docks: 4 4 Maximum Contiguous: 11,200 SF Loading Doors: Space Description: Build to suit office Drive In Bays: 1 Space Type: Relet Ceiling Height: 22 Date Available: 02/28/2017 Clear Height: 20 Lease Rate: