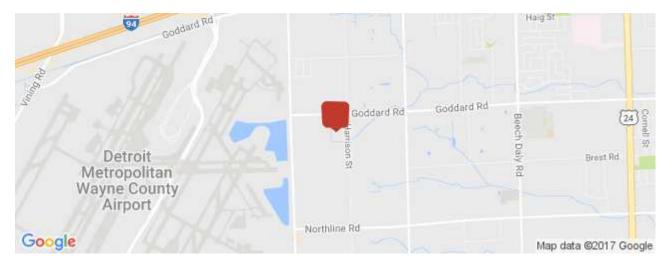

#### **Area & Location**

Property Located Between: Middle belt and Inkster

Highway Access: 194
Airports: D.T.W.

#### Location

Address: 28795 Goddard Rd, Romulus, MI 48174 MSA: Detroit-Warren-Dearborn County: Submarket: Airport District