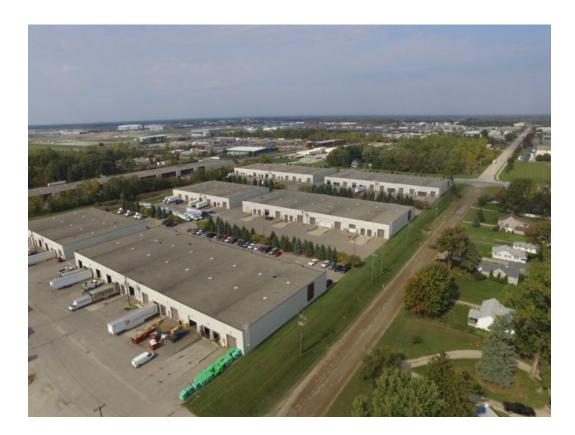

Location**

Property Located Between: Middle belt and Inkster

Highway Access: 194
Airports: D.T.W.

#### **Building Related**

Multiple Tenants **Total Parking Spaces:** 16 Tenancy: Total Number of Buildings: 40 Column Spacing: Number of Stories: 1 Passenger Elevators: 0 Freight Elevators: **Property Condition:** Good 0 1997 200 Year Built: Amps: Roof Type: Flat Volts: 240 Construction/Siding: **Block** X-Phase:

Parking Type: Surface Heat Type: Natural Gas, Suspended Radiant Heaters

Lighting: Metal Halide Internet Access: Cable

#### **Land Related**

Zoning Description: Heavy Industrial Water Service: Municipal Sewer Type: Municipal

#### Location

Address: 28795 Goddard Rd, Romulus, MI 48174 MSA: Detroit-Warren-Dearborn County: Submarket: Airport District



### **Property Images**





Airport Business Center 28795 suite 203-

### **Property Contacts**



Yvon Rea
Rea Construction
248-217-0482 [M]
734-946-8730 [O]
darren@reaconstruction.net