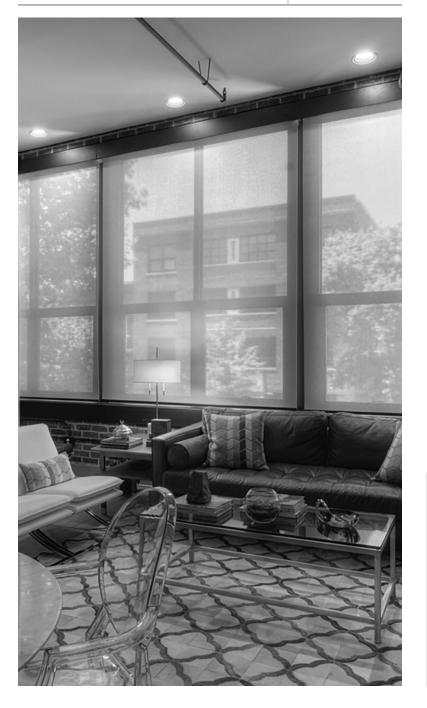

## STYLE 7400 / 7450 SPECIFICATIONS

A picture of refined elegance, Style 7400 layers a subtle textured pattern over a soft, luxurious backing for total light blockage. Offering the face fabric of Style 7400, Style 7450 filters natural light while illuminating interior spaces. These fabrics are suitable for roller shades, Roman shades and panel track systems.