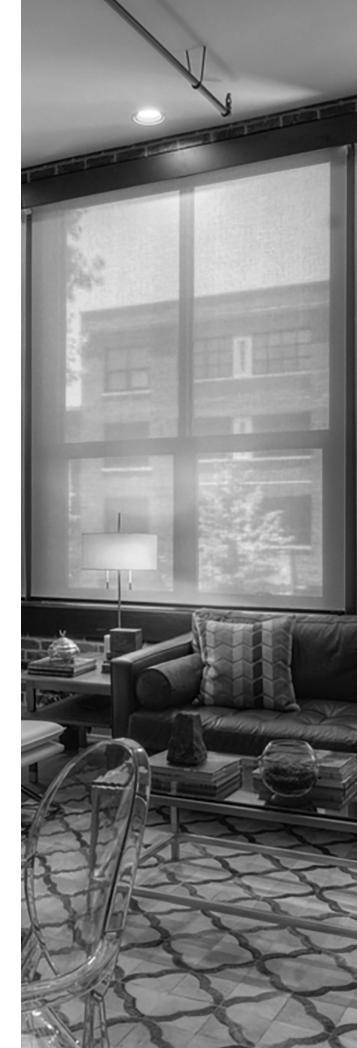

## STYLE 7400 / 7450 SPECIFICATIONS

A picture of refined elegance, Style 7400 layers a subtle textured pattern over a soft, luxurious backing for total light blockage. Offering the face fabric of Style 7400, Style 7450 filters natural light while illuminating interior spaces. These fabrics are suitable for roller shades, Roman shades and panel track systems.