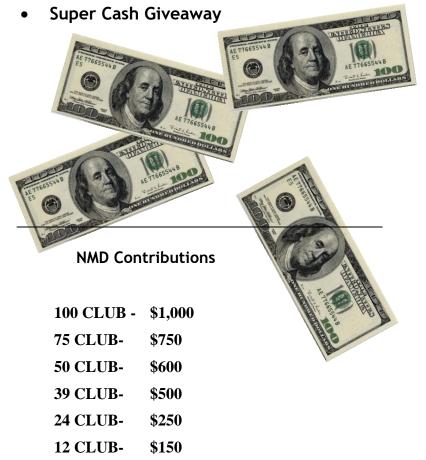

## TEAM BURDICK EVENT - ST. LOUIS

LOCATION - TBA

• Wrap up (Saturday Oct 22, 2016) - 1-2:30 pm *Featuring* 

3 CLUB- \$100

HOW TO SCORE BIG! Each point = 1 entry into the drawing Feb 2016 is BENCHMARK MONTH