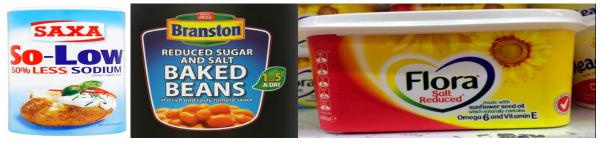

#### Deceitful packaging (Consumer fraud) MS R3

Profit orientated economies allow immoral criminal '**Deceitful packaging (Consumer fraud)**'. Consumers need protection from deceitful, dishonest and greedy parasitic predatory profiteering producers, manufacturers and retailers who use 'Deceitful packaging' (down sizing content) to take advantage (rip off) of consumers.

Examples of how the deceitful, dishonest and greedy system works.

A manufactured product comes in a 0.440 kg package using their brand label. The same product is also labeled as a retailer home brand, but the package content is reduced to 0.415 kg. This is done so the retailer can sell their home brand at a lower price than the manufacturer brand. This is to fool (deceitful, dishonest, greedy trick) the consumer into thinking that the home brand is a bargain because of its lower price. When in fact, because the consumer gets less product there is no saving and sometimes the consumer in reality ends up paying more. Consumer fraud!!! **MS R3** 

Packaging comes often with less than full content (over sized packaging). Packaging is designed to hold 6 items but only contains 5. This deceit is meant to deceive consumers in believing they get more then they actually get! Consumer fraud!!! **MS R3** 

**Get less > pay more!** A manufacturer adds less Salt and or Sugar. Labels product 'Reduced' and charges more! Reduced is to convey to con

sumer there was an extra cost (something taken out, reduced). Therefore a higher price is needed. Not True, there is no extra cost. Manufacturer put less in, so the price should be lower. Consumer fraud!!! MS R3

Imported goods packaged to look like local product. Consumer fraud **MS R3**. Local product packaged to look foreign, imported. consumer -fraud **MS R3**.