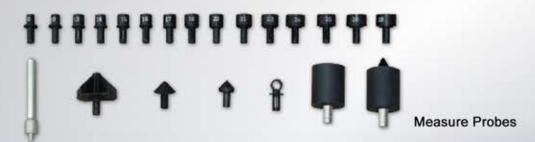

## **Features**

- Measurements from 250mm to 2955mm (9.8" to 116.3")
- · Precision triple telescoping tubular aluminum scale
- · Laser carved Scale readouts
- 3ea precision aluminum scale extensions
- 16ea Measuring Probe Tips, ranging from 8mm to 28mm
- · Small, medium & large Cone Tips & Tip Holder
- Convenient Magnetic Probe to automatically center
- Small, light and easy to operate
- · Time saving, one person operation
- Vehicle measurement data 1992 to 2013
- Instructional & Data Disks provided
- · Light weight, durable aluminum case with keyed lock included