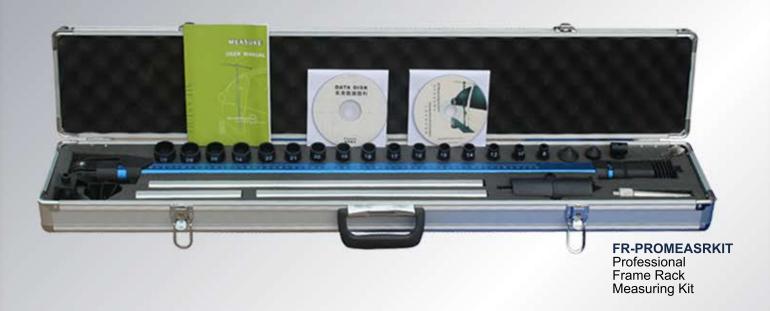

## FR-PROMEASRKIT FRAME RACK PROFESSIONAL MEASURING KIT

The FR-PROMEASURKIT is an economical precision measuring instrument that is portable and commonly used for auto body repair, sheet metal welding along with machinery repairs for various structures & vehicles.

## **Features**

- Measurements from 250mm to 2955mm (9.8" to 116.3")
- · Precision triple telescoping tubular aluminum scale
- · Laser carved Scale readouts
- 3ea precision aluminum scale extensions
- 16ea Measuring Probe Tips, ranging from 8mm to 28mm
- · Small, medium & large Cone Tips & Tip Holder
- Convenient Magnetic Probe to automatically center
- Small, light and easy to operate
- · Time saving, one person operation
- Vehicle measurement data 1992 to 2013
- Instructional & Data Disks provided
- · Light weight, durable aluminum case with keyed lock included