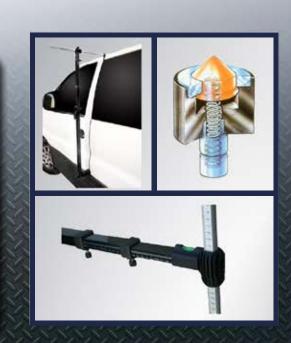

## FR-PROMEASRKIT FRAME RACK PROFESSIONAL MEASURING KIT

The FR-PROMEASURKIT is an economical precision measuring instrument that is portable and commonly used for auto body repair, sheet metal welding along with machinery repairs for various structures & vehicles.

## **Features**

- Measurements from 250mm to 2955mm (9.8" to 116.3")
- · Precision triple telescoping tubular aluminum scale
- · Laser carved Scale readouts
- 3ea precision aluminum scale extensions
- 16ea Measuring Probe Tips, ranging from 8mm to 28mm
- · Small, medium & large Cone Tips & Tip Holder
- Convenient Magnetic Probe to automatically center
- Small, light and easy to operate
- · Time saving, one person operation
- Vehicle measurement data 1992 to 2013
- Instructional & Data Disks provided
- · Light weight, durable aluminum case with keyed lock included