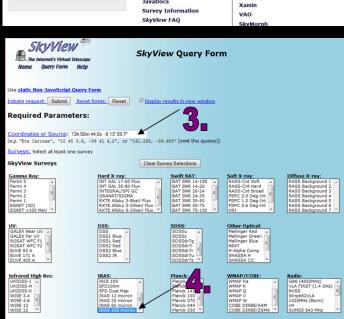

*SkyVi*ew Blog Image Gallery

he SkyView Blog for the most recent news Interfaces and Software

SkyView Query Form

SkyView Clients

vView is a Virtual Observatory on the Net genera ages of any part of the sky at wavelengths in all m Radio to Gamma-Rav.

Survey: DSS

Other Image Services

HEASARC

Other Interfaces using SkyView

The following guide is to show how to use your Tax-Payer paid NASA Telescope from any internet connection Here is the direct link to the NASA's SkyView Telescope website.

- 2) Chose the SkyView Query Form link

Or: <a href="http://skyview.gsfc.nasa.gov/current/cgi/query.pl">http://skyview.gsfc.nasa.gov/current/cgi/query.pl</a>

3) Input the coordinates in the box:

For the patch of sky that is blocked, the area is at:

13h 50m 44.0s -8 13' 59.7"

Just cut and paste this coordinate.

(e.g. 10 45 3.6, -59 41 4.2", or "161.265, -59.685" [omit the quotes])

- 4) All the setting should stay the same but at the IRAS box, chose IRAS 100 micron setting.
- 5) COORDINATES: Use J2000 Setting
- 6) PROJECTION: Gnomonic Tan setting
- 7) OTHER OPTIONS: If you want color spectrums, you can select color ranges. Play around with them as you can get some amazing details from them.
- 8) Submit Query Form