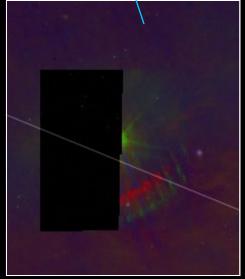

The areas of the Dragon anomaly are covered up or patched up by GoogleSky. One of the ways to actually see what is behind this patched-out area is to use SkyView by NASA. SkyView is a Virtual Observatory on the Net that generates images of any part of the sky from wavelengths to all regimes from Radio to Gamma-Ray depiction based on filters. When one views these images in various filters, one can see that the actual color of this anomaly in Virgo is 'red' and it does look very menacing as it appears to have a face like a dragon with 2 profound eyes with a grin of all things. It is very intriguing. As to what it is, the astronomical scientific community are keeping a low profile about it. Many just dismiss it as just anomaly. Regardless, it appears to correspond to the Biblical sign in the Heavens.

POINT3: IF the 'Red Dragon' face anomaly is the 'Sign'-as presented in Revelation 12, that has appeared at this period in time - then it happens to have multiple elements and variables all coming together at the same time that approximates the symbolism of Revelation 12, Sun/Moon, Currently, GoogleSky has blocked-out the section in Virgo that seemingly configures to appear like a face of the 'Red Dragon.' A screenshot has been is taken from GoogleSky along with the blocked-out patch which can only be seen in 'infrared' mode through such telescopes as SkyView. It does appear to be a 'Red Dragon' face anomaly. Only through NASA's SkyView telescope can show what is actually there.

### THE COVER-UP

The area of where you have the possible "RED DRAGON" face imagery is blocked-out on GOOGLESKY; viewable alternately through NASA's SKYVIEW virtual telescope online.

The blocked-out Red Dragon 'Face' image can only be picked up with the Infrared mode on GOOGLESKY, thus the actual color of the anomaly is 'Red' in the light spectrum.