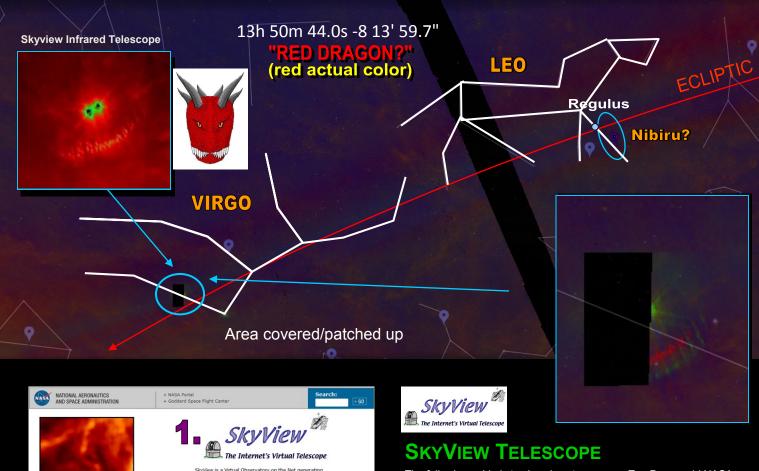

# REVELATION RED DRAGON HEAVENLY SIGN & GOOGLE COVER-UPS

The purpose of this illustration is to consider this possible scenario given the 'Red Dragon' anomaly appearing in the constellation Virgo currently mirroring the vision or Biblical 'sign' of Revelation 12. The actual prophetic patterns of the imagery might correlated to the one occurring in 2017. Every Fall, the imagery of the Dragon at the feet of Virgo with Sun at head and Moon at feet presents itself to varying degrees in Virgo. The most precise one will occur on September 2017. Could this 'sign' be associated in some way of the impending Rapture of the Church. Many see the Rapture as part of the vision that matches to the Revelation 12 symbolism.

The areas of the Dragon anomaly are covered up or patched up by GoogleSky. One of the ways to actually see what is behind this patched-out area is to use SkyView by NASA. SkyView is a Virtual Observatory on the Net that generates images of any part of the sky from wavelengths to all regimes from Radio to Gamma-Ray depiction based on filters. When one views these images in various filters, one can see that the actual color of this anomaly in Virgo is 'red' and it does look very menacing as it appears to have a face like a dragon with 2 profound eyes with a grin of all things. It is very intriguing. As to what it is, the astronomical scientific community are keeping a low profile about it. Many just dismiss it as just anomaly. Regardless, it appears to correspond to the Biblical sign in the Heavens.

POINT3: IF the 'Red Dragon' face anomaly is the 'Sign'-as presented in Revelation 12, that has appeared at this period in time - then it happens to have multiple elements and variables all coming together at the same time that approximates the symbolism of Revelation 12, Sun/Moon, Currently, GoogleSky has blocked-out the section in Virgo that seemingly configures to appear like a face of the 'Red Dragon.' A screenshot has been is taken from GoogleSky along with the blocked-out patch which can only be seen in 'infrared' mode through such telescopes as SkyView. It does appear to be a 'Red Dragon' face anomaly. Only through NASA's SkyView telescope can show what is actually there.

### THE COVER-UP

The area of where you have the possible "RED DRAGON" face imagery is blocked-out on GOOGLESKY; viewable alternately through NASA's SKYVIEW virtual telescope online.

The blocked-out Red Dragon 'Face' image can only be picked up with the Infrared mode on GOOGLESKY, thus the actual color of the anomaly is 'Red' in the light spectrum.

The coordinates for the other anomaly, possibly Nibiru (Planet X) in Leo is not viewable in detail with NASA's SkyView website -as its search function and database is disabled.