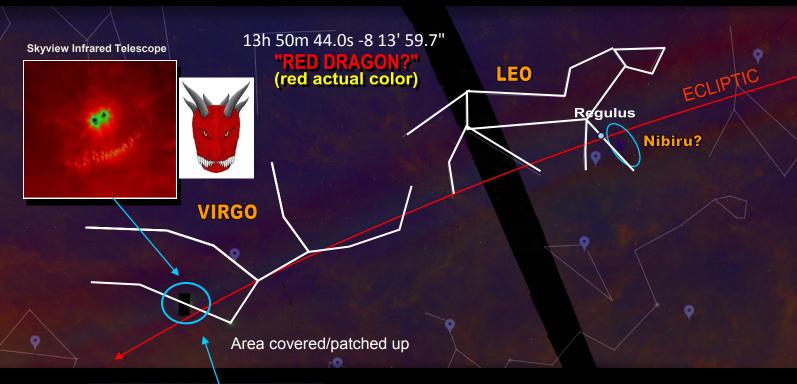

# REVELATION RED DRAGON HEAVENLY SIGN & GOOGLE COVER-UPS

The purpose of this illustration is to consider this possible scenario given the 'Red Dragon' anomaly appearing in the constellation Virgo currently mirroring the vision or Biblical 'sign' of Revelation 12. The actual prophetic patterns of the imagery might correlated to the one occurring in 2017. Every Fall, the imagery of the Dragon at the feet of Virgo with Sun at head and Moon at feet presents itself to varying degrees in Virgo. The most precise one will occur on September 2017. Could this 'sign' be associated in some way of the impending Rapture of the Church. Many see the Rapture as part of the vision that matches to the Revelation 12 symbolism.

The areas of the Dragon anomaly are covered up or patched up by GoogleSky. One of the ways to actually see what is behind this patched-out area is to use SkyView by NASA. SkyView is a Virtual Observatory on the Net that generates images of any part of the sky from wavelengths to all regimes from Radio to Gamma-Ray depiction based on filters. When one views these images in various filters, one can see that the actual color of this anomaly in Virgo is 'red' and it does look very menacing as it appears to have a face like a dragon with 2 profound eyes with a grin of all things. It is very intriguing. As to what it is, the astronomical scientific community are keeping a low profile about it. Many just dismiss it as just anomaly. Regardless, it appears to correspond to the Biblical sign in the Heavens.

POINT3: IF the 'Red Dragon' face anomaly is the 'Sign'-as presented in Revelation 12, that has appeared at this period in time - then it happens to have multiple elements and variables all coming together at the same time that approximates the symbolism of Revelation 12, Sun/Moon, Currently, GoogleSky has blocked-out the section in Virgo that seemingly configures to appear like a face of the 'Red Dragon.' A screenshot has been is taken from GoogleSky along with the blocked-out patch which can only be seen in 'infrared' mode through such telescopes as SkyView. It does appear to be a 'Red Dragon' face anomaly. Only through NASA's SkyView telescope can show what is actually there.

### THE COVER-UP

The area of where you have the possible "RED DRAGON" face imagery is blocked-out on GOOGLESKY; viewable alternately through NASA's SKYVIEW virtual telescope online.

The blocked-out Red Dragon 'Face' image can only be picked up with the Infrared mode on GOOGLESKY, thus the actual color of the anomaly is 'Red' in the light spectrum.

The coordinates for the other anomaly, possibly Nibiru (Planet X) in Leo is not viewable in detail with NASA's SkyView website -as its search function and database is disabled.

13h 50m 44.0s -8 13' 59.7"

Just cut and paste this coordinate.

(e.g. 10 45 3.6, -59 41 4.2", or "161.265, -59.685" [omit the quotes])

- 4) All the setting should stay the same but at the IRAS box, chose IRAS 100 micron setting.
- 5) COORDINATES: Use J2000 Setting
- 6) PROJECTION: Gnomonic Tan setting
- 7) OTHER OPTIONS: If you want color spectrums, you can select color ranges. Play around with them as you can get some amazing details from them.
- 8) Submit Query Form