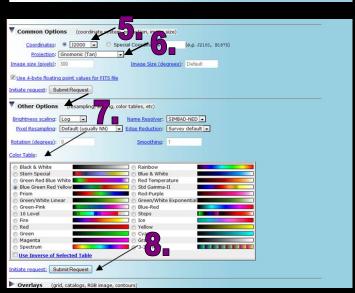

- 2) Chose the SkyView Query Form link

Or: <a href="http://skyview.gsfc.nasa.gov/current/cgi/query.pl">http://skyview.gsfc.nasa.gov/current/cgi/query.pl</a>

3) Input the coordinates in the box:

For the patch of sky that is blocked, the area is at:

13h 50m 44.0s -8 13' 59.7"

Just cut and paste this coordinate.

(e.g. 10 45 3.6, -59 41 4.2", or "161.265, -59.685" [omit the quotes])

- 4) All the setting should stay the same but at the IRAS box, chose IRAS 100 micron setting.
- 5) COORDINATES: Use J2000 Setting
- 6) PROJECTION: Gnomonic Tan setting
- 7) OTHER OPTIONS: If you want color spectrums, you can select color ranges. Play around with them as you can get some amazing details from them.
- 8) Submit Query Form