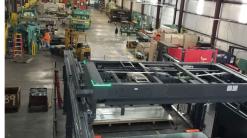

Computer Aided Engineering Software Autodesk Product Design Collection 3D & 2D

Nastran FEA

Computer Aided Machining Software Striker Punch and Radan Nest, Burn Profiling

Fiber Laser 6 Kilowatt with auto loader / unloader

Thicknesses ranging from .06" to .75". Large bed machine accepting sheet sizes up to 78" wide x 156"

long.

CNC Turret Presses Capacity up to 30 ton. Throat sizes up to 72" with beds

up to 144" 2 Hydraulic 2 Mechanical