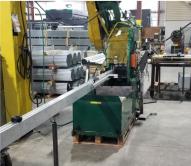

Press Brakes 6 foot to 12 foot beds with tonnage ranging from 50 ton

to 240 ton. Several fully CNC controlled

Shears 16 gauge (.060) to 1/4" thickness, up to 12' wide

Coil fed cut to length line up to 14 gauge x 12.5" wide