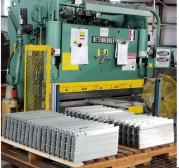

Press Brakes 6 foot to 12 foot beds with tonnage ranging from 50 ton

to 240 ton. Several fully CNC controlled

Shears 16 gauge (.060) to 1/4" thickness, up to 12' wide

Coil fed cut to length line up to 14 gauge x 12.5" wide