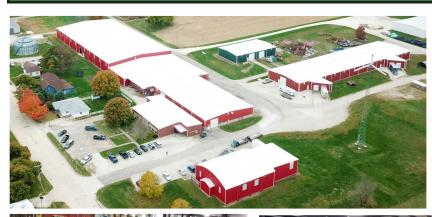

## **Manufacturing**

71,000 S.F. Manufacturing Space

30,000 S.F. Warehouse Space

We are a single shift fabrication facility with an average length of service of 8.4 years We have available existing capacity and the potential of multi shift operations.