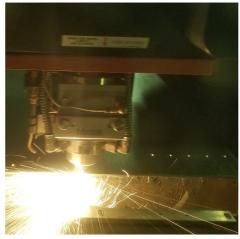

Computer Aided Engineering Software Autodesk Product Design Collection 3D & 2D

Nastran FEA

Computer Aided Machining Software Striker Punch and Radan Nest, Burn Profiling

Fiber Laser 6 Kilowatt with auto loader / unloader

Thicknesses ranging from .06" to .75". Large bed machine accepting sheet sizes up to 78" wide x 156"

long.

CNC Turret Presses Capacity up to 30 ton. Throat sizes up to 72" with beds

up to 144" 2 Hydraulic 2 Mechanical