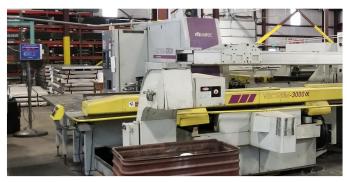

Thicknesses ranging from .06" to .75". Large bed machine accepting sheet sizes up to 78" wide x 156"

long.

CNC Turret Presses Capacity up to 30 ton. Throat sizes up to 72" with beds

up to 144" 2 Hydraulic 2 Mechanical