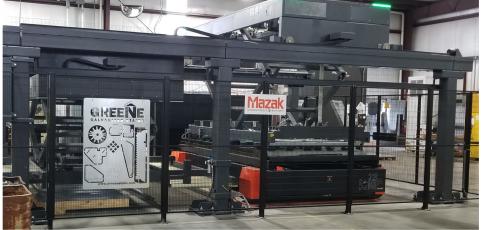

Computer Aided Engineering Software Autodesk Product Design Collection 3D & 2D

Nastran FEA

Computer Aided Machining Software Striker Punch and Radan Nest, Burn Profiling

Fiber Laser 6 Kilowatt with auto loader / unloader

Thicknesses ranging from .06" to .75". Large bed machine accepting sheet sizes up to 78" wide x 156"

long.

CNC Turret Presses Capacity up to 30 ton. Throat sizes up to 72" with beds

up to 144" 2 Hydraulic 2 Mechanical