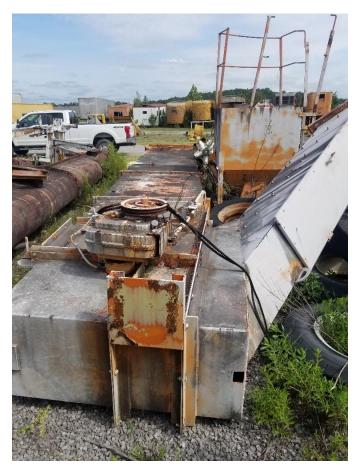

## **Used Equipment: BE005 Bucket Elevator**

- Bucket Elevator
- Chain currently apart
- Dodge Gearbox, Missing Motor
- Has Discharge Chute

- All equipment subject to prior sale.
- RSB strives to ensure the accuracy of all listings, but all listings are "as-is, where-is," with no implied warranty.
- All buyers are encouraged to inspect equipment personally to verify accuracy.
- All information contained in this listing sheet is confidential. It is the property of RBS and is not to be shared.
- Road Builders Supply, LLC accepts no liability for the accuracy of the above listing.