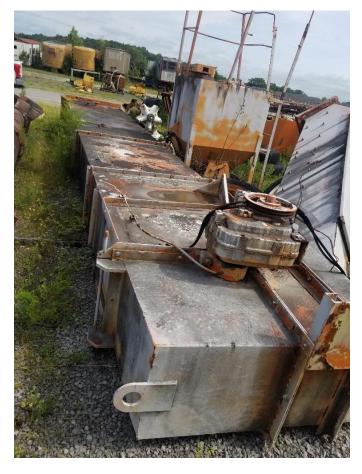

## **Used Equipment: BE005 Bucket Elevator**

- Bucket Elevator
- Chain currently apart
- Dodge Gearbox, Missing Motor
- Has Discharge Chute

- All equipment subject to prior sale.
- RSB strives to ensure the accuracy of all listings, but all listings are "as-is, where-is," with no implied warranty.
- All buyers are encouraged to inspect equipment personally to verify accuracy.
- All information contained in this listing sheet is confidential. It is the property of RBS and is not to be shared.
- Road Builders Supply, LLC accepts no liability for the accuracy of the above listing.