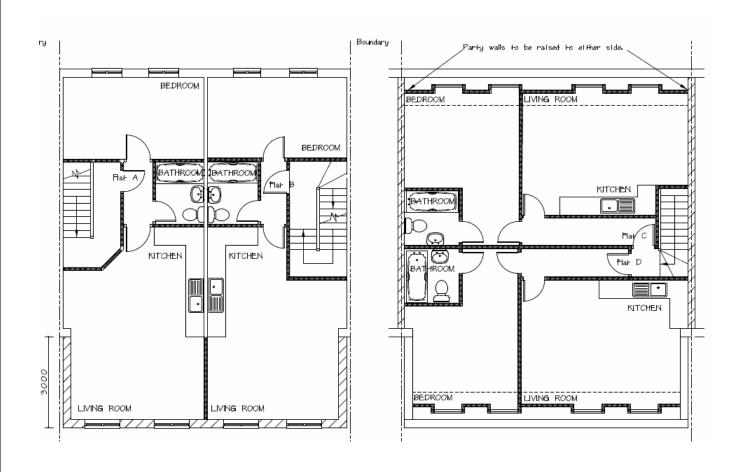

# **FLOOR PLANS FLATS:**

Email: enquiries@drakesfield.co.uk Web: www.drakesfield.co.uk Company Reg No: 3631397 VAT Reg No: 736 3377 19

## **Investment/Tenancy Summary:**

| Unit                  | Floor                                                                      |                                                              | Annual Rent |
|-----------------------|----------------------------------------------------------------------------|--------------------------------------------------------------|-------------|
| Commercial<br>29 & 30 | Ground Floor                                                               | Double Unit Planning gained to convert into 2 x 1 Bed Flats. | Vacant      |
| 29A                   | 1 <sup>st</sup> Floor & 2 <sup>nd</sup><br>Floor                           | 3x 1 Bedroom Flats let on AST.<br>Newly converted in 2017    | £39,000 pa  |
| 30A                   | 1 <sup>st</sup> Floor<br>(2 <sup>nd</sup> floor flat<br>entrance from 29A) | 1 Bedroom Flat let on AST.<br>Newly Converted in 2017        | £12,600pa   |