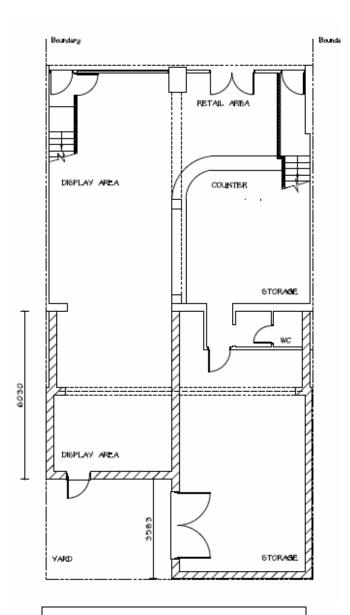

# **FLOOR PLANS GROUND FLOOR:**

Ground Floor
Planning for 2 x1 bed Flats
Approx 140 SQ M