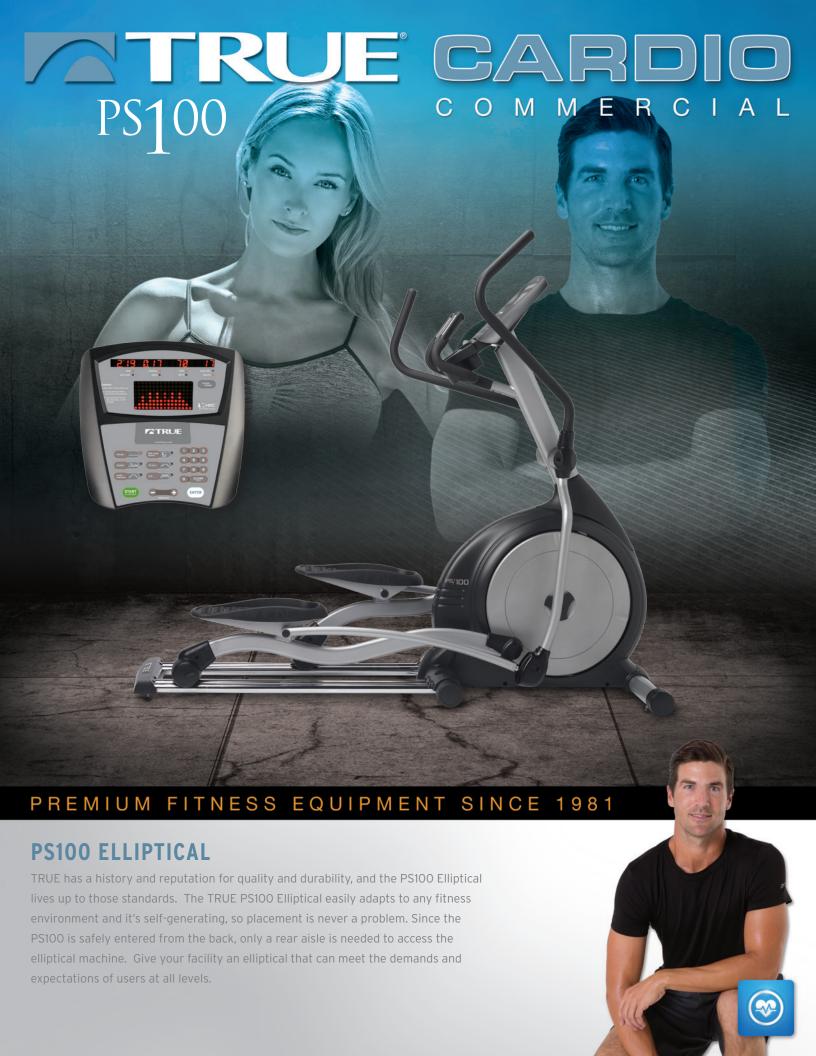

| 73100                    |                                |                                                                           |
|--------------------------|--------------------------------|---------------------------------------------------------------------------|
| TECHNICAL SPECIFICATIONS | Power Source                   | Self-Generating                                                           |
|                          | Drive System                   | Front-Drive Front-Drive                                                   |
|                          | Resistance Source              | Hybrid Self-Generating Brake                                              |
|                          | Maximum Workload               | 450 Watts