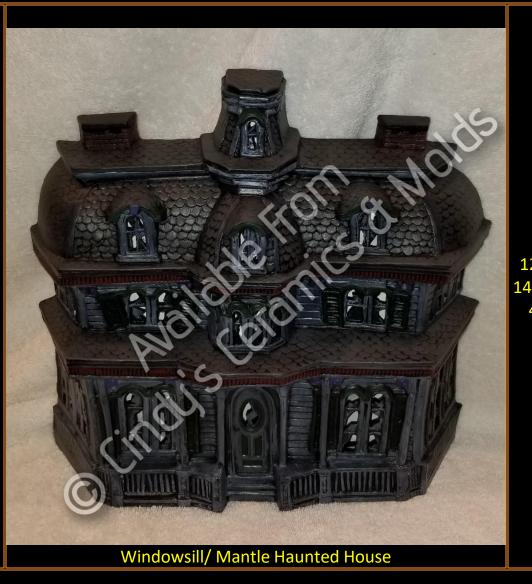

BH-242

12 Tall by 14 Wide by 4 Deep

29.90

| C-4078   | Bats, Pumpkins, & Railing                                                | Bats: 2 Wide by 4 High; Pumpkin: 2 Tall by 1 Diameter; Railing: 6 Long by 1.5 Tall | 10.00 |
|----------|--------------------------------------------------------------------------|------------------------------------------------------------------------------------|-------|
| D-1222/3 | Graveyard Accessories & Haunted House ("Boo Tot" Ghosts sold separately) | Haunted<br>House: 13<br>High;<br>Accessories:<br>8 High                            | 29.90 |
| D-1222   | Graveyard Accessories                                                    | 8 High                                                                             | 11.90 |
| D-1223   | Haunted House                                                            | 13 High                                                                            | 18.00 |