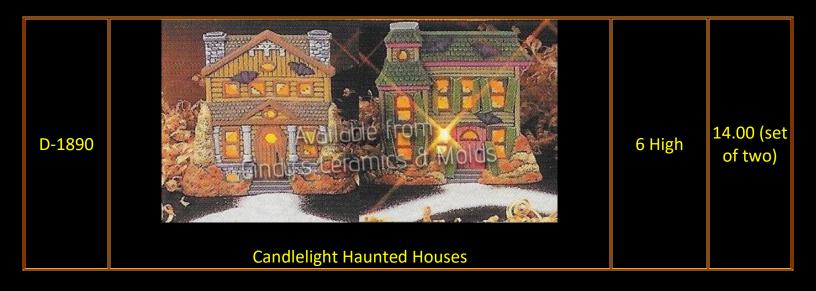

.00 |

| I-418          |                                                              | 17.5 High                            | 80.00    |
|----------------|--------------------------------------------------------------|--------------------------------------|----------|
| Hau            | unted House (Shown decorated two different ways; can be lit) |                                      |          |
| F-108          | Available from Cincly's Ceramics & Wolds  Haunted House      | 11 Tall by<br>11 Wide by<br>3.5 Deep | 27.00    |
| F-109          | Pumpkins & Skulls (for Haunted House)                        |                                      | 5.00 set |
| F-109<br>F-110 | Cat, Ghost, & Rat (for Haunted House)                        |                                      | 5.00 set |