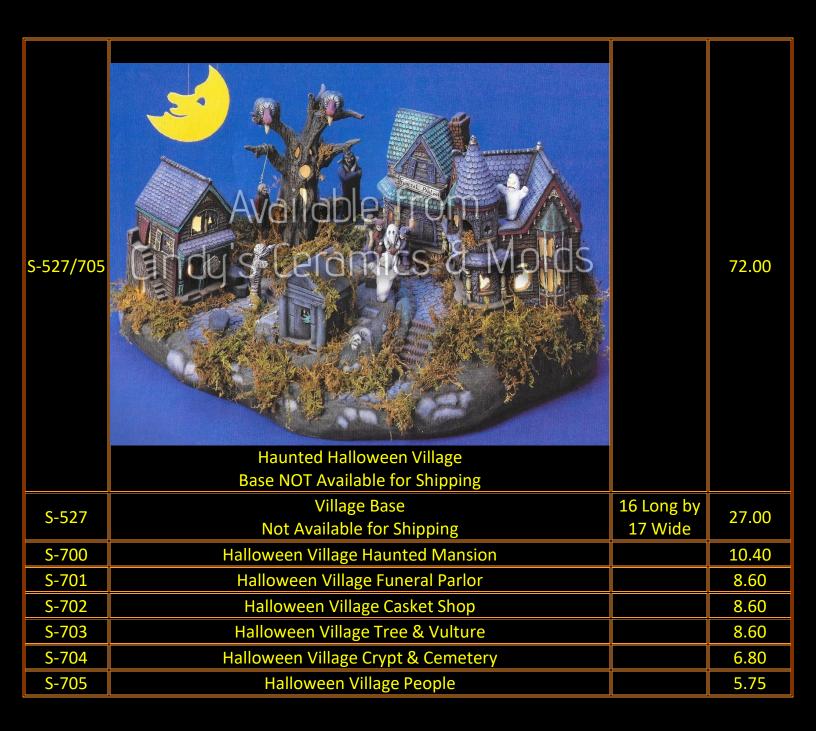

H-2153

13 <sup>1</sup>/4 Tall 50.00 set

Haunted House Set (includes all figures shown in addition to the house)

Haunted House Not Available for Shipping

| KS-<br>141/03 | Ghost Tree Slide Set Ghosts are NOT attached | 7 Tall(Tree);<br>4 Tall<br>(Ghosts) | 27.50 |
|---------------|----------------------------------------------|-------------------------------------|-------|
| K-1570        | Haunted House                                | 8.5 Tall                            | 16.00 |