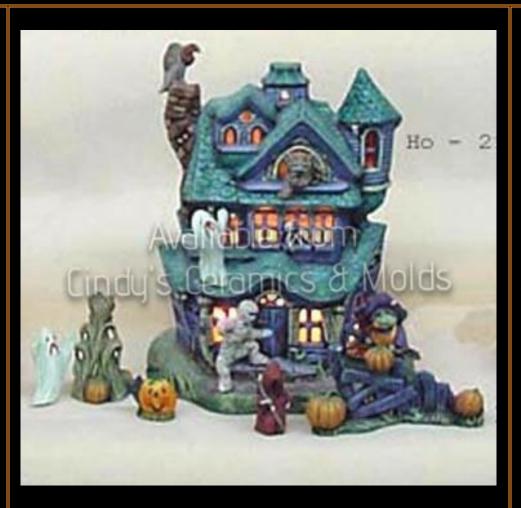

| DM-817A | Halloween Characters for Woodland Village Sill Sitter                                                                            | 1.625 L | 6.00 (set) |
|---------|----------------------------------------------------------------------------------------------------------------------------------|---------|------------|
| G-11099 | Large Haunted House & Accessories (includes all figures shown in addition to the house) Haunted House Not Available for Shipping |         | 50.00 set  |