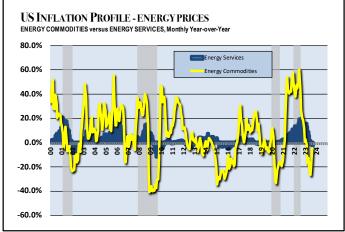

## **FOOD & ENERGY INFLATION**

Strategic Solutions

|                                                        | Annual Rates |              |              | Monthly Year-over-Year |              |              |               |              |              |              |              |              |              |
|--------------------------------------------------------|--------------|--------------|--------------|------------------------|--------------|--------------|---------------|--------------|--------------|--------------|--------------|--------------|--------------|
|                                                        | 2018         | 2019         | 2020         | 2021                   | 2022         | Aug          | Sep           | Oct          | Nov          | Dec          | Jan          | Feb          | Mar          |
| FOOD PRICES                                            | 10.4%        | 1.6%         | 1.8%         | 3.9%                   | 10.4%        | 4.3%         | 3.7%          | 3.3%         | 2.9%         | 2.7%         | 2.6%         | 2.2%         | 2.2%         |
| Food at Home                                           | 11.8%        | 0.6%         | 0.7%         | 3.9%                   | 11.8%        | 3.0%         | 2.4%          | 2.1%         | 1.7%         | 1.3%         | 1.0%         | 1.0%         | 1.2%         |
| Cereal and bakery                                      | 16.1%        | 1.7%         | 0.3%         | 3.2%                   | 16.1%        | 6.0%         | 4.8%          | 4.2%         | 3.4%         | 2.6%         | 1.5%         | 1.7%         | 0.2%         |
| Cereal                                                 | 15.6%        | 0.2%         | -0.3%        | 3.5%                   | 15.6%        | 4.3%         | 3.6%          | 2.5%         | 2.0%         | 0.4%         | -0.6%        | 0.7%         | -1.3%        |
| Bakery                                                 | 16.3%        | 2.4%         | 0.5%         | 3.0%                   | 16.3%        | 6.8%         | 5.2%          | 4.9%         | 4.1%         | 3.6%         | 2.5%         | 2.1%         | 0.9%         |
| Meats, poultry, fish and eggs                          | 7.7%         | -0.4%        | 2.3%         | 4.6%                   | 7.7%         | 0.0%         | 0.2%          | 0.4%         | 0.1%         | -0.1%        | -0.9%        | -0.5%        | 1.3%         |
| Meats                                                  | 4.5%         | -0.9%        | 3.6%         | 5.2%                   | 4.5%         | 1.6%         | 2.9%          | 4.0%         | 3.6%         | 3.6%         | 3.5%         | 1.1%         | 3.49         |
| Poultry                                                | 12.2%        | -1.4%        | 1.7%         | 4.3%                   | 12.2%        | -0.1%        | -0.4%         | 0.3%         | 1.0%         | 1.2%         | 1.7%         | 0.2%         | 2.19         |
| Fish                                                   | 5.0%         | 3.2%         | 0.0%         | 5.0%                   | 5.0%         | 0.1%         | -1.5%         | -1.8%        | -1.5%        | -1.4%        | -2.6%        | -3.9%        | -2.69        |
| Eggs                                                   | 59.9%        | -2.2%        | -3.0%        | -1.5%                  | 59.9%        | -18.2%       | -14.5%        | -22.2%       | -22.3%       | -23.8%       | -28.6%       | -17.0%       | -6.8         |
| Dairy and related products                             | 15.3%        | -0.1%        | 2.4%         | 4.4%                   | 15.3%        | 0.3%         | -0.2%         | -0.4%        | -1.4%        | -1.3%        | -1.1%        | -1.8%        | -1.9         |
| Milk                                                   | 12.5%        | -1.2%        | 5.1%         | 6.0%                   | 12.5%        | -3.5%        | -2.1%         | -1.6%        | -2.4%        | 1.8%         | -2.4%        | -2.5%        | -1.6         |
| Cheese                                                 | 12.8%        | -0.4%        | 3.1%         | 3.8%                   | 12.8%        | -1.7%        | -2.8%         | -1.9%        | -2.6%        | -3.3%        | -2.1%        | -2.8%        | -3.1         |
| Ice Cream                                              | 15.0%        | 1.2%         | 0.0%         | 4.0%                   | 15.0%        | 4.3%         | 4.5%          | 1.8%         | 1.0%         | 2.8%         | 0.2%         | -0.4%        | -1.99        |
| Fruits and vegetables                                  | 8.4%         | 1.6%         | -1.3%        | 3.2%                   | 8.4%         | 2.1%         | 0.8%          | 1.1%         | 0.4%         | -0.5%        | 1.1%         | 0.8%         | 2.0%         |
| Fresh fruits                                           | 3.4%         | -0.7%        | -2.4%        | 1.4%                   | 3.4%         | 0.6%         | -0.5%         | 1.8%         | -0.4%        | 3.6%         | 1.9%         | 0.2%         | 1.5%         |
| Fresh vegetables                                       | 9.8%         | 4.6%         | -1.8%        | 4.2%                   | 9.8%         | 1.0%         | -1.2%         | -0.1%        | -3.1%        | -4.8%        | -0.9%        | 1.3%         | 3.0%         |
| Beverages (non-alcoholic)                              | 12.6%        | 1.4%         | 1.0%         | 4.4%                   | 12.6%        | 4.8%         | 4.0%          | 3.3%         | 2.9%         | 2.6%         | 3.4%         | 2.3%         | 2.4%         |
| Juices and soda                                        | 12.2%        | 2.5%         | 1.9%         | 5.2%                   | 12.2%        | 5.8%         | 4.4%          | 3.9%         | 3.6%         | 3.6%         | 4.8%         | 3.4%         | 3.6%         |
| Coffee and tea                                         | 13.8%        | -1.2%        | -1.2%        | 2.4%                   | 13.8%        | 2.5%         | 1.6%          | 0.4%         | 1.0%         | -1.6%        | 0.2%         | -0.3%        | -0.7         |
| Other food at home                                     | 13.9%        | 0.2%         | 0.3%         | 3.9%                   | 13.9%        | 4.5%         | 4.2%          | 3.6%         | 3.3%         | 2.8%         | 2.6%         | 2.3%         | 1.49         |
| Food Away from Home                                    | 8.3%         | 2.8%         | 3.1%         | 3.9%                   | 8.3%         | 6.5%         | 6.0%          | 5.4%         | 5.3%         | 5.2%         | 5.1%         | 4.5%         | 4.2%         |
| •                                                      |              |              |              |                        |              |              |               |              |              |              |              |              |              |
| Full service meals<br>Limited service meals and snacks | 8.2%<br>6.6% | 2.8%<br>2.7% | 3.3%<br>3.0% | 3.0%<br>6.0%           | 8.2%<br>6.6% | 5.2%<br>6.7% | 10.0%<br>6.4% | 4.3%<br>6.2% | 4.3%<br>6.0% | 4.5%<br>5.9% | 4.3%<br>5.8% | 3.8%<br>5.2% | 3.2%<br>5.0% |
|                                                        | 0.0%         | 2.1 /0       | 3.0 %        | 0.0 %                  | 0.0 %        | 0.7 %        | 0.4 /0        | 0.2 /0       | 0.0 %        | 5.970        | 5.6 %        | 5.2 /0       | 5.0          |
| ENERGY PRICES                                          | 7.3%         | -0.3%        | 3.4%         | -7.0%                  | 7.3%         | -3.6%        | -0.5%         | -4.5%        | -5.4%        | -2.0%        | -4.6%        | -1.9%        | 2.1%         |
| Energy commodities                                     | 0.4%         | -1.8%        | 7.4%         | -15.2%                 | 0.4%         | -4.2%        | 2.2%          | -6.2%        | -9.8%        | -2.9%        | -6.9%        | -4.2%        | 0.9%         |
| Fuel Oil                                               | 26.0%        | 1.9%         | 4.6%         | -20.0%                 | 26.0%        | -12.4%       | -5.6%         | -21.4%       | -24.8%       | -14.7%       | -10.5%       | -4.3%        | -3.1         |
| Gasoline                                               | -1.5%        | -2.1%        | 7.9%         | -15.6%                 | -1.5%        | 3.3%         | 3.0%          | -5.3%        | -8.9%        | -1.9%        | -6.4%        | -3.9%        | 1.3%         |
| Energy services                                        | 15.6%        | 1.4%         | -1.2%        | 2.6%                   | 15.6%        | -2.7%        | -3.3%         | -2.3%        | -0.1%        | -1.1%        | -2.0%        | 0.5%         | 3.19         |
| Electricity                                            | 14.3%        | 1.1%         | -0.4%        | 2.2%                   | 14.3%        | 2.1%         | 2.6%          | 2.4%         | 3.4%         | 3.3%         | 3.8%         | 3.6%         | 5.0%         |
|                                                        | 19.3%        | 2.3%         | 3.5%         | 4.1%                   | 19.3%        | -16.5%       | -19.9%        | -15.8%       | -10.4%       | -13.8%       | -17.8%       | -8.8%        | -3.2         |