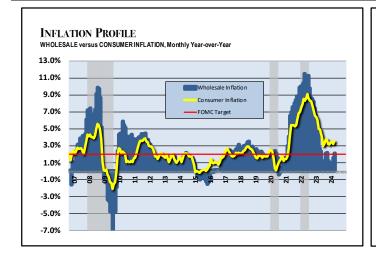

INFLATION REPORT AND CUSTRATEGY

(April 2024) ... U.S. consumer prices are increasing at a 3.5% annualized pace in March - while core consumer inflation, which excludes commodity-driven food and energy prices, increased 3.8%. Overall inflation has been impacted by a 2.2% increase in food costs, fueled by a 4.2% increase in prices for food eaten away from home and 1.2% increase in grocery prices. Also impacting consumer inflation is a 2.1% increase in energy prices, which included a 1.3% increase in gasoline prices.

Wholesale inflation increased at a 2.1% annualized pace. This demonstrates producers', unlike in the past, have been able to pass on more of their higher costs to the consumer - something they have been unable to do for decades. Still, it continues to adversely impact producers' earnings and future hiring and advances in manufacturing. This endangers future growth potential.

We continue to note that the FOMC will be closely monitoring the pace of consumer inflation and retain a strong stance regarding how to position their overnight benchmark rate. This would keep upward trend on cash and short-term yields but most likely will not impact consumer