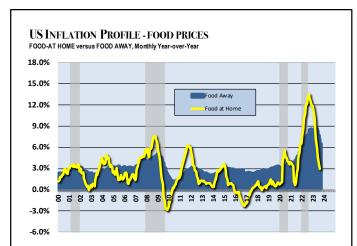

INFLATION REPORT AND CUSTRATEGY

(April 2024) ... U.S. consumer prices are increasing at a 3.5% annualized pace in March - while core consumer inflation, which excludes commodity-driven food and energy prices, increased 3.8%. Overall inflation has been impacted by a 2.2% increase in food costs, fueled by a 4.2% increase in prices for food eaten away from home and 1.2% increase in grocery prices. Also impacting consumer inflation is a 2.1% increase in energy prices, which included a 1.3% increase in gasoline prices.

## **FOOD & ENERGY INFLATION**

Strategic Solutions

|                                                        | Annual Rates |              |              | Monthly Year-over-Year |              |              |               |              |              |              |              |              |              |
|--------------------------------------------------------|--------------|--------------|--------------|------------------------|--------------|--------------|---------------|--------------|--------------|--------------|--------------|--------------|--------------|
|                                                        | 2018         | 2019         | 2020         | 2021                   | 2022         | Aug          | Sep           | Oct          | Nov          | Dec          | Jan          | Feb          | Mar          |
| FOOD PRICES                                            | 10.4%        | 1.6%         | 1.8%         | 3.9%                   | 10.4%        | 4.3%         | 3.7%          | 3.3%         | 2.9%         | 2.7%         | 2.6%         | 2.2%         | 2.2%         |
| Food at Home                                           | 11.8%        | 0.6%         | 0.7%         | 3.9%                   | 11.8%        | 3.0%         | 2.4%          | 2.1%         | 1.7%         | 1.3%         | 1.0%         | 1.0%         | 1.2%         |
| Cereal and bakery                                      | 16.1%        | 1.7%         | 0.3%         | 3.2%                   | 16.1%        | 6.0%         | 4.8%          | 4.2%         | 3.4%         | 2.6%         | 1.5%         | 1.7%         | 0.2%         |
| Cereal                                                 | 15.6%        | 0.2%         | -0.3%        | 3.5%                   | 15.6%        | 4.3%         | 3.6%          | 2.5%         | 2.0%         | 0.4%         | -0.6%        | 0.7%         | -1.3%        |
| Bakery                                                 | 16.3%        | 2.4%         | 0.5%         | 3.0%                   | 16.3%        | 6.8%         | 5.2%          | 4.9%         | 4.1%         | 3.6%         | 2.5%         | 2.1%         | 0.9%         |
| Meats, poultry, fish and eggs                          | 7.7%         | -0.4%        | 2.3%         | 4.6%                   | 7.7%         | 0.0%         | 0.2%          | 0.4%         | 0.1%         | -0.1%        | -0.9%        | -0.5%        | 1.3%         |
| Meats                                                  | 4.5%         | -0.9%        | 3.6%         | 5.2%                   | 4.5%         | 1.6%         | 2.9%          | 4.0%         | 3.6%         | 3.6%         | 3.5%         | 1.1%         | 3.49         |
| Poultry                                                | 12.2%        | -1.4%        | 1.7%         | 4.3%                   | 12.2%        | -0.1%        | -0.4%         | 0.3%         | 1.0%         | 1.2%         | 1.7%         | 0.2%         | 2.19         |
| Fish                                                   | 5.0%         | 3.2%         | 0.0%         | 5.0%                   | 5.0%         | 0.1%         | -1.5%         | -1.8%        | -1.5%        | -1.4%        | -2.6%        | -3.9%        | -2.69        |
| Eggs                                                   | 59.9%        | -2.2%        | -3.0%        | -1.5%                  | 59.9%        | -18.2%       | -14.5%        | -22.2%       | -22.3%       | -23.8%       | -28.6%       | -17.0%       | -6.8         |
| Dairy and related products                             | 15.3%        | -0.1%        | 2.4%         | 4.4%                   | 15.3%        | 0.3%         | -0.2%         | -0.4%        | -1.4%        | -1.3%        | -1.1%        | -1.8%        | -1.9         |
| Milk                                                   | 12.5%        | -1.2%        | 5.1%         | 6.0%                   | 12.5%        | -3.5%        | -2.1%         | -1.6%        | -2.4%        | 1.8%         | -2.4%        | -2.5%        | -1.6         |
| Cheese                                                 | 12.8%        | -0.4%        | 3.1%         | 3.8%                   | 12.8%        | -1.7%        | -2.8%         | -1.9%        | -2.6%        | -3.3%        | -2.1%        | -2.8%        | -3.1         |
| Ice Cream                                              | 15.0%        | 1.2%         | 0.0%         | 4.0%                   | 15.0%        | 4.3%         | 4.5%          | 1.8%         | 1.0%         | 2.8%         | 0.2%         | -0.4%        | -1.99        |
| Fruits and vegetables                                  | 8.4%         | 1.6%         | -1.3%        | 3.2%                   | 8.4%         | 2.1%         | 0.8%          | 1.1%         | 0.4%         | -0.5%        | 1.1%         | 0.8%         | 2.0%         |
| Fresh fruits                                           | 3.4%         | -0.7%        | -2.4%        | 1.4%                   | 3.4%         | 0.6%         | -0.5%         | 1.8%         | -0.4%        | 3.6%         | 1.9%         | 0.2%         | 1.5%         |
| Fresh vegetables                                       | 9.8%         | 4.6%         | -1.8%        | 4.2%                   | 9.8%         | 1.0%         | -1.2%         | -0.1%        | -3.1%        | -4.8%        | -0.9%        | 1.3%         | 3.0%         |
| Beverages (non-alcoholic)                              | 12.6%        | 1.4%         | 1.0%         | 4.4%                   | 12.6%        | 4.8%         | 4.0%          | 3.3%         | 2.9%         | 2.6%         | 3.4%         | 2.3%         | 2.4%         |
| Juices and soda                                        | 12.2%        | 2.5%         | 1.9%         | 5.2%                   | 12.2%        | 5.8%         | 4.4%          | 3.9%         | 3.6%         | 3.6%         | 4.8%         | 3.4%         | 3.6%         |
| Coffee and tea                                         | 13.8%        | -1.2%        | -1.2%        | 2.4%                   | 13.8%        | 2.5%         | 1.6%          | 0.4%         | 1.0%         | -1.6%        | 0.2%         | -0.3%        | -0.7         |
| Other food at home                                     | 13.9%        | 0.2%         | 0.3%         | 3.9%                   | 13.9%        | 4.5%         | 4.2%          | 3.6%         | 3.3%         | 2.8%         | 2.6%         | 2.3%         | 1.49         |
| Food Away from Home                                    | 8.3%         | 2.8%         | 3.1%         | 3.9%                   | 8.3%         | 6.5%         | 6.0%          | 5.4%         | 5.3%         | 5.2%         | 5.1%         | 4.5%         | 4.2%         |
| •                                                      |              |              |              |                        |              |              |               |              |              |              |              |              |              |
| Full service meals<br>Limited service meals and snacks | 8.2%<br>6.6% | 2.8%<br>2.7% | 3.3%<br>3.0% | 3.0%<br>6.0%           | 8.2%<br>6.6% | 5.2%<br>6.7% | 10.0%<br>6.4% | 4.3%<br>6.2% | 4.3%<br>6.0% | 4.5%<br>5.9% | 4.3%<br>5.8% | 3.8%<br>5.2% | 3.2%<br>5.0% |
|                                                        | 0.0%         | 2.1 /0       | 3.0 %        | 0.0 %                  | 0.0 %        | 0.7 %        | 0.4 /0        | 0.2 /0       | 0.0 %        | 5.970        | 5.6 %        | 5.2 /0       | 5.0          |
| ENERGY PRICES                                          | 7.3%         | -0.3%        | 3.4%         | -7.0%                  | 7.3%         | -3.6%        | -0.5%         | -4.5%        | -5.4%        | -2.0%        | -4.6%        | -1.9%        | 2.1%         |
| Energy commodities                                     | 0.4%         | -1.8%        | 7.4%         | -15.2%                 | 0.4%         | -4.2%        | 2.2%          | -6.2%        | -9.8%        | -2.9%        | -6.9%        | -4.2%        | 0.9%         |
| Fuel Oil                                               | 26.0%        | 1.9%         | 4.6%         | -20.0%                 | 26.0%        | -12.4%       | -5.6%         | -21.4%       | -24.8%       | -14.7%       | -10.5%       | -4.3%        | -3.1         |
| Gasoline                                               | -1.5%        | -2.1%        | 7.9%         | -15.6%                 | -1.5%        | 3.3%         | 3.0%          | -5.3%        | -8.9%        | -1.9%        | -6.4%        | -3.9%        | 1.3%         |
| Energy services                                        | 15.6%        | 1.4%         | -1.2%        | 2.6%                   | 15.6%        | -2.7%        | -3.3%         | -2.3%        | -0.1%        | -1.1%        | -2.0%        | 0.5%         | 3.19         |
| Electricity                                            | 14.3%        | 1.1%         | -0.4%        | 2.2%                   | 14.3%        | 2.1%         | 2.6%          | 2.4%         | 3.4%         | 3.3%         | 3.8%         | 3.6%         | 5.0%         |
|                                                        | 19.3%        | 2.3%         | 3.5%         | 4.1%                   | 19.3%        | -16.5%       | -19.9%        | -15.8%       | -10.4%       | -13.8%       | -17.8%       | -8.8%        | -3.2         |