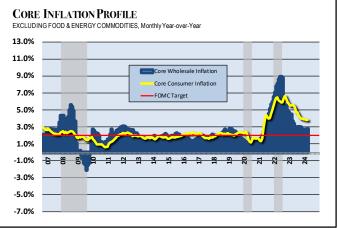

INFLATION REPORT AND CUSTRATEGY

(April 2024) ... U.S. consumer prices are increasing at a 3.5% annualized pace in March - while core consumer inflation, which excludes commodity-driven food and energy prices, increased 3.8%. Overall inflation has been impacted by a 2.2% increase in food costs, fueled by a 4.2% increase in prices for food eaten away from home and 1.2% increase in grocery prices. Also impacting consumer inflation is a 2.1% increase in energy prices, which included a 1.3% increase in gasoline prices.

Wholesale inflation increased at a 2.1% annualized pace. This demonstrates producers', unlike in the past, have been able to pass on more of their higher costs to the consumer - something they have been unable to do for decades. Still, it continues to adversely impact producers' earnings and future hiring and advances in manufacturing. This endangers future growth potential.