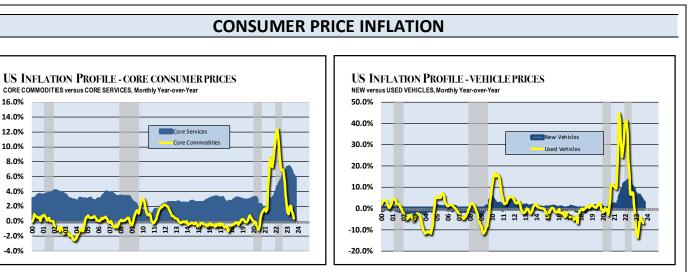

INFLATION REPORT AND CUSTRATEGY

(April 2024) ... U.S. consumer prices are increasing at a 3.5% annualized pace in March - while core consumer inflation, which excludes commodity-driven food and energy prices, increased 3.8%. Overall inflation has been impacted by a 2.2% increase in food costs, fueled by a 4.2% increase in prices for food eaten away from home and 1.2% increase in grocery prices. Also impacting consumer inflation is a 2.1% increase in energy prices, which included a 1.3% increase in gasoline prices.

# MERIDIAN ECONOMICS

Trusted Insight, Effective Solutions

Market Analysis

Strategic Solutions

Financial Investments

INSIGHT \*\*

Risk Management

|                                | Annual Rates  |              |                      | Monthly Year-over-Year |                      |                |              |                      |              |               |               |               |               |
|--------------------------------|---------------|--------------|----------------------|------------------------|----------------------|----------------|--------------|----------------------|--------------|---------------|---------------|---------------|---------------|
|                                | 2018          | 2019         | 2020                 | 2021                   | 2022                 | Aug            | Sep          | Oct                  | Nov          | Dec           | Jan           | Feb           | Mar           |
| OVERALL CONSUMER INFLATION     | 1.9%          | 1.9%         | 1.4%                 | 7.0%                   | 6.5%                 | 3.7%           | 3.7%         | 3.2%                 | 3.1%         | 3.4%          | 3.1%          | 3.2%          | 3.5%          |
| Food Prices                    | 10.4%         | 1.6%         | 1.8%                 | 3.9%                   | 10.4%                | 4.3%           | 3.7%         | 3.3%                 | 2.9%         | 2.7%          | 2.6%          | 2.2%          | 2.2%          |
| Energy Prices                  | 7.3%          | -0.3%        | 3.4%                 | -7.0%                  | 7.3%                 | -3.6%          | -0.5%        | -4.5%                | -5.4%        | -2.0%         | -4.6%         | -1.9%         | 2.1%          |
| Core Consumer Prices           | 2.2%          | 2.2%         | 1.6%                 | 5.5%                   | 5.7%                 | 4.3%           | 4.1%         | 4.0%                 | 4.0%         | 3.9%          | 3.9%          | 3.8%          | 3.8%          |
| CORE COMMODITIES               | 0.1%          | 0.1%         | 1.7%                 | 10.7%                  | 2.1%                 | 0.2%           | -0.4%        | 0.1%                 | 0.0%         | 0.2%          | -0.3%         | -0.3%         | -0.7%         |
|                                | 0.00/         | 0.00/        | 2.0%                 | 40.00/                 | 7.00/                | 4 70/          | 0.00/        | 0.70/                | 0.20/        | 0.00/         | 4.00/         | 0.00/         |               |
| Household furnishing           | 0.9%          | 0.3%         | 2.9%                 | 40.0%                  | 7.3%                 | 1.7%           | 0.9%         | 0.7%                 | -0.3%        | -0.9%         | -1.3%         | -2.3%         | -2.7%         |
| Furniture and bedding          | 1.7%          | 1.2%         | 2.2%                 | 13.8%                  | 4.7%                 | -4.4%          | -5.4%        | -2.9%                | -3.1%        | -4.3%         | -2.9%         | -3.7%         | -3.8%         |
| Appliances                     | 4.7%          | 0.2%         | 6.2%                 | 6.0%                   | 1.1%                 | 0.1%           | -1.1%        | -2.0%                | -3.5%        | -4.0%         | -3.9%         | -5.2%         | -6.3%         |
| Tools<br>Housekeeping suppies  | 1.1%<br>10.0% | 0.9%<br>0.4% | 3.7%<br>4.9%         | 7.2%<br>2.1%           | 10.6%<br>11.6%       | 7.4%<br>5.0%   | 6.3%<br>4.7% | 4.2%<br>4.3%         | 2.8%<br>3.1% | 0.9%<br>2.8%  | -0.8%<br>1.8% | -3.0%<br>1.3% | -3.7%<br>0.1% |
| Apparel                        | -0.1%         | -1.2%        | -3.9%                | 5.8%                   | 2.9%                 | 3.1%           | 2.3%         | 2.6%                 | 1.1%         | 1.0%          | 0.1%          | 0.0%          | 0.4%          |
| Men's and boy's                | 1.7%          | -1.9%        | -3.2%                | 7.8%                   | 2.2%                 | 3.6%           | 4.9%         | 5.3%                 | 2.8%         | 1.3%          | 1.7%          | 2.7%          | 1.0%          |
| Women's and girl's             | -1.3%         | -2.2%        | -5.9%                | 4.4%                   | 4.1%                 | 3.9%           | 1.8%         | 1.3%                 | 0.1%         | 0.6%          | -1.0%         | -1.5%         | -0.1%         |
| Jewelry                        | -2.1%         | 0.1%         | 1.1%                 | 7.2%                   | 5.0%                 | 5.5%           | 0.8%         | 3.1%                 | 1.7%         | 2.2%          | 0.6%          | -3.8%         | -3.3%         |
| Transportation                 | 0.5%          | -0.1%        | 5.0%                 | 21.8%                  | -0.9%                | -1.9%          | -2.3%        | -2.1%                | -0.9%        | 0.0%          | -0.8%         | -0.3%         | -0.8%         |
| New vehicles                   | -0.3%         | 0.1%         | 2.0%                 | 11.8%                  | 5.9%                 | 2.9%           | 2.5%         | 1.9%                 | 30.0%        | 1.0%          | 0.7%          | 0.4%          | -0.1%         |
| Used vehices                   | 1.4%          | -0.7%        | 10.0%                | 37.3%                  | -8.8%                | -6.6%          | -8.0%        | -7.1%                | -3.8%        | -1.3%         | -3.5%         | -1.8%         | -2.2%         |
| Motor vehicle parts            | 2.2%          | 1.8%         | 0.4%                 | 11.3%                  | 9.9%                 | 2.0%           | -0.3%        | -1.0%                | -1.5%        | -1.2%         | -0.8%         | -0.5%         | -0.8%         |
| Medical care                   | -0.5%         | 2.5%         | -2.5%                | 0.4%                   | 3.2%                 | 4.5%           | 4.2%         | 4.7%                 | 5.0%         | 4.7%          | 3.0%          | 2.9%          | 2.5%          |
| Medicinal drugs                | -0.6%         | 2.5%         | -2.1%                | 0.2%                   | 2.8%                 | 2.8%           | 4.0%         | 4.6%                 | 5.0%         | 4.1%          | 3.4%          | 2.9%          | 2.5%          |
| Recreational                   | -1.3%         | -0.9%        | -0.2%                | 3.3%                   | 4.1%                 | -0.1%          | 0.2%         | -0.4%                | -0.6%        | -1.2%         | -0.6%         | -1.3%         | -1.9%         |
| Video and audio                | -11.0%        | -9.7%        | -0.8%                | -0.1%                  | -7.5%                | -4.5%          | -4.4%        | -4.6%                | -5.5%        | -6.5%         | -5.8%         | -3.6%         | -3.9%         |
| Pets and pet products          | 2.2%          | 3.1%         | -1.8%                | 2.7%                   | 12.6%                | 5.1%           | 4.8%         | 3.5%                 | 2.7%         | 3.1%          | 2.9%          | 1.7%          | 1.3%          |
| Sporting goods                 | 2.5%          | 0.1%         | 2.5%                 | 6.3%                   | 3.5%                 | -1.2%          | -0.1%        | -1.2%                | -1.8%        | -2.5%         | -1.1%         | -1.8%         | -2.2%         |
| Educational and communications | -3.3%         | -6.0%        | -2.5%                | 0.2%                   | -10.1%               | -8.1%          | -7.3%        | -7.1%                | -7.9%        | -7.2%         | -6.6%         | -5.6%         | -6.2%         |
| Books and supplies             | 1.0%          | -2.0%        | 0.7%                 | -0.4%                  | 5.4%                 | -3.4%          | -2.0%        | -3.2%                | -4.8%        | -3.6%         | -4.0%         | -3.5%         | -3.0%         |
| Information technology         | -4.6%         | -7.3%        | -3.3%                | 0.3%                   | -11.8%               | -8.7%          | -7.9%        | -7.6%                | -8.3%        | -7.6%         | -6.9%         | -5.9%         | -6.6%         |
| CORE SERVICES                  | 2.9%          | 3.0%         | 1.6%                 | 3.7%                   | 7.0%                 | 5.9%           | 5.7%         | 5.5%                 | 5.5%         | 5.3%          | 5.4%          | 5.0%          | 5.4%          |
| Shelter                        | 3.2%          | 3.2%         | 1.8%                 | 4.1%                   | 7.5%                 | 7.3%           | 7.2%         | 6.7%                 | 6.5%         | 6.2%          | 6.0%          | 5.7%          | 5.7%          |
| Rent and lodging               | 3.2%          | 3.3%         | 1.9%                 | 4.1%                   | 7.6%                 | 7.3%           | 7.2%         | 6.8%                 | 6.5%         | 6.2%          | 6.1%          | 5.8%          | 5.7%          |
| Water, sewer, trash            | 4.5%          | 2.2%         | 3.6%                 | 4.2 %<br>3.5%          | 4.9%                 | 5.8%           | 5.2%         | 5.3%                 | 5.4%         | 0.2 %<br>5.2% | 5.5%          | 5.3%          | 5.3%          |
| Household operations           | 6.8%          | 3.5%         | 3.0 <i>%</i><br>4.1% | 3.3 <i>%</i><br>9.4%   | 4.9 <i>%</i><br>3.7% | 4.8%           | 4.8%         | 5.3 <i>%</i><br>6.7% | 5.6%         | 5.2%          | -4.9%         | 9.9%          | 10.9%         |
|                                | 0.070         | 0.070        | Ŧ.170                | 0.470                  | 0.770                | +.0 <i>7</i> 0 | 4.070        | 0.7 /0               | 0.070        | 0.270         | -7.370        | 0.070         | 10.37         |
| Other services                 | 4.50/         | E 40/        | 0.00/                | 0.5%                   | 4.40/                | 0.40/          | 0.00/        | 0.00/                | 0.00/        | 0.5%          | 0.00/         | 4.40/         | 0.404         |
| Medical care services          | 4.5%          | 5.1%         | 2.8%                 | 2.5%                   | 4.1%                 | -2.1%          | -2.6%        | -2.0%                | -0.9%        | -0.5%         | 0.6%          | 1.1%          | 2.1%          |
| Transportation services        | 2.8%          | 0.6%         | -3.5%                | 4.2%                   | 14.6%                | 10.3%          | 9.1%         | 9.2%                 | 10.1%        | 9.7%          | 9.5%          | 9.9%          | 10.7%         |
| Education and communications   | 0.5%          | 2.0%         | 2.3%                 | 1.7%                   | 2.4%                 | 2.6%           | 2.5%         | 2.3%                 | 1.4%         | 1.3%          | 1.3%          | 1.5%          | 1.4%          |
| Other personal services        | 4.3%          | 1.8%         | 2.9%                 | 4.3%                   | 5.5%                 | 6.4%           | 6.8%         | 6.7%                 | 6.1%         | 6.4%          | 6.8%          | 5.1%          | 5.4%          |