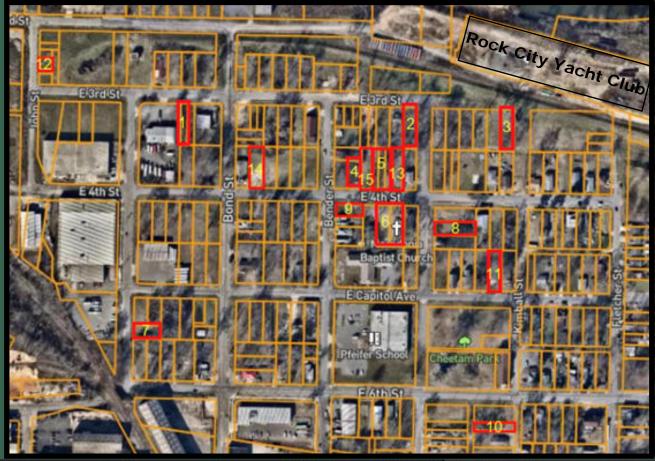

## EAST VILLAGE PARCEL LIST

| NUMBER | PARCEL #      | SF    | ADDRESS            | LOT/BLOCK | P  | rice by Sq Ft |    | Price     |
|--------|---------------|-------|--------------------|-----------|----|---------------|----|-----------|
| 1.     | 34L003000800  | 3,750 | 1613 E 3rd St.     | 4/2       | S  | 10.00         | S  | 37,500.00 |
| 2.     | 34L0030003900 | 7,500 | 3rd St.            | 6/4       | S  | 10.00         | S  | 75,000.00 |
| 3.     | 34L0030005300 | 7,500 | E 3rd St.          | 6/5       | \$ | 10.00         | S  | 75,000.00 |
| 4.     | 34L0030004500 | 5,000 | 1806 E 4th St.     | 11/4      | S  | 8.00          | S  | 40,000.00 |
| 5.     | 34L0030004100 | 7,500 | 1816 E 4th St.     | 8/4       | S  | 8.00          | S  | 60,000.00 |
|        | 34L0030004300 | 3,750 | 1812 E 4th St.     | 9/4       | S  | 8.00          | S  | 30,000.00 |
| 6.     | 34L0030009000 | 7,500 | 1813 E 4th St.     | 4/13      | S  | 8.00          | S  | 60,000.00 |
|        | 34L0030009100 | 7,500 | 1817 E 4th St.     | 5/13      | \$ | 8.00          | S  | 60,000.00 |
| 7.     | 34L0030012300 | 5,000 | 511 Pepper Ave.    | 1/18      | \$ | 10.00         | \$ | 50,000.00 |
| 8.     | 34L0030007400 | 7,500 | 411 Reicheardt St. | 1/12      | \$ | 8.00          | S  | 60,000.00 |
| 9.     | 34L0030008600 | 4,300 | 401 Bender St.     | 1/13      | \$ | 10.00         | S  | 43,000.00 |
| 10.    | 34L0030020700 | 4,620 | Kimball St.        | 15/28     | S  | 6.00          | S  | 30,000.00 |
| 11.    | 34L0030008100 | 7,350 | 1918 E 5th St.     | 8/12      | \$ | 7.00          | \$ | 51,450.00 |
| 12.    | 34L0020002500 | 1,974 | John St.           | 27/A      | \$ | 10.00         | S  | 19,740.00 |
| 13.    | 34L0020004200 | 5,700 | 1816 E 4th St.     | 8/4       | \$ | 8.00          | S  | 45,600.00 |
| 14.    | 34L0030002900 | 7,405 | 1704 E. 4th St.    | 11/3      | S  | 8.00          | S  | 59,240.00 |
| 15.    | 34L0030004400 | 5,700 | E 4th St           | 10/4      | S  | 8.00          | \$ | 45,600.00 |