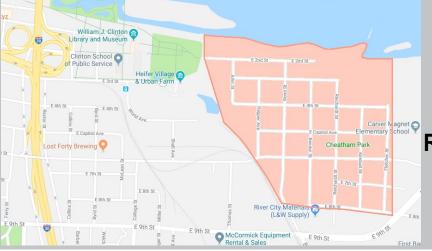

OPPORTUNITY ZONE INVESTMENT East Village/Harbor Town Land Plots For Sale

## All located within walking distance of:

- The Railyard
- Fidel Coffee
- Lost 40
- Rosie's Pot
- The River Market
- eStem Charter
- School
  - Clinton Library
- Heifer International
- MacArthur Park
- And Much More...