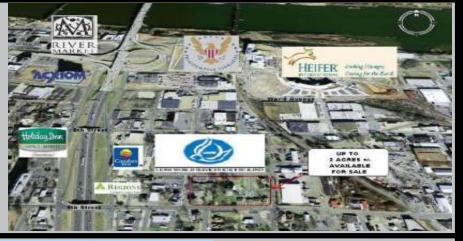

## All located within walking distance of:

- The Railyard
- Fidel Coffee
- Lost 40
- Rosie's Pot
- The River Market
- eStem Charter
- School
  - Clinton Library
- Heifer International
- MacArthur Park
- And Much More...