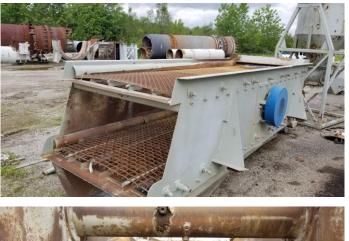

## SD036RBS Deister 5'x17 Double Screen Deck

- 5'x17' Double Screen Deck
- Deister
- No manufacturer's plate

- All equipment subject to prior sale.
- RBS strives to ensure the accuracy of all listings, but all listings are
  - "as-is, where-is," with no implied warranty.
- All buyers are encouraged to inspect equipment personally to verify accuracy.
- All information contained in this listing sheet is confidential. It is the property of RBS and is not to be shared.
- Road Builders Supply, LLC accepts no liability for the accuracy of the above listing.