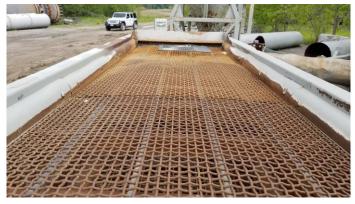

## SD036RBS Deister 5'x17 Double Screen Deck

- 5'x17' Double Screen Deck
- Deister
- No manufacturer's plate

- All equipment subject to prior sale.
- RBS strives to ensure the accuracy of all listings, but all listings are
  - "as-is, where-is," with no implied warranty.
- All buyers are encouraged to inspect equipment personally to verify accuracy.
- All information contained in this listing sheet is confidential. It is the property of RBS and is not to be shared.
- Road Builders Supply, LLC accepts no liability for the accuracy of the above listing.