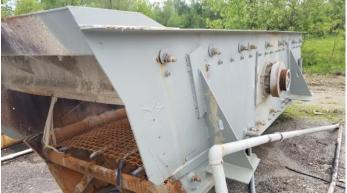

## SD036RBS Deister 5'x17 Double Screen Deck

- 5'x17' Double Screen Deck
- Deister
- No manufacturer's plate

- All equipment subject to prior sale.
- RBS strives to ensure the accuracy of all listings, but all listings are
  - "as-is, where-is," with no implied warranty.
- All buyers are encouraged to inspect equipment personally to verify accuracy.
- All information contained in this listing sheet is confidential. It is the property of RBS and is not to be shared.
- Road Builders Supply, LLC accepts no liability for the accuracy of the above listing.