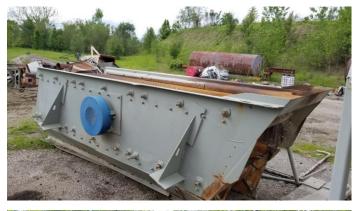

## SD036RBS Deister 5'x17 Double Screen Deck

- 5'x17' Double Screen Deck
- Deister
- No manufacturer's plate

- All equipment subject to prior sale.
- RBS strives to ensure the accuracy of all listings, but all listings are
  - "as-is, where-is," with no implied warranty.
- All buyers are encouraged to inspect equipment personally to verify accuracy.
- All information contained in this listing sheet is confidential. It is the property of RBS and is not to be shared.
- Road Builders Supply, LLC accepts no liability for the accuracy of the above listing.