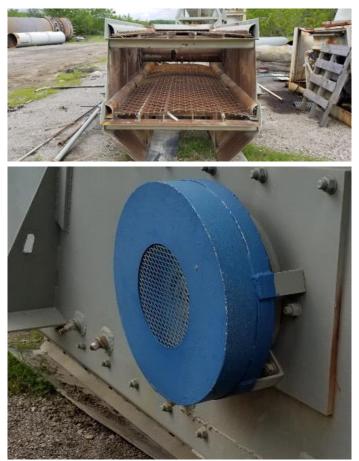

## SD036RBS Deister 5'x17 Double Screen Deck

- 5'x17' Double Screen Deck
- Deister
- No manufacturer's plate

- All equipment subject to prior sale.
- RBS strives to ensure the accuracy of all listings, but all listings are
  - "as-is, where-is," with no implied warranty.
- All buyers are encouraged to inspect equipment personally to verify accuracy.
- All information contained in this listing sheet is confidential. It is the property of RBS and is not to be shared.
- Road Builders Supply, LLC accepts no liability for the accuracy of the above listing.