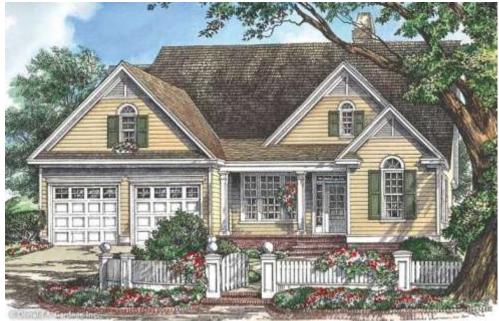

## "The Oakway"

#968

|                           | and the last                       |
|---------------------------|------------------------------------|
| Total Living:             | 1,457 Sq. Ft.                      |
| Bed Rooms:                | 3                                  |
| Baths:                    | 2                                  |
| Bonus Room:               | 341 Sq. Ft.                        |
| House Dimensions:         | 50' 4" x 46' 4"                    |
| Great Room:               | 13' 4" x 16' 4"                    |
| Master Bedroom:           | 12' 0" x 14' 0"                    |
| Number of Stories:        | 1                                  |
| Dwelling Number:          | Single                             |
| Bonus Access:             | 1 <sup>st</sup> Floor              |
| Finished Square Footage   |                                    |
| 1st Floor:                | 1457 Sq. Ft.                       |
| Unfinished Square Footage |                                    |
| Bonus Room:               | 341 Sq. Ft.                        |
| Porch:                    | 186 Sq. Ft.                        |
| Garage/Storage:           | 458 Sq. Ft.                        |
| Room Information          |                                    |
| Foyer :                   | 5' 0" x 11' 0" x 9' 0"             |
| Dining Room (Tray):       | 11' 4" x 12' 0" x 10' 6"           |
| Great Room (Cathedral):   | 13' 4" x 16' 4" x 16' 11"          |
| Kitchen (Cathedral):      | 8' 4" x 9' 0" x 16' 11"            |
| Breakfast Room :          | 9' 0" x 8' 0" x 9' 0"              |
| Utility Room :            | 5' 8" x 6' 4" x 9' 0"              |
| Bonus Room :              | 13' 4" x 21' 0" x 8' 0"            |
| Garage :                  | 21' 0" x 21' 0" x 0' 0"            |
| Master Bedroom (Tray):    | 12' 0" x 14' 0" x 10' 6"           |
| Bedroom / Study (Vaulted  | ): <b>11' 4" x 11' 8" x 11' 1"</b> |
| Bedroom #3 :              | 11' 4" x 12' 4" x 9' 0"            |
| Porch - Front :           | 16' 8" x 5' 8" x 9' 0"             |
| Porch - Rear :            | 10' 10" x 8' 0" x 9' 0"            |