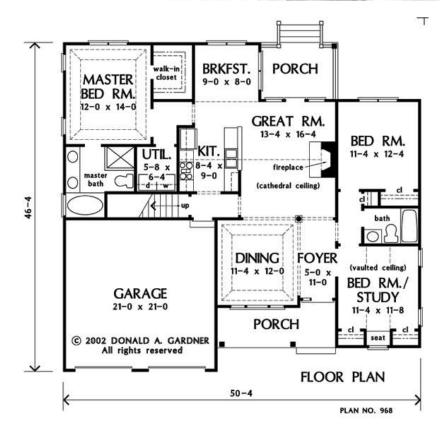

## "The Oakway"

#968

|                           | and the last                       |
|---------------------------|------------------------------------|
| Total Living:             | 1,457 Sq. Ft.                      |
| Bed Rooms:                | 3                                  |
| Baths:                    | 2                                  |
| Bonus Room:               | 341 Sq. Ft.                        |
| House Dimensions:         | 50' 4" x 46' 4"                    |
| Great Room:               | 13' 4" x 16' 4"                    |
| Master Bedroom:           | 12' 0" x 14' 0"                    |
| Number of Stories:        | 1                                  |
| Dwelling Number:          | Single                             |
| Bonus Access:             | 1 <sup>st</sup> Floor              |
| Finished Square Footage   |                                    |
| 1st Floor:                | 1457 Sq. Ft.                       |
| Unfinished Square Footage |                                    |
| Bonus Room:               | 341 Sq. Ft.                        |
| Porch:                    | 186 Sq. Ft.                        |
| Garage/Storage:           | 458 Sq. Ft.                        |
| Room Information          |                                    |
| Foyer :                   | 5' 0" x 11' 0" x 9' 0"             |
| Dining Room (Tray):       | 11' 4" x 12' 0" x 10' 6"           |
| Great Room (Cathedral):   | 13' 4" x 16' 4" x 16' 11"          |
| Kitchen (Cathedral):      | 8' 4" x 9' 0" x 16' 11"            |
| Breakfast Room :          | 9' 0" x 8' 0" x 9' 0"              |
| Utility Room :            | 5' 8" x 6' 4" x 9' 0"              |
| Bonus Room :              | 13' 4" x 21' 0" x 8' 0"            |
| Garage :                  | 21' 0" x 21' 0" x 0' 0"            |
| Master Bedroom (Tray):    | 12' 0" x 14' 0" x 10' 6"           |
| Bedroom / Study (Vaulted  | ): <b>11' 4" x 11' 8" x 11' 1"</b> |
| Bedroom #3 :              | 11' 4" x 12' 4" x 9' 0"            |
| Porch - Front :           | 16' 8" x 5' 8" x 9' 0"             |
| Porch - Rear :            | 10' 10" x 8' 0" x 9' 0"            |