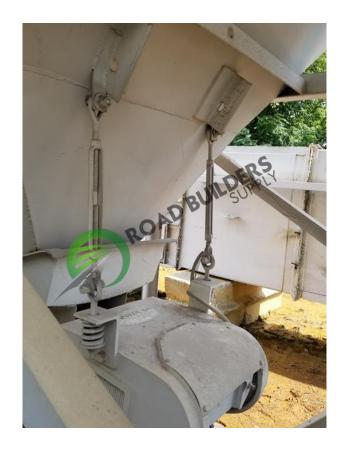

## CF031 Three 11'x6' Cold Feed Bins

ID: CF031 Details:

- Barber Greene Cold Feed
   Bins 3 Each
- Bin sized at 11' x 6'
- 24" Feeder Belts with 15" Gate openings
- Missing Collector Belt 36"
   Needed
- Syntron Weighing System on each bin with 2' x 4'
   Discharge pans
- 9' Wide x 34' Long