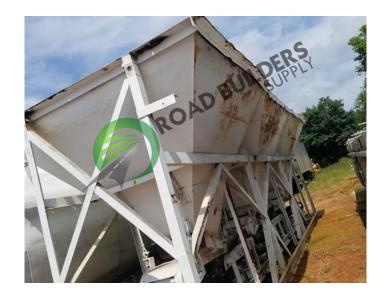

## CF031 Three 11'x6' Cold Feed Bins

ID: CF031 Details:

- Barber Greene Cold Feed
   Bins 3 Each
- Bin sized at 11' x 6'
- 24" Feeder Belts with 15" Gate openings
- Missing Collector Belt 36"
   Needed
- Syntron Weighing System on each bin with 2' x 4'
   Discharge pans
- 9' Wide x 34' Long