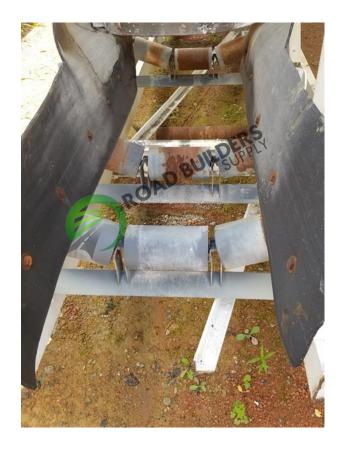

## CF031 Three 11'x6' Cold Feed Bins

ID: CF031 Details:

- Barber Greene Cold Feed
   Bins 3 Each
- Bin sized at 11' x 6'
- 24" Feeder Belts with 15" Gate openings
- Missing Collector Belt 36"
   Needed
- Syntron Weighing System on each bin with 2' x 4'
   Discharge pans
- 9' Wide x 34' Long