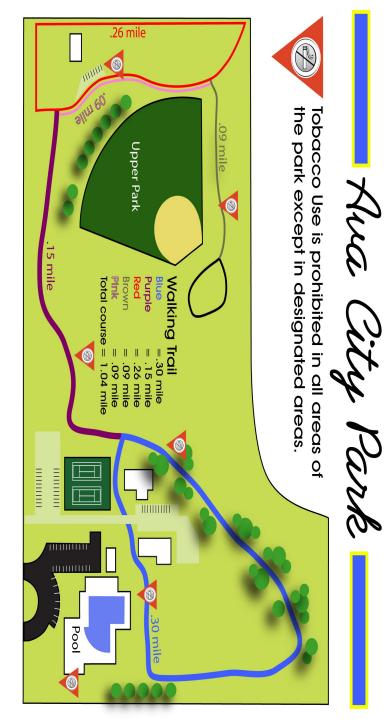

# Ava City Parks and Pool 5 HWY and 3rd Avenue, Ava, MO

Where To Get Active In Douglas County

- 2 Ava City Militia Park 6th Avenue, Ava, MO
- 3 MOCH Wellness Center, Community Playground and Ball Field NW 10th Avenue, Ava, MO
- Ava City Skatepark 302 NW 10th Street, Ava, MO 5 Ava Schools Athletic Complex