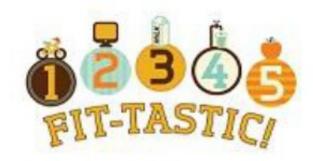

Try Fit-Tastic's 5 Steps!

- 1 Hour or More of Physical Activity Daily
- 2 Hours Maximum of Screen Time
- 3 Servings of Low or Nonfat Milk or Yogurt
- 4 Servings of Water not sugary drinks
- 5 Servings or more of fruits and vegetables

Check out www.fittastic.org.