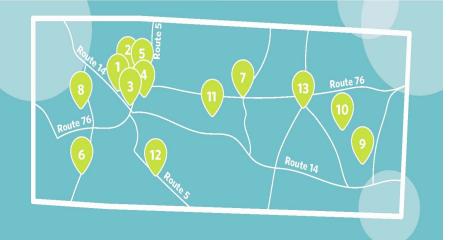

# Ava City Parks and Pool 5 HWY and 3rd Avenue, Ava, MO

Where To Get Active In Douglas County

- 2 Ava City Militia Park 6th Avenue, Ava, MO
- 3 MOCH Wellness Center, Community Playground and Ball Field NW 10th Avenue, Ava, MO
- Ava City Skatepark 302 NW 10th Street, Ava, MO 5 Ava Schools Athletic Complex

103 SW 14th Street, Ava, MO

- Plainview School Walking Trail and Playground
- Skyline School Walking Trail 17 Miles East on 76 HWY
- 8 Grundy Memorial Wildlife Area and Archery Range From Goodhope go north on Route O to Route NN, go west on Route NN to County Road 537, take County Road 537 south for 0.5 mile.
- Go 17 miles west of the junction of Highway 14 and Highway 63. From Highway 14 turn north two miles on County Road 279.
- 10 Richard Massengill Conservation Area From Highway 95 at Vanzant go east on Route W to Route AH. Turn east on Route AH for 1.5 miles to County Road 272. Travel one mile to access road and turn south.
- 11 Vera Cruz Access 3 miles north of Highway 14 on Route AB.
- 12 Squires Towersite 0.25 mile west of Squires on Route JJ.
- 13 Shannon Ranch Conservation Area 1.25 miles south of Vanzant on Highway 95.