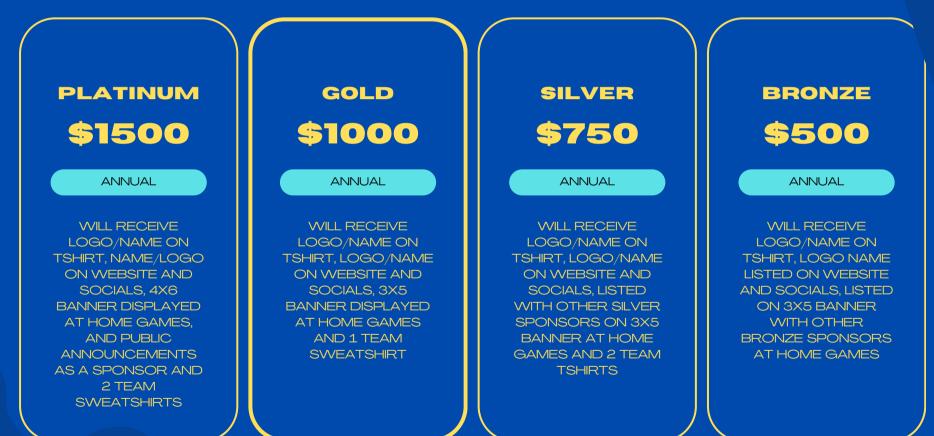

## CARMEL GIRLS LACROSSE SPONSORSHIP LEVELS

| BLUE                                            | FAMILY                                                                                                                      |
|-------------------------------------------------|-----------------------------------------------------------------------------------------------------------------------------|
| \$250                                           | \$100                                                                                                                       |
| ANNUAL                                          | ANNUAL                                                                                                                      |
| LOGO/NAME ON<br>TSHIRT, LOGO/NAME<br>ON WEBSITE | NAME ON FAMILY 3X5<br>BANNER DISPLAYED<br>AT HOME GAMES,<br>SUPPORTS CARMEL<br>GIRLS LAX FOR<br>CURRENT AND<br>FUTURE TEAMS |
|                                                 |                                                                                                                             |