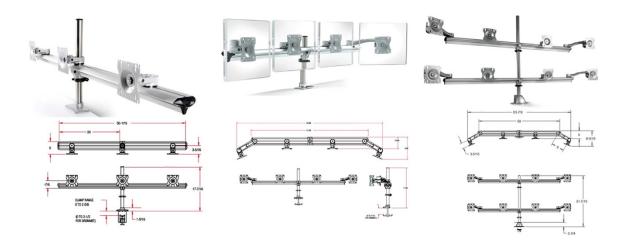

## Multiple Screen Monitor Arms Model 7935, 7940 & 7980

Parabolic Triple, Quad or Octo-Screen, Beam Mount Monitor Arms

- Patented Quick Connect allows fast, simple assembly
- Width adjustment for various size monitors with individual tilt and pivot capability
- Desk clamp and grommet mount hardware are included to minimize SKUs
- Clamp and grommet adjustable to fit most desks and work surfaces
- Monitor mounting bracket contains both 75mm and 100mm hole patterns to comply with VESA standards
- Pole allows manual height adjustment through a 13" range (7935)
- Width adjustment for various size monitors with individual tilt and pivot capability (7940, 7980)
- A choice of finishes Silver or Black
- Cable management system

## **List Price**

- #7935 Triple Monitor Arm \$496
- #7940 Quad Monitor Arm \$680
- #7980 Octo Monitor Arm \$1,308