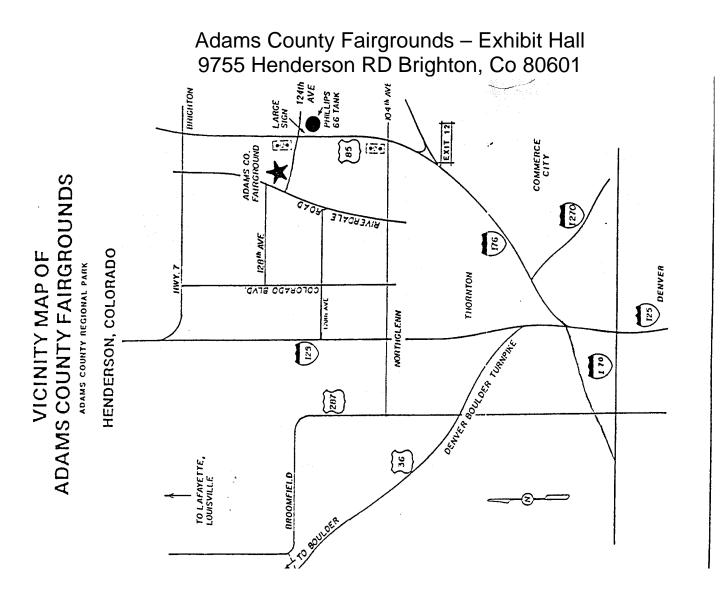

# PLATTE RIVER RABBIT FANCIERS, INC

30<sup>th</sup> Annual Winter Show – January 21, 2017 Adams County Fairgrounds – Exhibit Hall – Brighton, CO

SHOW INFO:

PRRF Double Open & Double Youth Shows

Columbine Cavy Club – Cavy Show