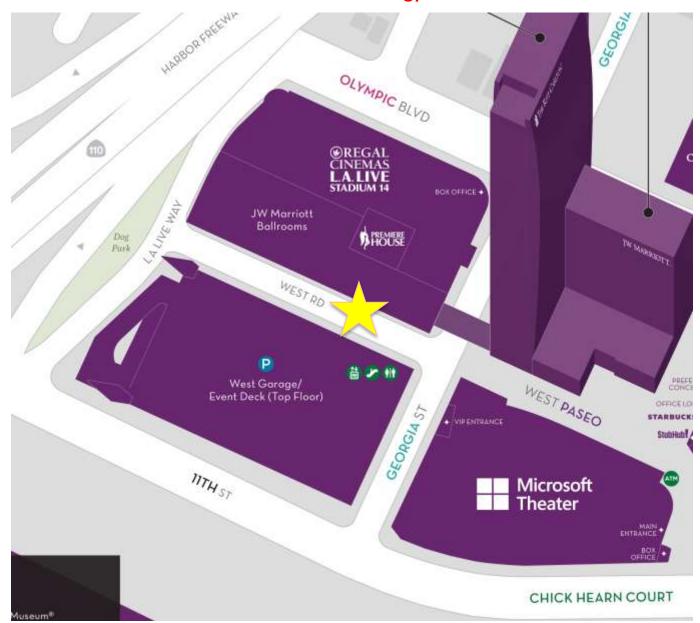

# JW Marriott West Road Valet Parking

**GLAONS 1st Annual Oncology Care Summit** 

#### 110 Freeway Southbound:

- Exit Olympic Blvd. and turn right at end of ramp
- Turn right at Olympic Blvd.
- Turn right at Georgia St.
- Turn right in the first driveway (West Road)
- Arrive at \*West Road Valet\*

#### 405 Fwy north to 110 Fwy north (Harbor Fwy/Los Angeles)

- Take 110 Fwy north and transition to the 10 Fwy West
- Take the Pico Blvd. off ramp
- Continue north past Pico Blvd. (on L.A. Live Wy.)
- Go past 11th Street
- Turn right at Olympic Blvd.
- Turn right at Georgia St.
- Turn right in the first driveway (West Road)
- Arrive at \*West Road Valet