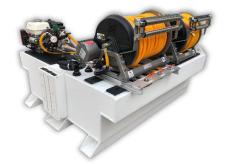

Tank Dimensions: 200 Gallon 23"Hx60"Wx65"L (48"W Base) Designed for Std. 5.5' Beds

**300 Gallon** 25"Hx60"Wx76"L (48" Base) Designed for Std. 6.5' Beds

Available Tank Configurations: 200 Gallon Unit • 200 Gallon Single Tank • 100/100 Dual Tank • 150/50 Dual Tank

300 Gallon Unit • 300 Gallon Single Tank • 200/100 Dual Tank • 150/150 Dual Tank

- 200/50/50 Multi-Tank
- 100/100/100 Multi-Tank

Professional Clean Appearance

200 Gallon Fits 5.5' Bed 300 Gallon Fits 6.5' Bed

Low-Profile Compact Design

Lawn • Shrub & Tree Care Systems

Safely Access Reels, Pumps & Tanks from the Ground

Co-Polymer Construction No Rust • No Corrosion