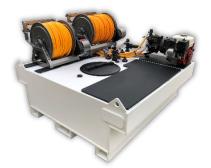

Tank Dimensions: 200 Gallon 23"Hx60"Wx65"L (48"W Base) Designed for Std. 5.5' Beds

**300 Gallon** 25"Hx60"Wx76"L (48" Base) Designed for Std. 6.5' Beds

Available Tank Configurations: 200 Gallon Unit • 200 Gallon Single Tank • 100/100 Dual Tank • 150/50 Dual Tank

300 Gallon Unit • 300 Gallon Single Tank • 200/100 Dual Tank • 150/150 Dual Tank

- 200/50/50 Multi-Tank
- 100/100/100 Multi-Tank

Professional Clean Appearance

200 Gallon Fits 5.5' Bed 300 Gallon Fits 6.5' Bed

Low-Profile Compact Design

Lawn • Shrub & Tree Care Systems

Safely Access Reels, Pumps & Tanks from the Ground

Co-Polymer Construction No Rust • No Corrosion