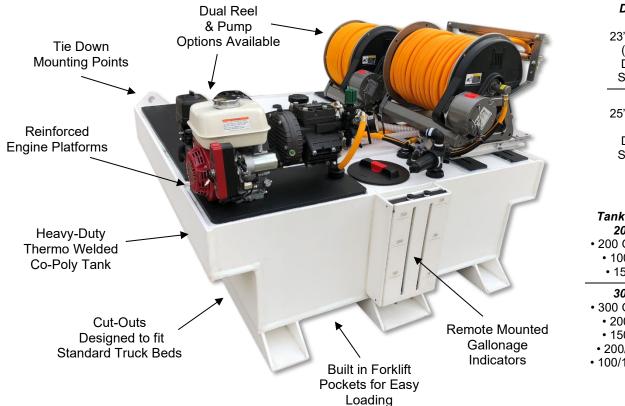

Tank Dimensions: 200 Gallon 23"Hx60"Wx65"L (48"W Base) Designed for Std. 5.5' Beds

**300 Gallon** 25"Hx60"Wx76"L (48" Base) Designed for Std. 6.5' Beds

Available Tank Configurations: 200 Gallon Unit • 200 Gallon Single Tank • 100/100 Dual Tank • 150/50 Dual Tank

300 Gallon Unit • 300 Gallon Single Tank • 200/100 Dual Tank • 150/150 Dual Tank

- 200/50/50 Multi-Tank
- 100/100/100 Multi-Tank

Professional Clean Appearance

200 Gallon Fits 5.5' Bed 300 Gallon Fits 6.5' Bed

Low-Profile Compact Design

Lawn • Shrub & Tree Care Systems

Safely Access Reels, Pumps & Tanks from the Ground

Co-Polymer Construction No Rust • No Corrosion