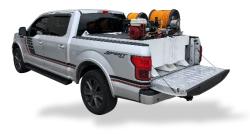

Tank Dimensions: 200 Gallon 23"Hx60"Wx65"L (48"W Base) Designed for Std. 5.5' Beds

**300 Gallon** 25"Hx60"Wx76"L (48" Base) Designed for Std. 6.5' Beds

Available Tank Configurations: 200 Gallon Unit • 200 Gallon Single Tank • 100/100 Dual Tank • 150/50 Dual Tank

300 Gallon Unit • 300 Gallon Single Tank • 200/100 Dual Tank • 150/150 Dual Tank

- 200/50/50 Multi-Tank
- 100/100/100 Multi-Tank

Professional Clean Appearance

200 Gallon Fits 5.5' Bed 300 Gallon Fits 6.5' Bed

Low-Profile Compact Design

Lawn • Shrub & Tree Care Systems

Safely Access Reels, Pumps & Tanks from the Ground

Co-Polymer Construction No Rust • No Corrosion