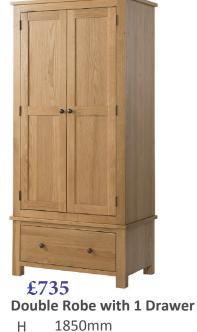

|                                                        |                                                          |

£195 Small Cabinet with 2 Doors 655mm Н Ŵ 650mm D 330mm

£245 Compact SideboardH755mmW750mm

D

£295 2 Door 2 Drawer Sideboard Н Ŵ 330mm D

755mm

960mm

330mm



- D
  - 400mm

### **Urford Oak - Occasional**





## Handles

To offer a varied look each item is supplied with both a metal knob and a wooden knob.



Metal



Wooden



#### **Urford Oak - Bedroom**





#### **Dressing Table, Stool and Mirror**

| H    | 780mm      | H 460mm | H 540mm |
|------|------------|---------|---------|
| W    | 1100mm     | W 450mm | W 530mm |
| D    | 400mm      | D 350mm | D 60mm  |
| Dres | sing Table | Stool   | Mirror  |



D



900mm

550mm

W

D



**Triple Robe with 2 Drawers** 

- Н 1850mm
- W 1280mm
- D 550mm

#### **Urford Oak - Bedroom**



# BEAUTIFUL DETAIL