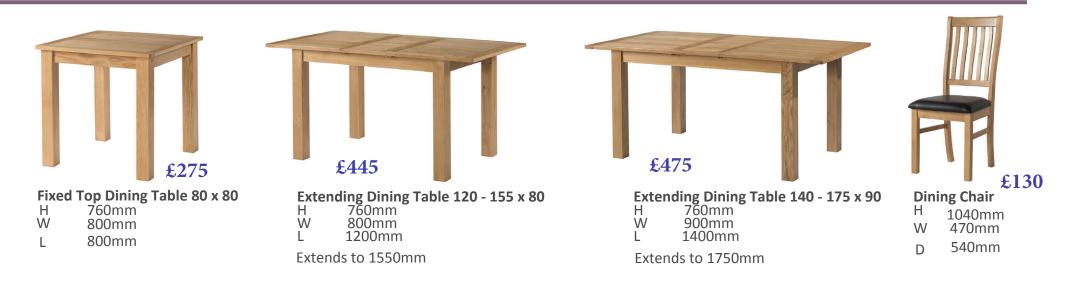

#### **Urford Oak - Occasional**

| £175                                                     | £145                                            | £145                                                     | £75                                                    | £145                                                     |
|----------------------------------------------------------|-------------------------------------------------|----------------------------------------------------------|--------------------------------------------------------|----------------------------------------------------------|
| <b>2 Drawer Console</b><br>H 755mm<br>W 850mm<br>D 300mm | Table1 Drawer Console TableH755mmW600mmD300mm   | Coffee Table with Shelf<br>H 455mm<br>W 900mm<br>D 600mm | Lamp Table with Shelf<br>H 405mm<br>W 400mm<br>D 330mm | f <b>Nest of Tables</b><br>H 445mm<br>W 550mm<br>D 440mm |
| Small TV Unit<br>H 505mm<br>W 900mm<br>D 450mm           | Corner TV Unit<br>H 655mm<br>W 900mm<br>D 450mm | Large TV Unit<br>H 505mm<br>W 1200mm<br>D 450mm          | 295 Low<br>H W D                                       | Bookcase<br>905mm<br>900mm<br>300mm                      |
|                                                          |                                                 |                                                          |                                                        |                                                          |