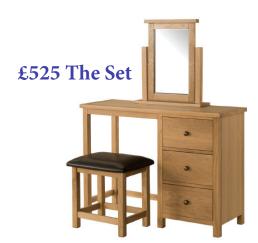

#### **Dressing Table, Stool and Mirror**

| H    | 780mm      | H 460mm | H 540mm |
|------|------------|---------|---------|
| W    | 1100mm     | W 450mm | W 530mm |
| D    | 400mm      | D 350mm | D 60mm  |
| Dres | sing Table | Stool   | Mirror  |