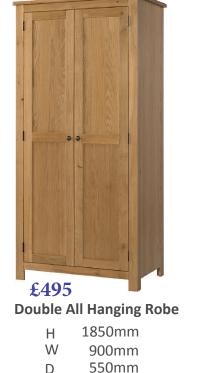

|                                                        |                                                          |

£195 Small Cabinet with 2 Doors 655mm Н Ŵ 650mm D 330mm

£245 Compact SideboardH755mmW750mm

D

£295 2 Door 2 Drawer Sideboard Н Ŵ 330mm D

755mm

960mm

330mm



- D
  - 400mm

### **Urford Oak - Occasional**





## Handles

To offer a varied look each item is supplied with both a metal knob and a wooden knob.



Metal



Wooden



#### **Urford Oak - Bedroom**





#### **Dressing Table, Stool and Mirror**

| H    | 780mm      | H 460mm | H 540mm |
|------|------------|---------|---------|
| W    | 1100mm     | W 450mm | W 530mm |
| D    | 400mm      | D 350mm | D 60mm  |
| Dres | sing Table | Stool   | Mirror  |



D



900mm

550mm

W

D



**Triple Robe with 2 Drawers** 

- Н 1850mm
- W 1280mm
- D 550mm

#### **Urford Oak - Bedroom**



# BEAUTIFUL DETAIL