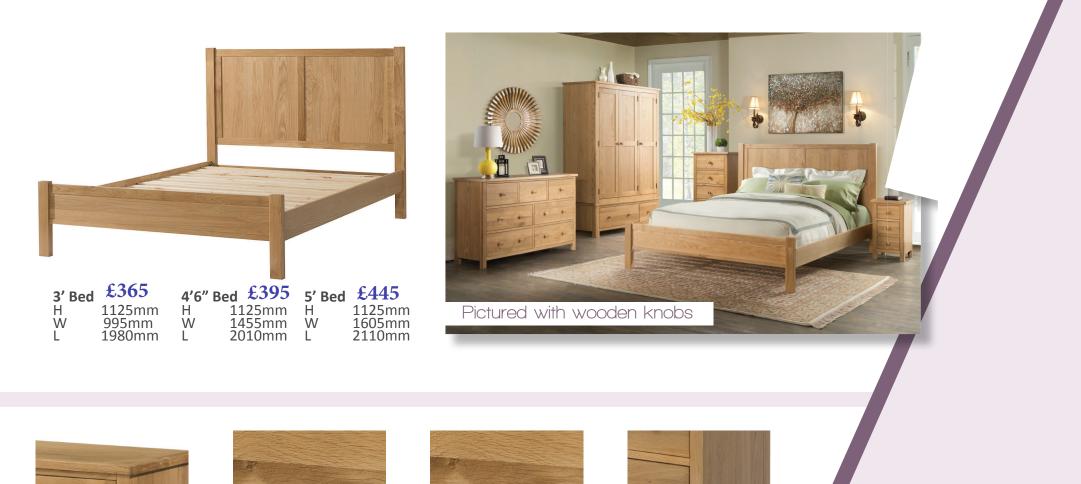

|

£195 Small Cabinet with 2 Doors 655mm Н Ŵ 650mm D 330mm

£245 Compact SideboardH755mmW750mm

D

£295 2 Door 2 Drawer Sideboard Н Ŵ 330mm D

755mm

960mm

330mm



- D
  - 400mm

### **Urford Oak - Occasional**





## Handles

To offer a varied look each item is supplied with both a metal knob and a wooden knob.



Metal



Wooden



#### **Urford Oak - Bedroom**





#### **Dressing Table, Stool and Mirror**

| H    | 780mm      | H 460mm | H 540mm |
|------|------------|---------|---------|
| W    | 1100mm     | W 450mm | W 530mm |
| D    | 400mm      | D 350mm | D 60mm  |
| Dres | sing Table | Stool   | Mirror  |



D



900mm

550mm

W

D



**Triple Robe with 2 Drawers** 

- Н 1850mm
- W 1280mm
- D 550mm

#### **Urford Oak - Bedroom**



# BEAUTIFUL DETAIL