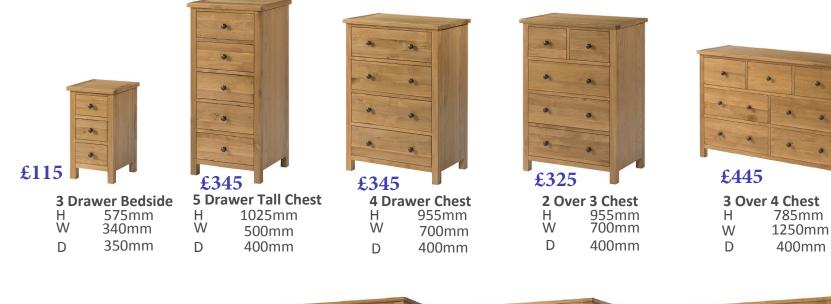

1200mm<br>D 450mm          | 295 Low<br>H W D                                       | Bookcase<br>905mm<br>900mm<br>300mm                      |
|                                                          |                                                 |                                                          |                                                        |                                                          |

£195 Small Cabinet with 2 Doors 655mm Н Ŵ 650mm D 330mm

£245 Compact SideboardH755mmW750mm

D

£295 2 Door 2 Drawer Sideboard Н Ŵ 330mm D

755mm

960mm

330mm



- D
  - 400mm

### **Urford Oak - Occasional**





## Handles

To offer a varied look each item is supplied with both a metal knob and a wooden knob.



Metal



Wooden



#### **Urford Oak - Bedroom**





#### **Dressing Table, Stool and Mirror**

| H    | 780mm      | H 460mm | H 540mm |
|------|------------|---------|---------|
| W    | 1100mm     | W 450mm | W 530mm |
| D    | 400mm      | D 350mm | D 60mm  |
| Dres | sing Table | Stool   | Mirror  |



D



900mm

550mm

W

D



**Triple Robe with 2 Drawers** 

- Н 1850mm
- W 1280mm
- D 550mm

#### **Urford Oak - Bedroom**



# BEAUTIFUL DETAIL