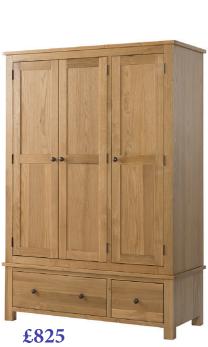

D

900mm

550mm

W

D

**Triple Robe with 2 Drawers** 

- Н 1850mm
- W 1280mm
- D 550mm