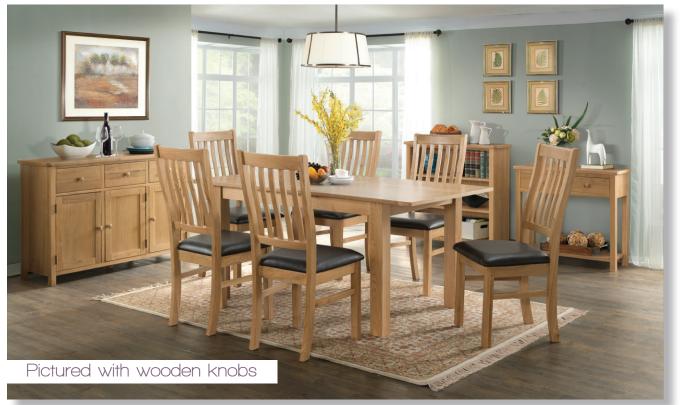

## Handles

To offer a varied look each item is supplied with both a metal knob and a wooden knob.

Metal

Wooden