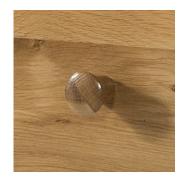

## Handles

To offer a varied look each item is supplied with both a metal knob and a wooden knob.

Metal

Wooden