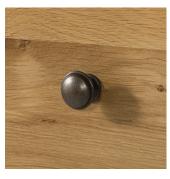

## Handles

To offer a varied look each item is supplied with both a metal knob and a wooden knob.

Metal

Wooden