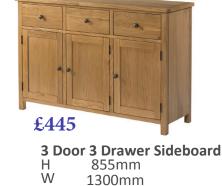

£195 Small Cabinet with 2 Doors 655mm Н Ŵ 650mm D 330mm

£245 Compact SideboardH755mmW750mm

D

£295 2 Door 2 Drawer Sideboard Н Ŵ 330mm D

755mm

960mm

330mm

- D
  - 400mm