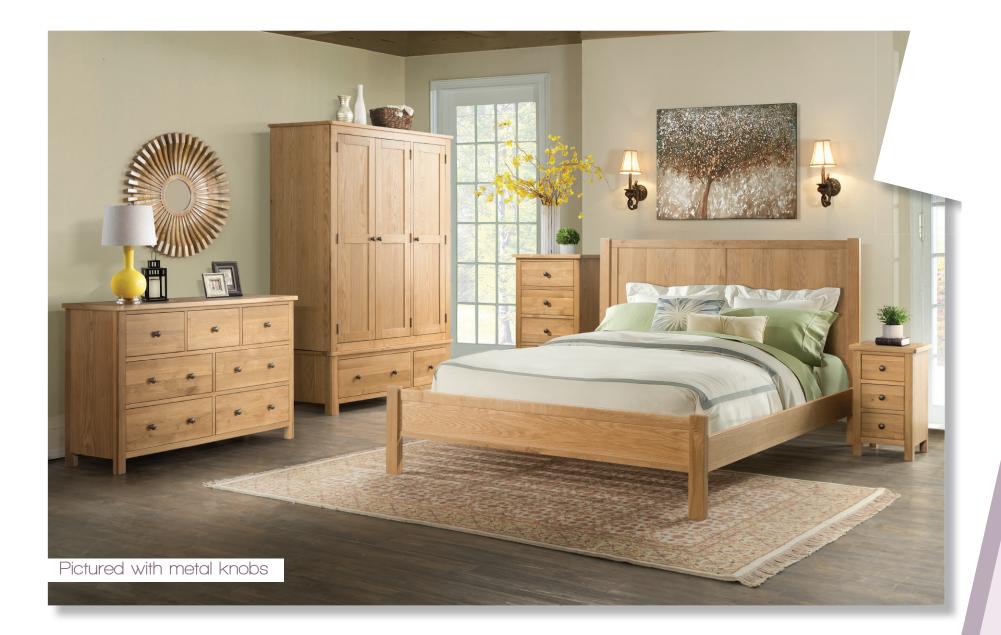

m | Large TV Unit<br>H 505mm<br>W 1200mm<br>D 450mm          | 295 Low<br>H W D                                       | Bookcase<br>905mm<br>900mm<br>300mm                      |
|                                                          |                                                 |                                                          |                                                        |                                                          |

£195 Small Cabinet with 2 Doors 655mm Н Ŵ 650mm D 330mm

£245 Compact SideboardH755mmW750mm

D

£295 2 Door 2 Drawer Sideboard Н Ŵ 330mm D

755mm

960mm

330mm



- D
  - 400mm

### **Urford Oak - Occasional**





## Handles

To offer a varied look each item is supplied with both a metal knob and a wooden knob.



Metal



Wooden



#### **Urford Oak - Bedroom**





#### **Dressing Table, Stool and Mirror**

| H    | 780mm      | H 460mm | H 540mm |
|------|------------|---------|---------|
| W    | 1100mm     | W 450mm | W 530mm |
| D    | 400mm      | D 350mm | D 60mm  |
| Dres | sing Table | Stool   | Mirror  |



D



900mm

550mm

W

D



**Triple Robe with 2 Drawers** 

- Н 1850mm
- W 1280mm
- D 550mm

#### **Urford Oak - Bedroom**



# BEAUTIFUL DETAIL