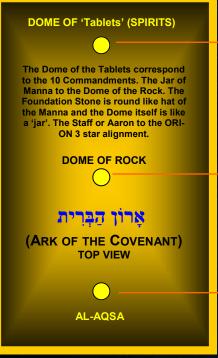

#### **DOME OF TABLETS (SPIRITS)**

It is rather interesting that the Dome of the Tablets could very well correlate to the Holy of Holies as this specific place contained the Ark of the Covenant that in turn contained the Tablets of the Law of YHWH. The Shekhinah Glory that was above the Mercy Seat transcended space and time at this place on Earth. The dimensions of the Heavenly to the Earthy were beheld

#### ARK OF COVENANT TYPE OF TEMPLE MOUNT PLATFORM

The dimensions of the Ark of the Covenant approximates the dimensions of the Temple Mount Platform with an overlay of the phi ratio spiral. When the phi ratio spiral is overlaid, the center point directly correlates to the Dome of the Spirit or also known as the Dome of the Tablets, alluding to the Tablets of Moses, the 10 Commandments. If this typology is consistent, then the 3 main articles contained within the Ark of the Covenant, directly relate to the 3 main structures on the Platform.

Tablets of Law

Jar<u>∟of</u>, Mann<mark>a</mark>

99

Staff of Aaron

Although the exact and correct location of the prior Temples of Solomon and Herod are in general dispute, those that seek the New World Order and those 'Masons' that seek to build a Temple to their 'Prince', the Luciferians know exactly where the 3rd Temple is to be built. No amount of Muslim protest will prevent 'time' and sacred geometry from fulfilling the prophetic time-clock of the Temple Mount. The 3rd Temple will be built, with or without Islamic protest. Realize that the Jerusalem Waqf only has deferred legitimacy given by the Prime Minister of Israel. Israel has total sovereignty over the entire Temple Mount since the 1967 Six-Day War.