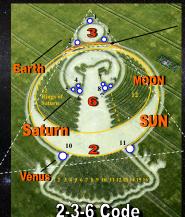

## **USA REVERSE SEAL**

When New Order is to come Venus Transit Jun 6 to Jul 4 = 30 Days 1 Venus Day = 243 Earth Days It is 1 Cycle of Venus, 243 years. 1776 + (243) = 2019 - 7\* = 2012 Phoenix Crop Circle = 3-2-6 Code 1776 + 236 Years = 2012

Such occur when the Moon passes directly in front

of the Sun, but the Lunar Disk is not big enough to

cover the entire Sun Disk. At maximum, the Moon

A 2009 crop circle depicted a Fiery Phoenix within an Annular Eclipse Number-Planet association. The number of Nodes is equal the position of the Planets from the Sun, then 2=Venus, 3=Earth, 6=Saturn. This appears to be a code for (236 Years). This could correlate to how old the USA is on 2012 since 1776 or perhaps how long it is to last out of the 243 Year Venus Pyramid Cycle. Also, an object or celestial body appears to be behind the Sun and mirrors the US Seal.