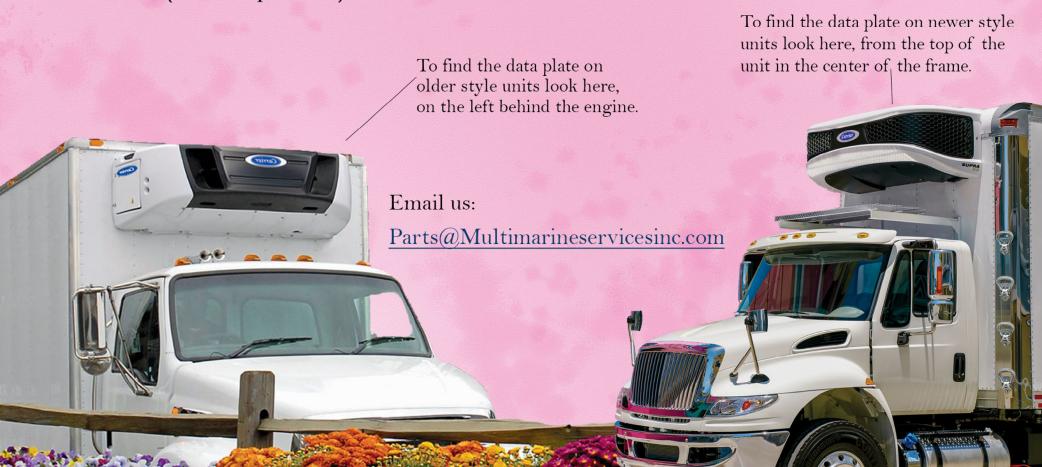

## Need parts for your Carrier Supra?

Please, bring us the model name/number:\_\_\_\_\_and the serial number:

(Most important!)

## ¿Necesita piezas para su Carrier Supra?

| Por favor, tráenos el nombre/número del modelo: |                                         |
|-------------------------------------------------|-----------------------------------------|
| y el número de serie:                           |                                         |
| (¡Lo más importante!)                           | Para encontrar la placa de datos en las |
| Para busaar la placa da datas an                | unidades de estilo más nuevas mire aq   |

Para buscar la placa de datos en las unidades de estilo más antiguas miran aquí, a la izquierda detrás del motor. Para encontrar la placa de datos en las unidades de estilo más nuevas mire aquí, desde la parte superior de la unidad en el centro del marco.