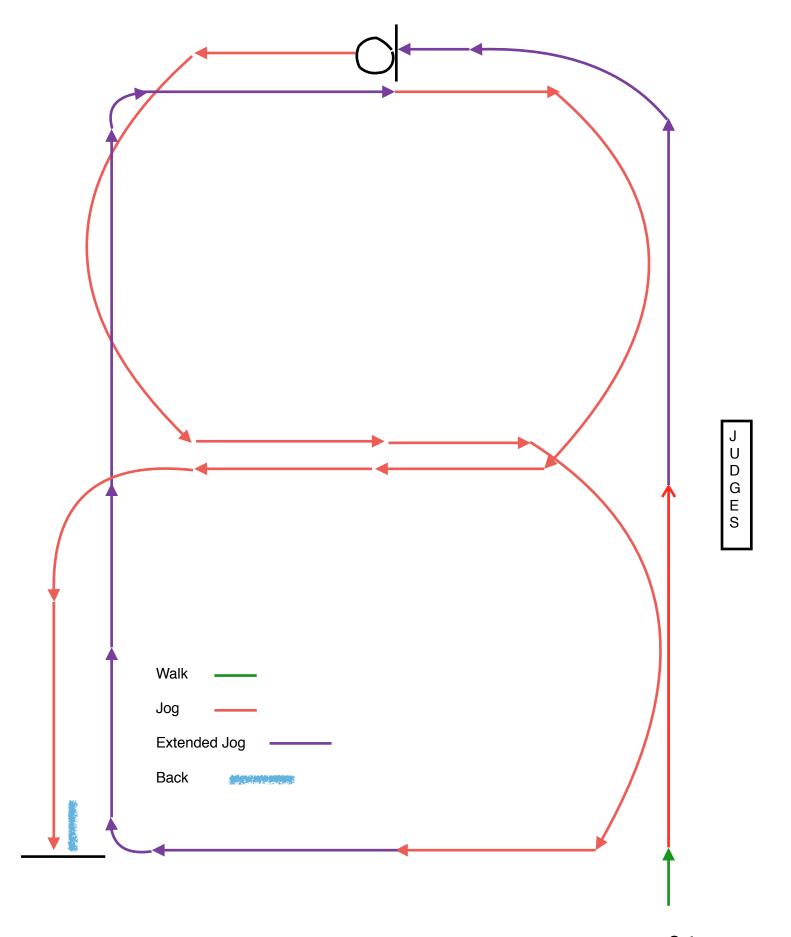

## Little Miss Horsemanship Pattern

Gate

## **Little Miss Horsemanship**

- Enter Arena at a walk tracking to the left
- · Pick up the Jog
- · Half way up the long side of the arena extend the trot
- At the top of the arena (at centerline) halt
- 360 turn to the left
- · Pick up the Jog
- · Jog a half circle to the left
- · Change direction at the jog
- Jog a half circle to the right
- At bottom of the arena (at centerline) Extend the trot
- · At top of the arena (at centerline) collect back to a jog
- · Jog a half circle to the right
- Track left
- Stop and back up 5 steps
- · Walk to entry gate
- Complete a Queens Run tracking left....this can be done at a job or a lope....with SAFETY in mind
- · Halt, walk over to judges.
- · When finished talking with Judges exit the arena at a walk