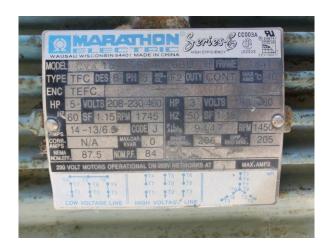

## Used Equipment: DA012RBS 12"x24' Dust Auger

- 12"x24' Dust Auger
- 5 HP Motor

- All equipment subject to prior sale.
- RSB strives to ensure the accuracy of all listings, but all listings are "as-is, where-is," with no implied warranty.
- All buyers are encouraged to inspect equipment personally to verify accuracy.
- All information contained in this listing sheet is confidential. It is the property of RBS and is not to be shared.
- Road Builders Supply, LLC accepts no liability for the accuracy of the above listing.