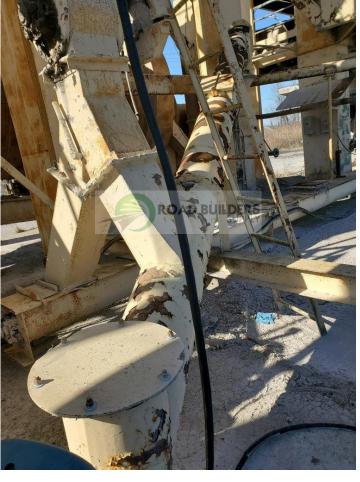

## Used Equipment: DA012RBS 12"x24' Dust Auger

- 12"x24' Dust Auger
- 5 HP Motor

- All equipment subject to prior sale.
- RSB strives to ensure the accuracy of all listings, but all listings are "as-is, where-is," with no implied warranty.
- All buyers are encouraged to inspect equipment personally to verify accuracy.
- All information contained in this listing sheet is confidential. It is the property of RBS and is not to be shared.
- Road Builders Supply, LLC accepts no liability for the accuracy of the above listing.