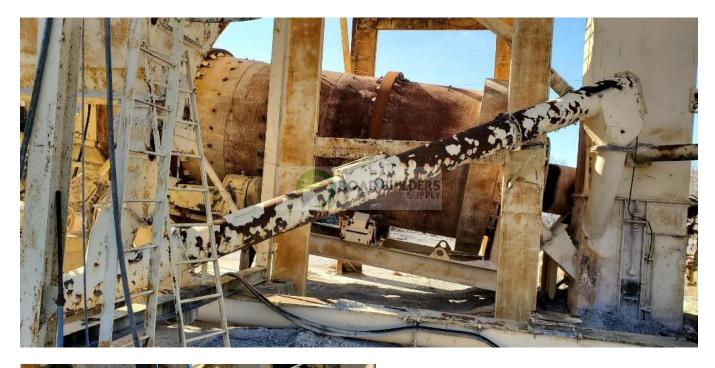

## Used Equipment: DA012RBS 12"x24' Dust Auger

- 12"x24' Dust Auger
- 5 HP Motor

- All equipment subject to prior sale.
- RSB strives to ensure the accuracy of all listings, but all listings are "as-is, where-is," with no implied warranty.
- All buyers are encouraged to inspect equipment personally to verify accuracy.
- All information contained in this listing sheet is confidential. It is the property of RBS and is not to be shared.
- Road Builders Supply, LLC accepts no liability for the accuracy of the above listing.