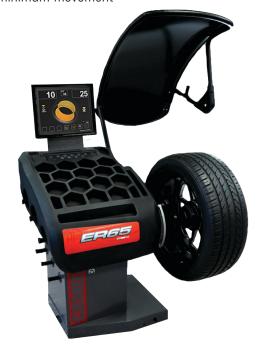

WHEEL BALANCING
MACHINE WITH 17" TFT
FLAT SCREEN

# **ERGOFAST**

- With ER65, CEMB widens its range of products
   ERG0FAST, maintaining the concepts of ergonomics and practicality together with the original design
- WBA WHEEL BEST ACCESS Wide space to work inside the rim
- 17" TFT flat screen
- Ergonomic tool positioning CLOSE AT HAND!

# **CORE OF TECHNOLOGY**

- VDD Virtual Direct Drive very quick and maintenance free measurement system
- Lock of wheel in the correction position by means of an electromagnetic brake
- Software programs for the professionals: SPLIT, OPT, ALU
- Extended gauge for diameter and distance measurement of rims up to 28" with new pincer to hold the adhesive weight
- ALU-S balancing mode (adhesive weights on the internal rim planes) with specific counterweight position indicator (position repeater)
- LASER for weight positioning inside the rim
- Automatic approach of the wheel within 15° from the point of application of the balancing weight, to allow the operator to position it correctly, with minimum movement