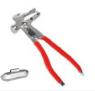

### 41FF034416

**3 cones kit** Ø 45÷110 mm, pincer-hammer and 60 g. counterweight

**OPTIONAL ACCESSORIES** - Especially designed for car manufacturers