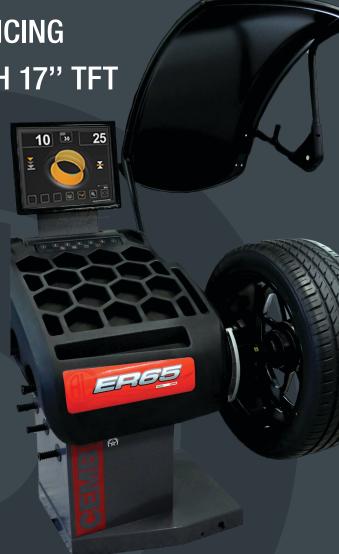

WHEEL BALANCING
MACHINE WITH 17" TFT
FLAT SCREEN

# **ERGOFAST**

- With ER65, CEMB widens its range of products
   ERG0FAST, maintaining the concepts of ergonomics and practicality together with the original design
- WBA WHEEL BEST ACCESS Wide space to work inside the rim
- 17" TFT flat screen
- Ergonomic tool positioning CLOSE AT HAND!

# **CORE OF TECHNOLOGY**

- VDD Virtual Direct Drive very quick and maintenance free measurement system
- Lock of wheel in the correction position by means of an electromagnetic brake
- Software programs for the professionals: SPLIT, OPT, ALU
- Extended gauge for diameter and distance measurement of rims up to 28" with new pincer to hold the adhesive weight
- ALU-S balancing mode (adhesive weights on the internal rim planes) with specific counterweight position indicator (position repeater)
- LASER for weight positioning inside the rim
- Automatic approach of the wheel within 15° from the point of application of the balancing weight, to allow the operator to position it correctly, with minimum movement