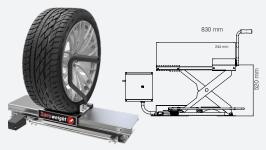

# **Zero Weight Lift OPTION TO REDUCE ANY EFFORT**

Max. wheel weight Machine weight

For more information see the complete brochure on the web site www.cemb.com

**CEMB-USA** 

2873 Ramsey Road Gainesville, GA 30501

### Wheel loading and removal without effort or adjustment

### PERFECT CENTERING

Wheel automatic lifting Ideal centering and more accurate balancing

~ 105 ÷ 145 psi < 75 kg

#### QUICK

Quicker than any other traditional lift A single pedal controls the whole working cycle

#### AUTOMATIC

Electronic system with PLC

### UNIVERSAL

Applicable to any CEMB balancing machine

Phone (678)-717-1050 service@cemb-usa.com