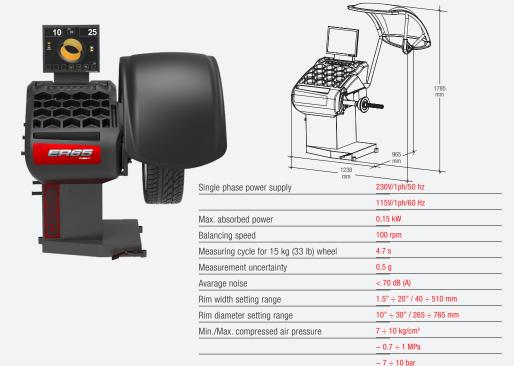

WHEEL BALANCING
MACHINE WITH 17" TFT
FLAT SCREEN

# ER 65

# **ERGOFAST**

- With ER65, CEMB widens its range of products
   ERG0FAST, maintaining the concepts of ergonomics and practicality together with the original design
- WBA WHEEL BEST ACCESS Wide space to work inside the rim
- 17" TFT flat screen
- Ergonomic tool positioning CLOSE AT HAND!

# **CORE OF TECHNOLOGY**

- VDD Virtual Direct Drive very quick and maintenance free measurement system
- Lock of wheel in the correction position by means of an electromagnetic brake
- Software programs for the professionals: SPLIT, OPT, ALU
- Extended gauge for diameter and distance measurement of rims up to 28" with new pincer to hold the adhesive weight
- ALU-S balancing mode (adhesive weights on the internal rim planes) with specific counterweight position indicator (position repeater)
- LASER for weight positioning inside the rim
- Automatic approach of the wheel within 15° from the point of application of the balancing weight, to allow the operator to position it correctly, with minimum movement

### Sonar LA

 LA SONAR for automatic measurement of the wheel width