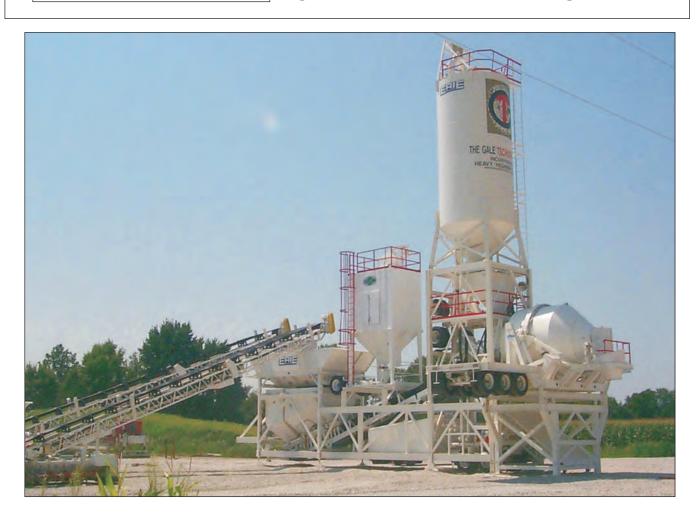

# MG-12CP CENTRAL MIX PAVING PLANT

### MOBILE CENTRAL MIX PAVING PLANT

#### **BASE CONFIGURATION\*\***

- 12 cubic yard mobile tilt mixer
- Polyurethane (Erithane) drum liner
- AR-400 hi-profile mixing blades
- 50 HP Parker hydraulic tilt system
- 75 HP high torque mixer gear drives
- Machine cut pinion and bull gear teeth
- 50 cubic yard mobile aggregate bin
- 3 individual aggregate batchers
- Load cell scale systems
- 48" batch transfer conveyor
- 75 HP Dodge 815 TXT shaft mount reducer
- Vulcanized belt splice
- 715 bbl mobile 2-compartment cement silo
- Internal dust duct system
- 12 cubic yard cement batcher
- 4000 gallon water storage tank
- 20 HP constant run water pump
- 4" Badger electronic water meter w/2-stage feed
- 25 HP Ingersoll-Rand air compressor
- 4 1/2 HP aeration blower
- ERIE Sentry computer control system