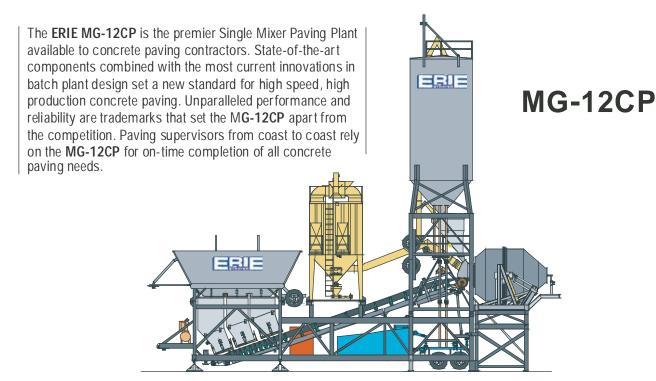

# MG-12CP CENTRAL MIX PAVING PLANT

- The **ERIE MG-12CP** Exceeds All The Demands Of Today's Toughest Concrete Paving Challenges
- Fast Setup Times Of Four Hours Are Achieved Using A Modular Pin Connection Design
- The Open Configuration Allows Quick Access By Plant Personnel To All Plant Operations
- Paving Contractors Count On The MG-12CP For Reliable High Speed, High Production Paving

### MOBILE CENTRAL MIX PAVING PLANT