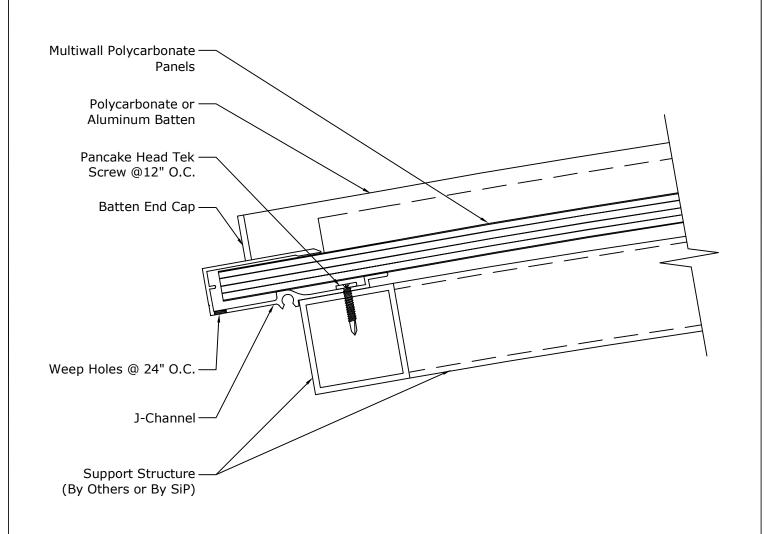

#### WeatherShade J-Channel Sill Detail

## Solutions in Polycarbonate

6553 Norwalk Road, Medina, Ohio 44256 Phone 330-572-2860, Fax 330-572-2861

WeatherShade J-Channel Sill Detail