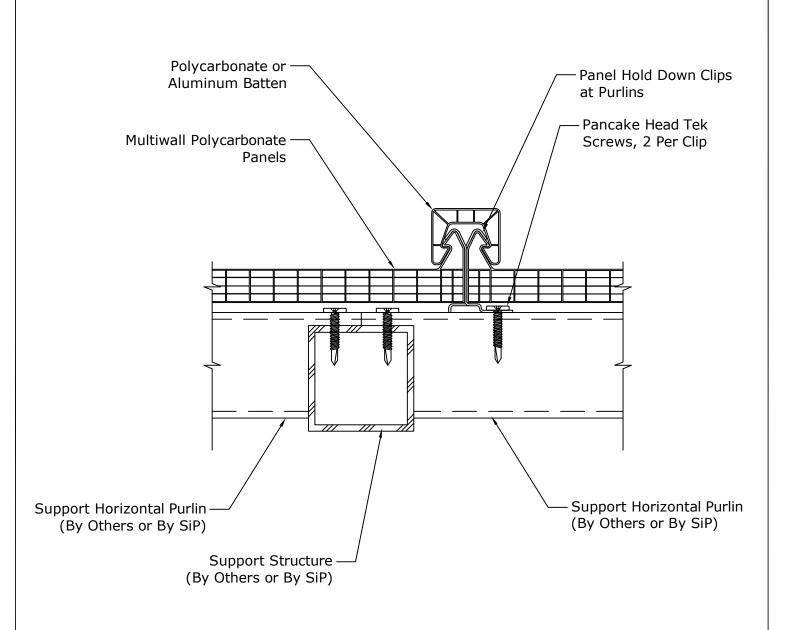

# WeatherShade Purlin Clip Detail

## Solutions in Polycarbonate

6553 Norwalk Road, Medina, Ohio 44256 Phone 330-572-2860, Fax 330-572-2861

WeatherShade Purlin Clip Detail