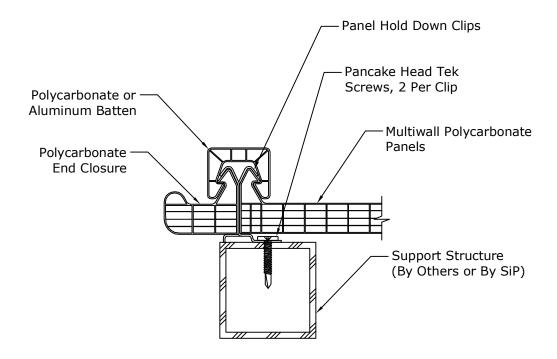

### Solutions in Polycarbonate

6553 Norwalk Road, Medina, Ohio 44256 Phone 330-572-2860, Fax 330-572-2861

WeatherShade End Rafter Detail (Optional)

WeatherShade (OPTIONAL) End Closure Detail

#### Solutions in Polycarbonate

6553 Norwalk Road, Medina, Ohio 44256 Phone 330-572-2860, Fax 330-572-2861

WeatherShade End Closure Detail (Optional)