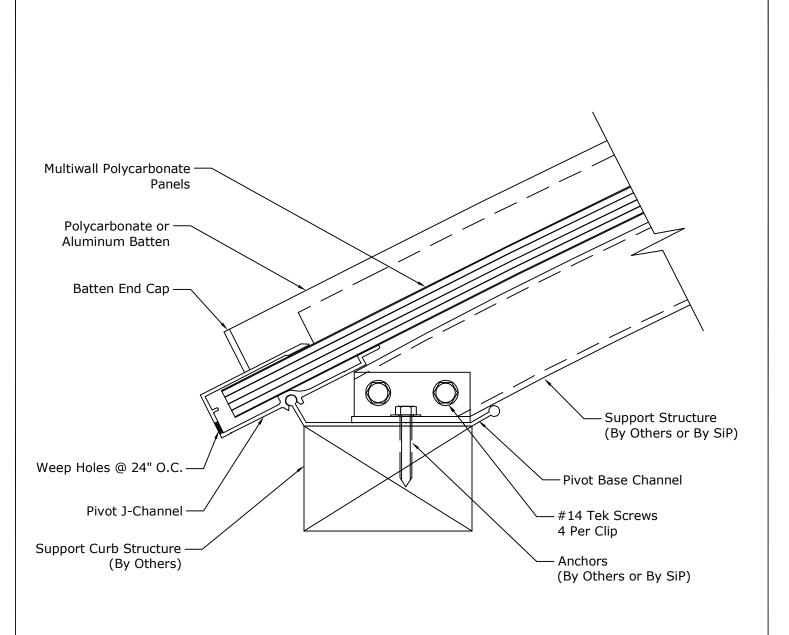

#### WeatherShade Pivot J-Channel Sill Detail

### Solutions in Polycarbonate

6553 Norwalk Road, Medina, Ohio 44256 Phone 330-572-2860, Fax 330-572-2861

WeatherShade Pivot J-Channel Sill Detail