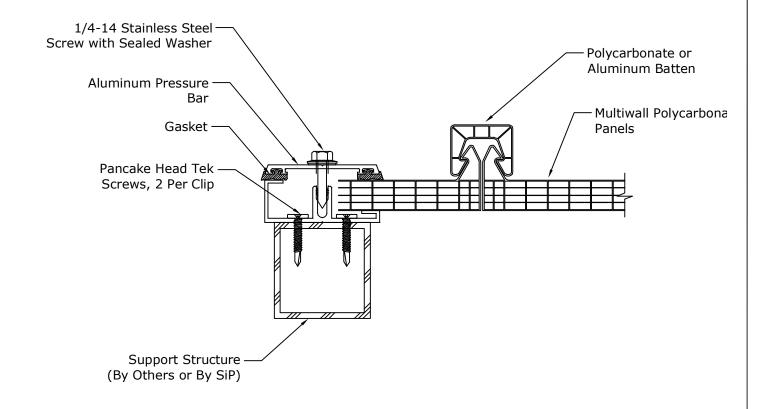

# WeatherShade Purlin Clip Detail

## Solutions in Polycarbonate

6553 Norwalk Road, Medina, Ohio 44256 Phone 330-572-2860, Fax 330-572-2861

WeatherShade Purlin Clip Detail