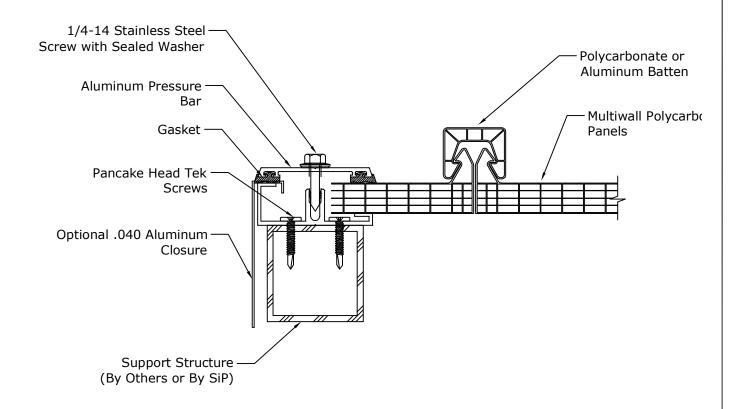

#### WeatherShade End Rafter Detail

#### Solutions in Polycarbonate

6553 Norwalk Road, Medina, Ohio 44256 Phone 330-572-2860, Fax 330-572-2861

WeatherShade End Rafter Detail (Optional)

#### WeatherShade (OPTIONAL) End Rafter Detail

### Solutions in Polycarbonate

6553 Norwalk Road, Medina, Ohio 44256 Phone 330-572-2860, Fax 330-572-2861

WeatherShade End Rafter Detail (Optional)

WeatherShade (OPTIONAL) End Closure Detail