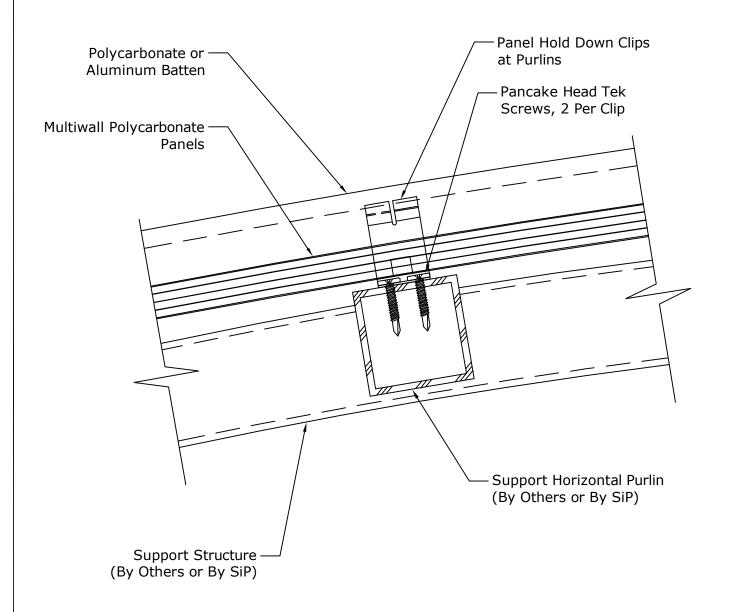

# WeatherShade Purlin Clip Detail

## Solutions in Polycarbonate

6553 Norwalk Road, Medina, Ohio 44256 Phone 330-572-2860, Fax 330-572-2861

WeatherShade Purlin Clip Detail