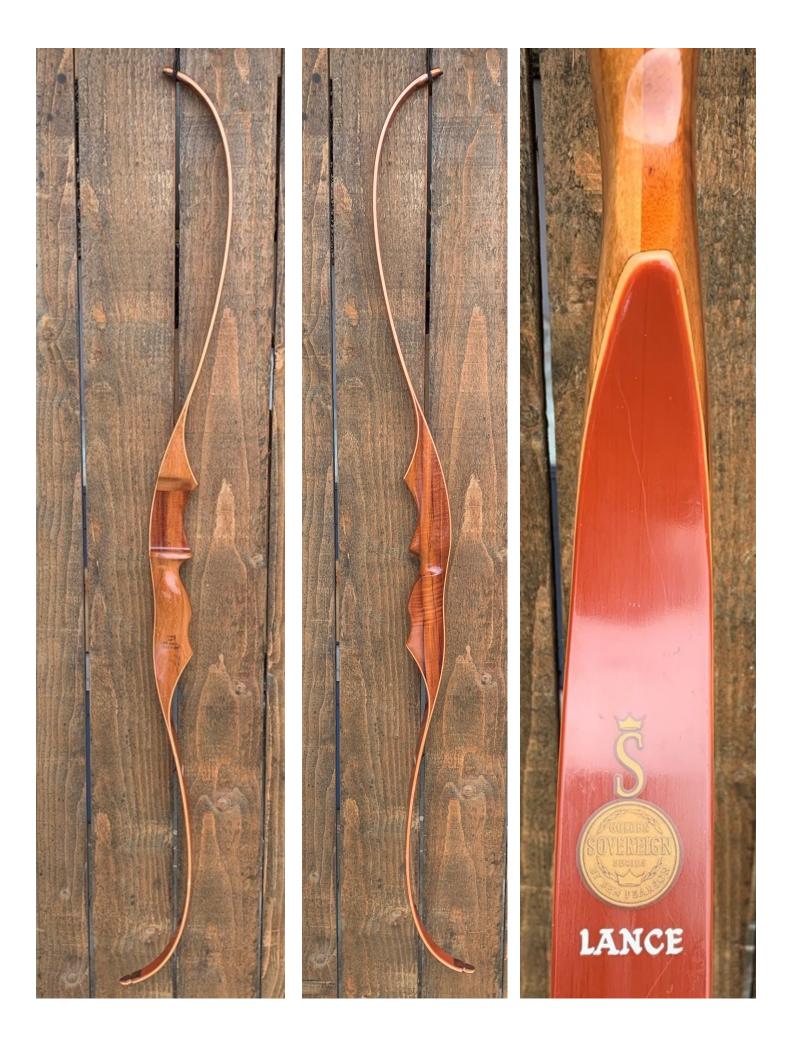

YEAR: 1966

MAKE: Ben Pearson Golden Sovereign

MODEL: Lance

HAND: Right

DRAW WEIGHT: 55#

AMO LENGTH: 58"

PRICE: \$159.00

SHIPPING AND HANDLING: \$19.00

TOTAL COST: \$178.00

DESCRIPTION: Great looking and performing Golden Sovereign recurve all purpose bow. Beautiful Olla wood riser. Reddish-brown limb glass. Two-sided tip overlays. Stamped 57# and marked 55#. No delamination; no cracks; limbs are straight. Overlays and tips are in great condition. No drilled holes. No chips, dings or cracks. No stress lines or crazing. A few minor scratches and scuffs here and there. This is a really nice bow in excellent condition for its age.