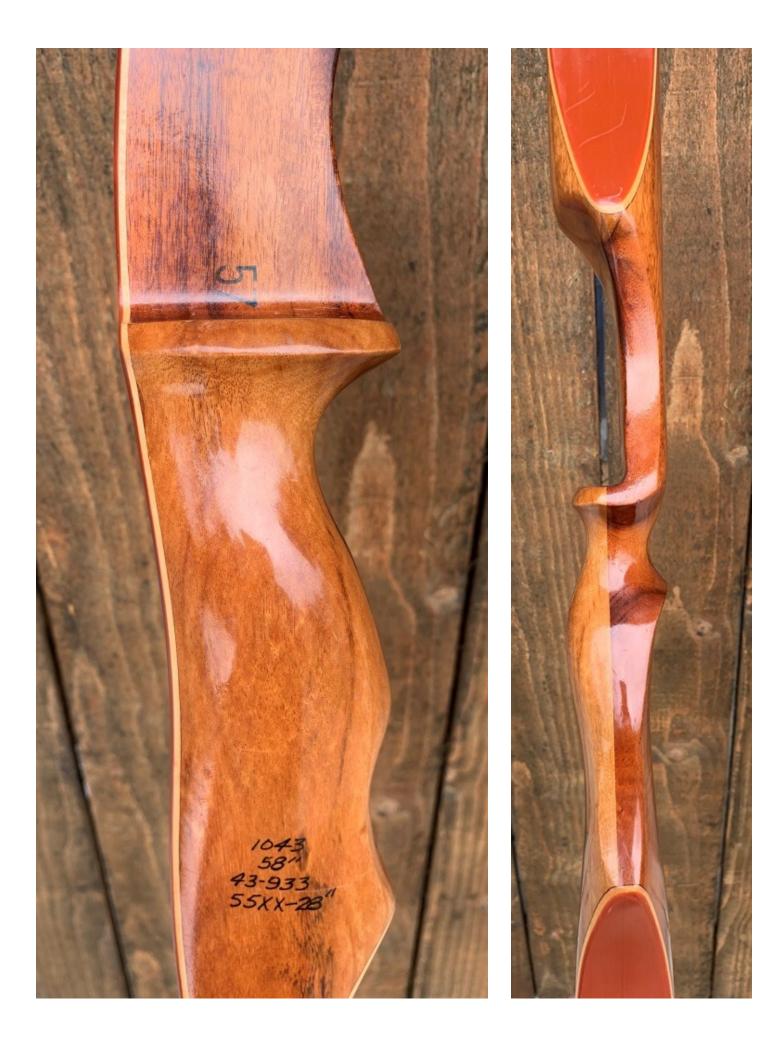

TOTAL COST: \$178.00

DESCRIPTION: Great looking and performing Golden Sovereign recurve all purpose bow. Beautiful Olla wood riser. Reddish-brown limb glass. Two-sided tip overlays. Stamped 57# and marked 55#. No delamination; no cracks; limbs are straight. Overlays and tips are in great condition. No drilled holes. No chips, dings or cracks. No stress lines or crazing. A few minor scratches and scuffs here and there. This is a really nice bow in excellent condition for its age.