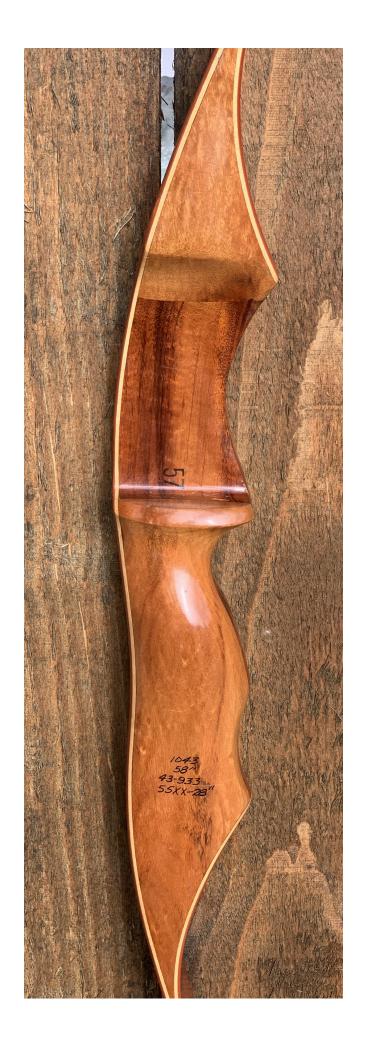

YEAR: 1966

MAKE: Ben Pearson Golden Sovereign

MODEL: Lance

HAND: Right

DRAW WEIGHT: 55#

AMO LENGTH: 58"

PRICE: \$159.00

SHIPPING AND HANDLING: \$19.00

TOTAL COST: \$178.00

DESCRIPTION: Great looking and performing Golden Sovereign recurve all purpose bow. Beautiful Olla wood riser. Reddish-brown limb glass. Two-sided tip overlays. Stamped 57# and marked 55#. No delamination; no cracks; limbs are straight. Overlays and tips are in great condition. No drilled holes. No chips, dings or cracks. No stress lines or crazing. A few minor scratches and scuffs here and there. This is a really nice bow in excellent condition for its age.