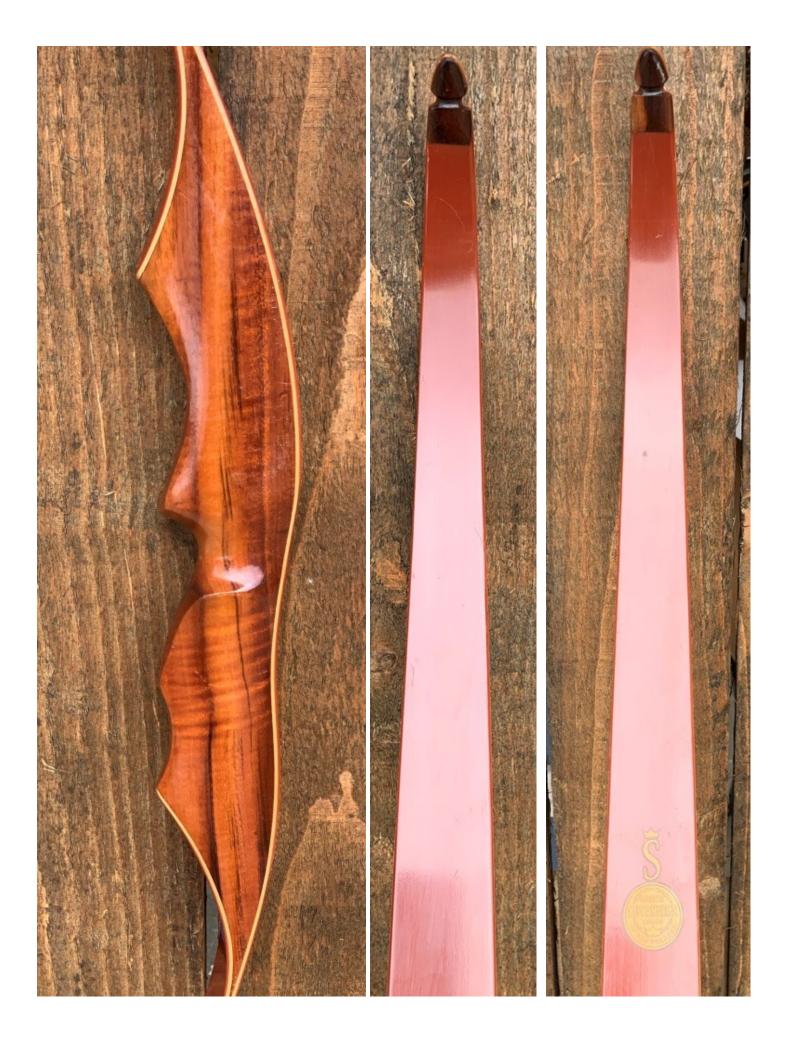

TOTAL COST: \$178.00

DESCRIPTION: Great looking and performing Golden Sovereign recurve all purpose bow. Beautiful Olla wood riser. Reddish-brown limb glass. Two-sided tip overlays. Stamped 57# and marked 55#. No delamination; no cracks; limbs are straight. Overlays and tips are in great condition. No drilled holes. No chips, dings or cracks. No stress lines or crazing. A few minor scratches and scuffs here and there. This is a really nice bow in excellent condition for its age.