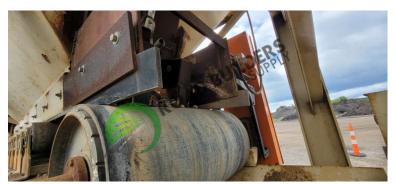

## PCF019 Astec 5 Bin Portable Cold Feed System

## ID: PCF019 Details:

- Astec 5 bin portable 9'x11' cold feeds
- 2' on top of 3' bin extensions
- 26" belt, 5hp with Falk Speed Reducer
- 36" collector
   10hp with Falk
   speed reducer
- 62' OAL
- Needs axles