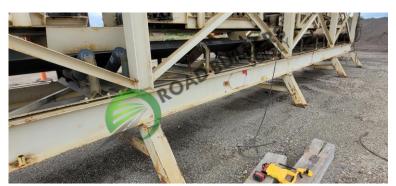

## PCF019 Astec 5 Bin Portable Cold Feed System

## ID: PCF019 Details:

- Astec 5 bin portable 9'x11' cold feeds
- 2' on top of 3' bin extensions
- 26" belt, 5hp with Falk Speed Reducer
- 36" collector
   10hp with Falk
   speed reducer
- 62' OAL
- Needs axles