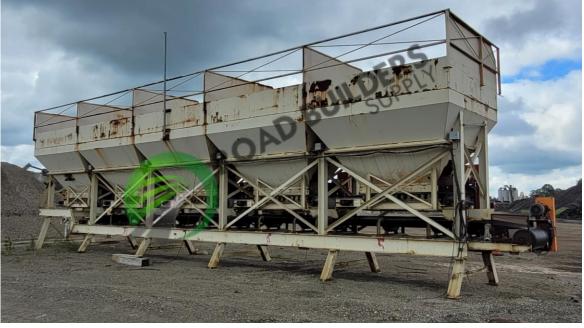

## PCF019 Astec 5 Bin Portable Cold Feed System

## ID: PCF019 Details:

- Astec 5 bin portable 9'x11' cold feeds
- 2' on top of 3' bin extensions
- 26" belt, 5hp with Falk Speed Reducer
- 36" collector
   10hp with Falk
   speed reducer
- 62' OAL
- Needs axles