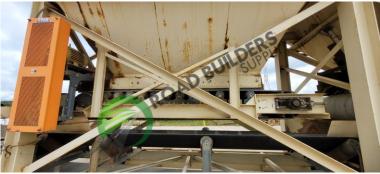

## PCF019 Astec 5 Bin Portable Cold Feed System

## ID: PCF019 Details:

- Astec 5 bin portable 9'x11' cold feeds
- 2' on top of 3' bin extensions
- 26" belt, 5hp with Falk Speed Reducer
- 36" collector
   10hp with Falk
   speed reducer
- 62' OAL
- Needs axles