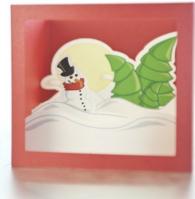

## THEATRE

 $\bullet \bullet \bullet \bullet \bullet \bullet \bullet \bullet$ 

CHRISTMAS IS THE JOLLIEST TIME OF THE YEAR. CELEBRATE THE JOYS OF THIS WONDERFUL TIME WITH YOUR FRIENDS, FAMILY AND LOVED ONES.OUR GREETING CARDS ARE HANDMADE, RECTANGULAR AND FOLDED, WITH DECORATIVE MOTIF INSIDE.OUTSIDE IS A BLANK SPACE FOR THE SENDER TO ADD A SIGNATURE OR HANDWRITTEN MESSAGE.A MATCHING ENVELOPE IS SOLD WITH THE CARD. WE USED OUR CREATIVE IMAGINATION, IT'S UP TO YOU TO USE THE POWER OF WORDS TO EXPRESS YOUR EMOTIONS.