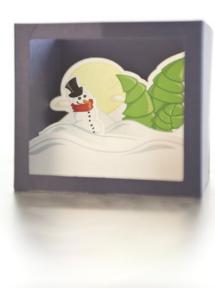

## THEATRE

 $\bullet \bullet \bullet \bullet \bullet \bullet \bullet \bullet$ 

CHRISTMAS IS THE JOLLIEST TIME OF THE YEAR. CELEBRATE THE JOYS OF THIS WONDERFUL TIME WITH YOUR FRIENDS, FAMILY AND LOVED ONES.OUR GREETING CARDS ARE HANDMADE, RECTANGULAR AND FOLDED, WITH DECORATIVE MOTIF INSIDE.OUTSIDE IS A BLANK SPACE FOR THE SENDER TO ADD A SIGNATURE OR HANDWRITTEN MESSAGE.A MATCHING ENVELOPE IS SOLD WITH THE CARD. WE USED OUR CREATIVE IMAGINATION, IT'S UP TO YOU TO USE THE POWER OF WORDS TO EXPRESS YOUR EMOTIONS.