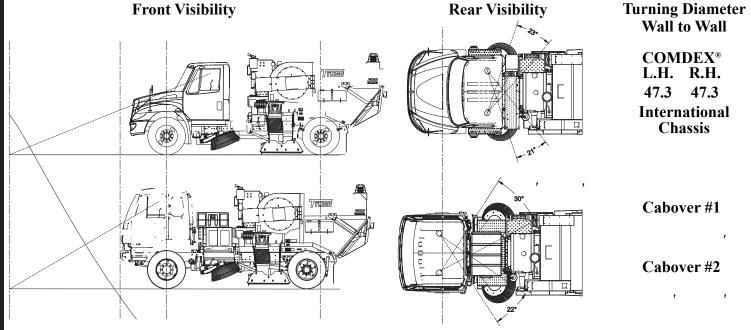

## **COMDEX®** Package | CABOVER Chassis Package Visibility & Turning Radius Comparison

1-800-258-9626

15M - 01SM © TYMC0 Inc 2010

www.tymco.com