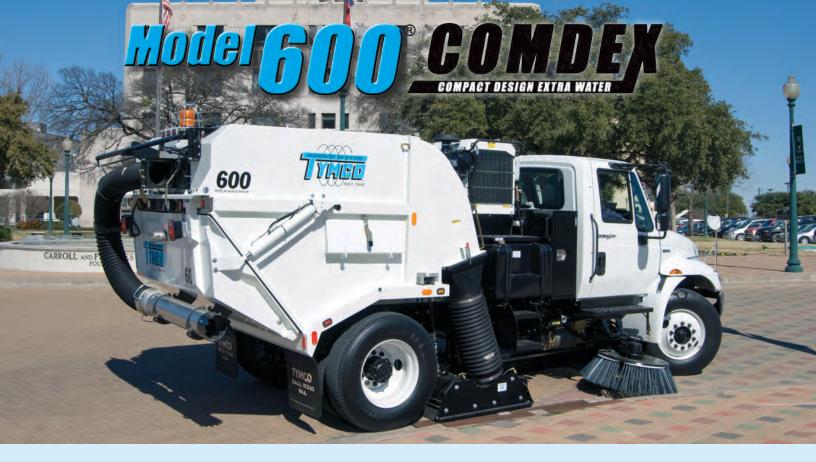

## FROM THE PEOPLE WHO INVENTED REGENERATIVE AIR SWEEPING!

When you want the extra water and storage capacity of a cabover chassis package, without giving up the advantages and cost savings of a conventional truck chassis, the TYMCO Model 600<sup>®</sup> Regenerative Air Sweeper with the COMDEX<sup>®</sup> package is the smart choice.

- 330 Gallon Water Capacity For Longer Sweep Time And Fewer Refills.
- Operator Friendly Ergonomics Means Less Operator Fatigue.

TYMED Regenerative Air Cleans Dee

- Easier Cab Accessibility and Engine Serviceability.
- Excellent Turning Radius And Maneuverability.
- Conveniently Located Curbside Storage Box.
- Better Gutter Broom Visibility.
- Improved Rear Visibility.