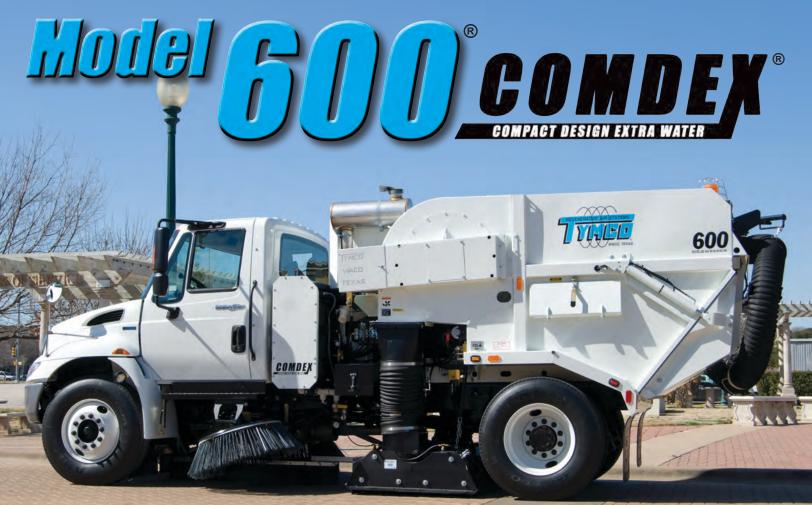

## FROM THE PEOPLE WHO INVENTED REGENERATIVE AIR SWEEPING!

When you want the extra water and storage capacity of a cabover chassis package, without giving up the advantages and cost savings of a conventional truck chassis, the TYMCO Model 600<sup>®</sup> Regenerative Air Sweeper with the COMDEX<sup>®</sup> package is the smart choice.

- 330 Gallon Water Capacity For Longer Sweep Time And Fewer Refills.
- Operator Friendly Ergonomics Means Less Operator Fatigue.

TYMED Regenerative Air Cleans Dee

- Easier Cab Accessibility and Engine Serviceability.
- Excellent Turning Radius And Maneuverability.
- Conveniently Located Curbside Storage Box.
- Better Gutter Broom Visibility.
- Improved Rear Visibility.